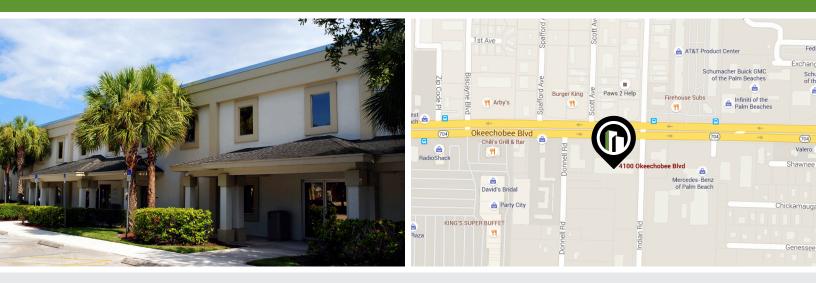

## **4100 Okeechobee Building**

4100 Okeechobee Boulevard, West Palm Beach, Florida 33409

#### **Property Details**

- Property Size: 50,155 SQ FT
- Tremendous visibility and access on Okeechobee Blvd.
- 1 1/2 miles from either Florida's Turnpike or I-95
- Prime roadside signage available

- Ample parking at 5:1,000 SQ FT
- 3 miles to Downtown West Palm Beach and 2 miles to Palm Beach International Airport
- Aggressive lease rates
- Free parking available