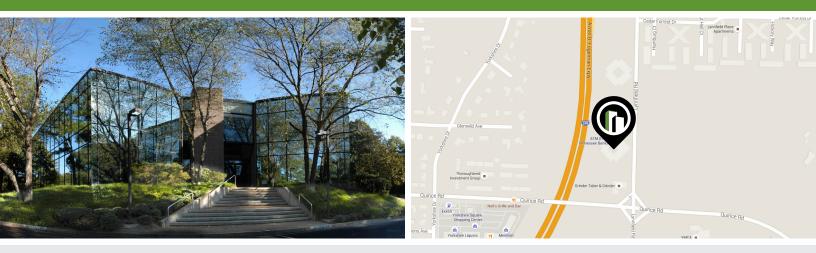

## **Lynnfield Office Park**

1255-1755 Lynnfield Road, Memphis, Tennessee 38119

### **Property Details**

- Property Size: 280,621 SQ FT
- A park setting in a convenient East Memphis location
- Just off Poplar Avenue, minutes from I-240 and the airport
- Monument signage available

- 24 hour card access with security cameras
- Access from Park Avenue and Quince Road
- Ample parking and manicured courtyards
- Walking distance to restaurants, health clubs, banking and retail
- Flexible terms and excellent value