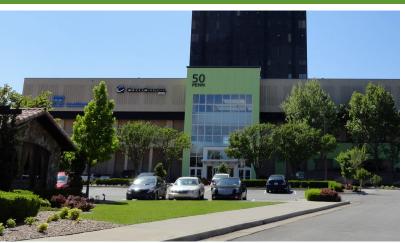

## 50 Penn Place

1900 NW Expressway, Oklahoma City, Oklahoma 73118

## **Property Details**

- Property Size: 324,296 SQ FT
- Landmark asset
- Belle Isle Restaurant & Brewery
- Urban Market & Garden Cafe
- Hair/Nail Salon
- Newly renovated second floor common area
- On-site property management