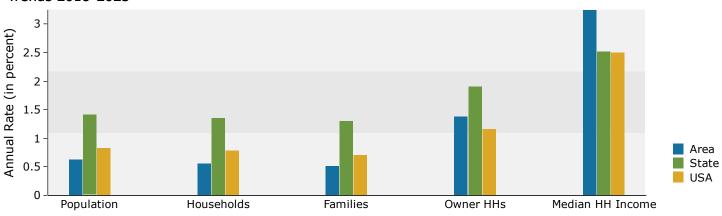

Plaza 66

4665 66th Street North St. Petersburg FL 33709 Ring: 1 mile radius Latitude: 27.8141 Longitude: -82.7284

| Summary                                            | Cer       | nsus 2010 |          | 2018    |          | 2023     |  |
|----------------------------------------------------|-----------|-----------|----------|---------|----------|----------|--|
| Population                                         |           | 16,627    |          | 17,257  |          | 17,805   |  |
| Households                                         |           | 6,894     |          | 7,073   |          | 7,275    |  |
| Families                                           |           | 4,054     |          | 4,132   |          | 4,239    |  |
| Average Household Size                             |           | 2.32      |          | 2.35    |          | 2.36     |  |
| Owner Occupied Housing Units                       |           | 4,833     |          | 4,686   |          | 5,019    |  |
| Renter Occupied Housing Units                      |           | 2,061     |          | 2,386   |          | 2,256    |  |
| Median Age                                         |           | 44.4      |          | 46.8    |          | 47.1     |  |
| Trends: 2018 - 2023 Annual Rate                    |           | Area      |          | State   |          | National |  |
| Population                                         |           | 0.63%     |          | 1.41%   |          | 0.83%    |  |
| Households                                         |           | 0.56%     |          | 1.36%   |          | 0.79%    |  |
| Families                                           |           | 0.51%     |          | 1.30%   |          | 0.71%    |  |
| Owner HHs                                          |           | 1.38%     |          | 1.91%   |          | 1.16%    |  |
| Median Household Income                            |           | 3.25%     |          | 2.52%   |          | 2.50%    |  |
|                                                    |           |           | 20       | )18     | 20       | 2023     |  |
| Households by Income                               |           |           | Number   | Percent | Number   | Percent  |  |
| <\$15,000                                          |           |           | 1,002    | 14.2%   | 845      | 11.6%    |  |
| \$15,000 - \$24,999                                |           |           | 1,018    | 14.4%   | 873      | 12.0%    |  |
| \$25,000 - \$34,999                                |           |           | 959      | 13.6%   | 889      | 12.2%    |  |
| \$35,000 - \$49,999                                |           |           | 1,120    | 15.8%   | 1,123    | 15.4%    |  |
| \$50,000 - \$74,999                                |           |           | 1,428    | 20.2%   | 1,548    | 21.3%    |  |
| \$75,000 - \$99,999                                |           |           | 743      | 10.5%   | 891      | 12.2%    |  |
| \$100,000 - \$149,999                              |           |           | 609      | 8.6%    | 830      | 11.4%    |  |
| \$150,000 - \$199,999                              |           |           | 96       | 1.4%    | 134      | 1.8%     |  |
| \$200,000+                                         |           |           | 97       | 1.4%    | 141      | 1.9%     |  |
|                                                    |           |           |          |         |          |          |  |
| Median Household Income                            |           |           | \$41,204 |         | \$48,350 |          |  |
| Average Household Income                           |           |           | \$54,379 |         | \$64,317 |          |  |
| Per Capita Income                                  |           |           | \$23,777 |         | \$27,739 |          |  |
|                                                    | Census 20 | 010       | 20       | 2018    |          | 2023     |  |
| Population by Age                                  | Number    | Percent   | Number   | Percent | Number   | Percent  |  |
| 0 - 4                                              | 941       | 5.7%      | 885      | 5.1%    | 901      | 5.1%     |  |
| 5 - 9                                              | 850       | 5.1%      | 837      | 4.9%    | 883      | 5.0%     |  |
| 10 - 14                                            | 849       | 5.1%      | 806      | 4.7%    | 872      | 4.9%     |  |
| 15 - 19                                            | 950       | 5.7%      | 799      | 4.6%    | 815      | 4.6%     |  |
| 20 - 24                                            | 913       | 5.5%      | 901      | 5.2%    | 787      | 4.4%     |  |
| 25 - 34                                            | 1,824     | 11.0%     | 2,083    | 12.1%   | 2,172    | 12.2%    |  |
| 35 - 44                                            | 2,120     | 12.7%     | 1,911    | 11.1%   | 2,041    | 11.5%    |  |
| 45 - 54                                            | 2,829     | 17.0%     | 2,427    | 14.1%   | 2,189    | 12.3%    |  |
| 55 - 64                                            | 2,294     | 13.8%     | 2,769    | 16.0%   | 2,751    | 15.5%    |  |
| 65 - 74                                            | 1,585     | 9.5%      | 2,192    | 12.7%   | 2,499    | 14.0%    |  |
| 75 - 84                                            | 1,033     | 6.2%      | 1,128    | 6.5%    | 1,371    | 7.7%     |  |
| 85+                                                | 440       | 2.6%      | 519      | 3.0%    | 524      | 2.9%     |  |
|                                                    | Census 20 | 010       | 20       | )18     | 2023     |          |  |
| Race and Ethnicity                                 | Number    | Percent   | Number   | Percent | Number   | Percent  |  |
| White Alone                                        | 13,776    | 82.9%     | 13,902   | 80.6%   | 13,971   | 78.5%    |  |
| Black Alone                                        | 936       | 5.6%      | 994      | 5.8%    | 1,067    | 6.0%     |  |
| American Indian Alone                              | 61        | 0.4%      | 63       | 0.4%    | 64       | 0.4%     |  |
| Asian Alone                                        | 845       | 5.1%      | 1,023    | 5.9%    | 1,178    | 6.6%     |  |
| Pacific Islander Alone                             | 39        | 0.2%      | 39       | 0.2%    | 40       | 0.2%     |  |
| Some Other Race Alone                              | 498       | 3.0%      | 632      | 3.7%    | 771      | 4.3%     |  |
| Two or More Races                                  | 472       | 2.8%      | 604      | 3.5%    | 714      | 4.0%     |  |
|                                                    |           |           |          |         |          |          |  |
| Hispanic Origin (Any Race)                         | 1,797     | 10.8%     | 2,289    | 13.3%   | 2,774    | 15.6%    |  |
| Data Note: Income is expressed in current dollars. |           |           |          |         |          |          |  |
|                                                    |           |           |          |         |          |          |  |