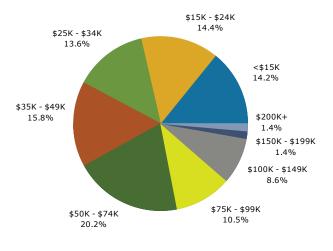

Plaza 66

4665 66th Street North St. Petersburg FL 33709 Ring: 1 mile radius Latitude: 27.8141 Longitude: -82.7284

| Summary                                            | Cer       | nsus 2010 |          | 2018    |          | 2023     |  |
|----------------------------------------------------|-----------|-----------|----------|---------|----------|----------|--|
| Population                                         |           | 16,627    |          | 17,257  |          | 17,805   |  |
| Households                                         |           | 6,894     |          | 7,073   |          | 7,275    |  |
| Families                                           |           | 4,054     |          | 4,132   |          | 4,239    |  |
| Average Household Size                             |           | 2.32      |          | 2.35    |          | 2.36     |  |
| Owner Occupied Housing Units                       |           | 4,833     |          | 4,686   |          | 5,019    |  |
| Renter Occupied Housing Units                      |           | 2,061     |          | 2,386   |          | 2,256    |  |
| Median Age                                         |           | 44.4      |          | 46.8    |          | 47.1     |  |
| Trends: 2018 - 2023 Annual Rate                    |           | Area      |          | State   |          | National |  |
| Population                                         |           | 0.63%     |          | 1.41%   |          | 0.83%    |  |
| Households                                         |           | 0.56%     |          | 1.36%   |          | 0.79%    |  |
| Families                                           |           | 0.51%     |          | 1.30%   |          | 0.71%    |  |
| Owner HHs                                          |           | 1.38%     |          | 1.91%   |          | 1.16%    |  |
| Median Household Income                            |           | 3.25%     |          | 2.52%   |          | 2.50%    |  |
|                                                    |           |           | 20       | )18     | 20       | 2023     |  |
| Households by Income                               |           |           | Number   | Percent | Number   | Percent  |  |
| <\$15,000                                          |           |           | 1,002    | 14.2%   | 845      | 11.6%    |  |
| \$15,000 - \$24,999                                |           |           | 1,018    | 14.4%   | 873      | 12.0%    |  |
| \$25,000 - \$34,999                                |           |           | 959      | 13.6%   | 889      | 12.2%    |  |
| \$35,000 - \$49,999                                |           |           | 1,120    | 15.8%   | 1,123    | 15.4%    |  |
| \$50,000 - \$74,999                                |           |           | 1,428    | 20.2%   | 1,548    | 21.3%    |  |
| \$75,000 - \$99,999                                |           |           | 743      | 10.5%   | 891      | 12.2%    |  |
| \$100,000 - \$149,999                              |           |           | 609      | 8.6%    | 830      | 11.4%    |  |
| \$150,000 - \$199,999                              |           |           | 96       | 1.4%    | 134      | 1.8%     |  |
| \$200,000+                                         |           |           | 97       | 1.4%    | 141      | 1.9%     |  |
|                                                    |           |           |          |         |          |          |  |
| Median Household Income                            |           |           | \$41,204 |         | \$48,350 |          |  |
| Average Household Income                           |           |           | \$54,379 |         | \$64,317 |          |  |
| Per Capita Income                                  |           |           | \$23,777 |         | \$27,739 |          |  |
|                                                    | Census 20 | 010       | 20       | 2018    |          | 2023     |  |
| Population by Age                                  | Number    | Percent   | Number   | Percent | Number   | Percent  |  |
| 0 - 4                                              | 941       | 5.7%      | 885      | 5.1%    | 901      | 5.1%     |  |
| 5 - 9                                              | 850       | 5.1%      | 837      | 4.9%    | 883      | 5.0%     |  |
| 10 - 14                                            | 849       | 5.1%      | 806      | 4.7%    | 872      | 4.9%     |  |
| 15 - 19                                            | 950       | 5.7%      | 799      | 4.6%    | 815      | 4.6%     |  |
| 20 - 24                                            | 913       | 5.5%      | 901      | 5.2%    | 787      | 4.4%     |  |
| 25 - 34                                            | 1,824     | 11.0%     | 2,083    | 12.1%   | 2,172    | 12.2%    |  |
| 35 - 44                                            | 2,120     | 12.7%     | 1,911    | 11.1%   | 2,041    | 11.5%    |  |
| 45 - 54                                            | 2,829     | 17.0%     | 2,427    | 14.1%   | 2,189    | 12.3%    |  |
| 55 - 64                                            | 2,294     | 13.8%     | 2,769    | 16.0%   | 2,751    | 15.5%    |  |
| 65 - 74                                            | 1,585     | 9.5%      | 2,192    | 12.7%   | 2,499    | 14.0%    |  |
| 75 - 84                                            | 1,033     | 6.2%      | 1,128    | 6.5%    | 1,371    | 7.7%     |  |
| 85+                                                | 440       | 2.6%      | 519      | 3.0%    | 524      | 2.9%     |  |
|                                                    | Census 20 | 010       | 20       | )18     | 2023     |          |  |
| Race and Ethnicity                                 | Number    | Percent   | Number   | Percent | Number   | Percent  |  |
| White Alone                                        | 13,776    | 82.9%     | 13,902   | 80.6%   | 13,971   | 78.5%    |  |
| Black Alone                                        | 936       | 5.6%      | 994      | 5.8%    | 1,067    | 6.0%     |  |
| American Indian Alone                              | 61        | 0.4%      | 63       | 0.4%    | 64       | 0.4%     |  |
| Asian Alone                                        | 845       | 5.1%      | 1,023    | 5.9%    | 1,178    | 6.6%     |  |
| Pacific Islander Alone                             | 39        | 0.2%      | 39       | 0.2%    | 40       | 0.2%     |  |
| Some Other Race Alone                              | 498       | 3.0%      | 632      | 3.7%    | 771      | 4.3%     |  |
| Two or More Races                                  | 472       | 2.8%      | 604      | 3.5%    | 714      | 4.0%     |  |
|                                                    |           |           |          |         |          |          |  |
| Hispanic Origin (Any Race)                         | 1,797     | 10.8%     | 2,289    | 13.3%   | 2,774    | 15.6%    |  |
| Data Note: Income is expressed in current dollars. |           |           |          |         |          |          |  |
|                                                    |           |           |          |         |          |          |  |