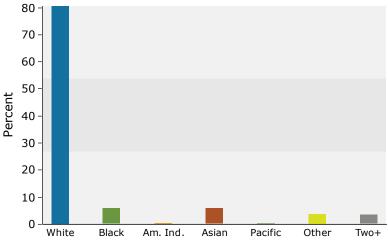

### 2018 Population by Race

<sup>2018</sup> Percent Hispanic Origin: 13.3%

Plaza 66

4665 66th Street North St. Petersburg FL 33709 Ring: 3 mile radius Latitude: 27.8141 Longitude: -82.7284

|                                                           |           |                |                      | 2010           |                      | 2022           |
|-----------------------------------------------------------|-----------|----------------|----------------------|----------------|----------------------|----------------|
| Summary                                                   | Cer       | 15US 2010      |                      | 2018           |                      | 2023           |
| Population                                                |           | 106,537        |                      | 111,688        |                      | 115,624        |
| Households                                                |           | 45,370         |                      | 46,869         |                      | 48,292         |
| Families                                                  |           | 26,793         |                      | 27,529         |                      | 28,313         |
| Average Household Size                                    |           | 2.31           |                      | 2.34           |                      | 2.35           |
| Owner Occupied Housing Units                              |           | 32,988         |                      | 32,302         |                      | 34,410         |
| Renter Occupied Housing Units                             |           | 12,382         |                      | 14,566         |                      | 13,882         |
| Median Age                                                |           | 43.9           |                      | 46.2           |                      | 46.5           |
| Trends: 2018 - 2023 Annual Rate                           |           | Area           |                      | State          |                      | National       |
| Population                                                |           | 0.70%          |                      | 1.41%          |                      | 0.83%          |
| Households                                                |           | 0.60%<br>0.56% |                      | 1.36%          |                      | 0.79%          |
| Families<br>Owner HHs                                     |           | 1.27%          |                      | 1.30%          |                      | 0.71%<br>1.16% |
| Median Household Income                                   |           | 2.59%          |                      | 1.91%<br>2.52% |                      | 2.50%          |
| Median Household Income                                   |           | 2.59%          | 24                   | 2.52%<br>D18   | 20                   | 2.50%          |
| Heuseholde hu Treeme                                      |           |                |                      |                |                      |                |
| Households by Income                                      |           |                | Number               | Percent        | Number               | Percent        |
| <\$15,000                                                 |           |                | 6,171                | 13.2%          | 5,215                | 10.8%          |
| \$15,000 - \$24,999                                       |           |                | 5,741                | 12.2%          | 4,861                | 10.1%          |
| \$25,000 - \$34,999                                       |           |                | 5,170                | 11.0%          | 4,724                | 9.8%           |
| \$35,000 - \$49,999<br>\$50,000 - \$74,000                |           |                | 8,013                | 17.1%          | 7,890                | 16.3%          |
| \$50,000 - \$74,999<br>\$75,000 - \$99,999                |           |                | 10,000               | 21.3%<br>11.3% | 10,679               | 22.1%          |
|                                                           |           |                | 5,278                |                | 6,222                | 12.9%          |
| \$100,000 - \$149,999<br>\$150,000 - \$199,999            |           |                | 4,333                | 9.2%<br>2.3%   | 5,734                | 11.9%<br>3.0%  |
|                                                           |           |                | 1,058                |                | 1,437                |                |
| \$200,000+                                                |           |                | 1,105                | 2.4%           | 1,531                | 3.2%           |
| Median Household Income                                   |           |                | \$45,988             |                | \$52,249             |                |
| Average Household Income                                  |           |                |                      |                |                      |                |
| Per Capita Income                                         |           |                | \$60,733<br>\$26,207 |                | \$71,675<br>\$30,655 |                |
|                                                           | Census 20 | 10             |                      | 018            |                      | 23             |
| Population by Age                                         | Number    | Percent        | Number               | Percent        | Number               | Percent        |
| 0 - 4                                                     | 5,459     | 5.1%           | 5,240                | 4.7%           | 5,427                | 4.7%           |
| 5 - 9                                                     | 5,614     | 5.3%           | 5,354                | 4.8%           | 5,495                | 4.8%           |
| 10 - 14                                                   | 5,949     | 5.6%           | 5,617                | 5.0%           | 5,776                | 5.0%           |
| 15 - 19                                                   | 6,351     | 6.0%           | 5,607                | 5.0%           | 5,690                | 4.9%           |
| 20 - 24                                                   | 5,655     | 5.3%           | 5,936                | 5.3%           | 5,455                | 4.7%           |
| 25 - 34                                                   | 11,942    | 11.2%          | 13,652               | 12.2%          | 14,642               | 12.7%          |
| 35 - 44                                                   | 13,961    | 13.1%          | 12,695               | 11.4%          | 13,289               | 11.5%          |
| 45 - 54                                                   | 17,695    | 16.6%          | 15,754               | 14.1%          | 14,226               | 12.3%          |
| 55 - 64                                                   | 14,595    | 13.7%          | 17,455               | 15.6%          | 17,463               | 15.1%          |
| 65 - 74                                                   | 9,431     | 8.9%           | 13,439               | 12.0%          | 15,551               | 13.4%          |
| 75 - 84                                                   | 6,679     | 6.3%           | 7,290                | 6.5%           | 9,044                | 7.8%           |
| 85+                                                       | 3,205     | 3.0%           | 3,650                | 3.3%           | 3,566                | 3.1%           |
|                                                           | Census 20 |                |                      | 018            |                      | 23             |
| Race and Ethnicity                                        | Number    | Percent        | Number               | Percent        | Number               | Percent        |
| White Alone                                               | 89,579    | 84.1%          | 91,241               | 81.7%          | 92,047               | 79.6%          |
| Black Alone                                               | 5,060     | 4.7%           | 5,544                | 5.0%           | 6,031                | 5.2%           |
| American Indian Alone                                     | 376       | 0.4%           | 396                  | 0.4%           | 418                  | 0.4%           |
| Asian Alone                                               | 5,927     | 5.6%           | 7,254                | 6.5%           | 8,374                | 7.2%           |
| Pacific Islander Alone                                    | 141       | 0.1%           | 147                  | 0.1%           | 158                  | 0.1%           |
| Some Other Race Alone                                     | 2,748     | 2.6%           | 3,585                | 3.2%           | 4,409                | 3.8%           |
| Two or More Races                                         | 2,708     | 2.5%           | 3,521                | 3.2%           | 4,187                | 3.6%           |
|                                                           | ,         |                | - /                  |                | ,                    |                |
| Hispanic Origin (Any Race)                                | 10,369    | 9.7%           | 13,489               | 12.1%          | 16,463               | 14.2%          |
| <b>Data Note:</b> Income is expressed in current dollars. |           |                |                      |                | •                    |                |
| •                                                         |           |                |                      |                |                      |                |