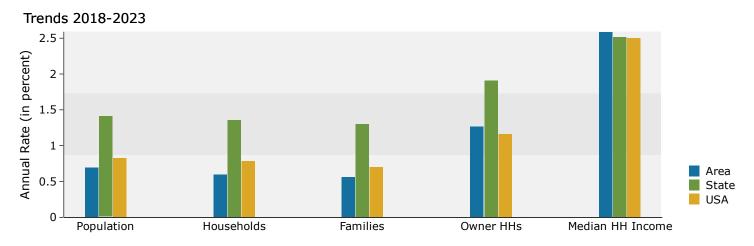

|                | ,                    |                |
| Hispanic Origin (Any Race)                                | 10,369    | 9.7%           | 13,489               | 12.1%          | 16,463               | 14.2%          |
| <b>Data Note:</b> Income is expressed in current dollars. |           |                |                      |                | •                    |                |
| •                                                         |           |                |                      |                |                      |                |

Source: U.S. Census Bureau, Census 2010 Summary File 1. Esri forecasts for 2018 and 2023.



Plaza 66

4665 66th Street North St. Petersburg FL 33709 Ring: 3 mile radius

Latitude: 27.8141 Longitude: -82.7284







### 2018 Household Income



2018 Population by Race



<sup>2018</sup> Percent Hispanic Origin: 12.1%



Plaza 66

4665 66th Street North St. Petersburg FL 33709 Ring: 5 mile radius Latitude: 27.8141 Longitude: -82.7284

| Summary                                                   | Cer                 | nsus 2010        |                                         | 2018             |                   | 2023             |
|-----------------------------------------------------------|---------------------|------------------|-----------------------------------------|------------------|-------------------|------------------|
| Population                                                | Cei                 | 260,638          |                                         | 273,329          |