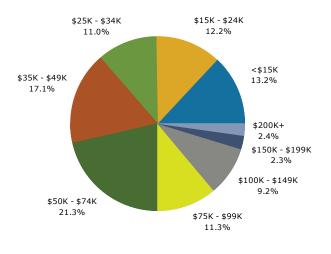

| ,                    |                |
| Hispanic Origin (Any Race)                                | 10,369    | 9.7%           | 13,489               | 12.1%          | 16,463               | 14.2%          |
| <b>Data Note:</b> Income is expressed in current dollars. |           |                |                      |                | •                    |                |
| •                                                         |           |                |                      |                |                      |                |

Source: U.S. Census Bureau, Census 2010 Summary File 1. Esri forecasts for 2018 and 2023.



Plaza 66

4665 66th Street North St. Petersburg FL 33709 Ring: 3 mile radius

Latitude: 27.8141 Longitude: -82.7284







### 2018 Household Income



2018 Population by Race



<sup>2018</sup> Percent Hispanic Origin: 12.1%



Plaza 66

4665 66th Street North St. Petersburg FL 33709 Ring: 5 mile radius Latitude: 27.8141 Longitude: -82.7284

| Summary                                                   | Cer                 | nsus 2010        |                                         | 2018             |                   | 2023             |
|-----------------------------------------------------------|---------------------|------------------|-----------------------------------------|------------------|-------------------|------------------|
| Population                                                | Cei                 | 260,638          |                                         | 273,329          |                   | 283,040