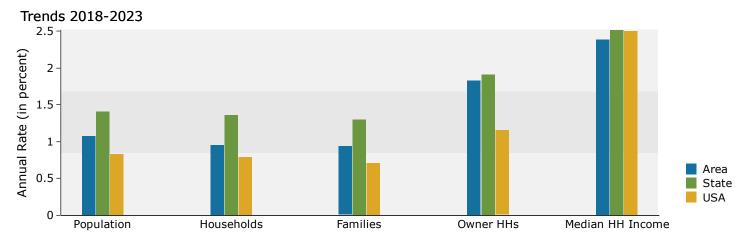

Town N' Country Promenade 7021 West Waters Avenue Tampa FL 33634

Latitude: 28.0259 Ring: 1 mile radius Longitude: -82.5585

| Summary                                                              | Cer        | sus 2010     |          | 2018          |              | 2    |  |
|----------------------------------------------------------------------|------------|--------------|----------|---------------|--------------|------|--|
| Population                                                           |            | 13,337       |          | 14,291        |              | 15,  |  |
| Households                                                           |            | 4,900        |          | 5,187         |              | 5    |  |
| Families                                                             |            | 3,463        |          | 3,630         |              | 3    |  |
| Average Household Size                                               |            | 2.72         |          | 2.75          |              |      |  |
| Owner Occupied Housing Units                                         |            | 3,432        |          | 3,317         |              | 3    |  |
| Renter Occupied Housing Units                                        |            | 1,467        |          | 1,870         |              | 1    |  |
| Median Age                                                           |            | 37.5         |          | 39.0          |              |      |  |
| Trends: 2018 - 2023 Annual Rate                                      |            | Area         |          | State         |              | Nati |  |
| Population                                                           |            | 1.08%        |          | 1.41%         |              | 0.   |  |
| Households                                                           |            | 0.96%        |          | 1.36%         |              | 0.   |  |
| Families                                                             |            | 0.94%        |          | 1.30%         |              | 0.   |  |
| Owner HHs                                                            |            | 1.83%        |          | 1.91%         |              | 1.   |  |
| Median Household Income                                              |            | 2.39%        |          | 2.52%         |              | 2.   |  |
|                                                                      |            |              | 20       | 18            | 20           | 23   |  |
| Households by Income                                                 |            |              | Number   | Percent       | Number       | Pe   |  |
| <\$15,000                                                            |            |              | 557      | 10.7%         | 461          | 8    |  |
| \$15,000 - \$24,999                                                  |            |              | 552      | 10.6%         | 468          | 8    |  |
| \$25,000 - \$34,999                                                  |            |              | 632      | 12.2%         | 571          | 10   |  |
| \$35,000 - \$49,999                                                  |            |              | 810      | 15.6%         | 798          | 14   |  |
| \$50,000 - \$74,999                                                  |            |              | 1,064    | 20.5%         | 1,135        | 20   |  |
| \$75,000 - \$99,999                                                  |            |              | 669      | 12.9%         | 795          | 14   |  |
| \$100,000 - \$149,999                                                |            |              | 564      | 10.9%         | 743          | 13   |  |
| \$150,000 - \$199,999                                                |            |              | 193      | 3.7%          | 257          | 4    |  |
| \$200,000+                                                           |            |              | 146      | 2.8%          | 214          | :    |  |
| Median Household Income                                              |            |              | \$50,642 |               | \$56,988     |      |  |
| Average Household Income                                             |            |              | \$66,085 |               | \$78,402     |      |  |
| Per Capita Income                                                    |            |              | \$23,956 |               | \$28,253     |      |  |
|                                                                      | Census 20  | 10           | 20       | 18            | 20           | 23   |  |
| Population by Age                                                    | Number     | Percent      | Number   | Percent       | Number       | Pe   |  |
| 0 - 4                                                                | 790        | 5.9%         | 781      | 5.5%          | 840          | !    |  |
| 5 - 9                                                                | 808        | 6.1%         | 800      | 5.6%          | 845          |      |  |
| 10 - 14                                                              | 935        | 7.0%         | 825      | 5.8%          | 892          | !    |  |
| 15 - 19                                                              | 905        | 6.8%         | 816      | 5.7%          | 848          | Į.   |  |
| 20 - 24                                                              | 868        | 6.5%         | 914      | 6.4%          | 842          |      |  |
| 25 - 34                                                              | 1,875      | 14.1%        | 2,216    | 15.5%         | 2,329        | 1!   |  |
| 35 - 44                                                              | 1,986      | 14.9%        | 1,908    | 13.4%         | 2,170        | 14   |  |
| 45 - 54                                                              | 2,059      | 15.4%        | 1,972    | 13.8%         | 1,893        | 12   |  |
| 55 - 64                                                              | 1,566      | 11.7%        | 1,888    | 13.2%         | 1,935        | 12   |  |
| 65 - 74                                                              | 959        | 7.2%         | 1,330    | 9.3%          | 1,462        | 9    |  |
| 75 - 84                                                              | 441        | 3.3%         | 650      | 4.5%          | 802          |      |  |
| 85+                                                                  | 143        | 1.1%         | 190      | 1.3%          | 224          |      |  |
|                                                                      |            | Census 2010  |          | 2018          |              | 2023 |  |
| Race and Ethnicity                                                   | Number     | Percent      | Number   | Percent       | Number       | Pe   |  |
| White Alone                                                          | 9,731      | 73.0%        | 10,239   | 71.6%         | 10,694       | 7(   |  |
| Black Alone                                                          | 1,504      | 11.3%        | 1,606    | 11.2%         | 1,694        | 1.   |  |
| American Indian Alone                                                | 54         | 0.4%         | 62       | 0.4%          | 70           | (    |  |
| Asian Alone                                                          | 535        | 4.0%         | 611      | 4.3%          | 678          | 4    |  |
|                                                                      | 4          | 0.0%         | 4        | 0.0%          | 4            | (    |  |
| Pacific Islander Alone                                               | •          |              | 1,143    | 8.0%          | 1,247        |      |  |
| Pacific Islander Alone<br>Some Other Race Alone                      | 980        | 7.5%         |          | 0.070         | -//          |      |  |
| Pacific Islander Alone<br>Some Other Race Alone<br>Two or More Races | 980<br>530 | 7.3%<br>4.0% | 627      | 4.4%          | 695          | 4    |  |
| Some Other Race Alone                                                |            |              |          | 4.4%<br>56.4% | 695<br>9,104 | 60   |  |