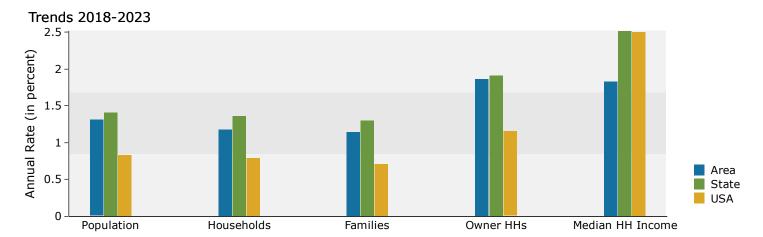

### Population by Age

Longitude: -82.5585 **Summary** Census 2010 2018 2023 Population 106,142 116,524 124,376 Households 39,995 43,238 45,840 **Families** 27,052 28,955 30,653 2.64 2.69 2.71 Average Household Size Owner Occupied Housing Units 25,080 24,740 27,140 Renter Occupied Housing Units 14,915 18,498 18,700 Median Age 36.7 38.1 38.4 Trends: 2018 - 2023 Annual Rate State Area National 1.41% Population 1.31% 0.83% Households 1.18% 1.36% 0.79% **Families** 1.15% 1.30% 0.71% 1.87% 1.91% Owner HHs 1.16% Median Household Income 2.50% 1.83% 2.52% 2018 2023 Number Number **Households by Income** Percent Percent <\$15,000 4,663 10.8% 4,060 8.9% \$15,000 - \$24,999 4,902 11.3% 4,317 9.4% \$25,000 - \$34,999 5,296 12.2% 4,999 10.9% 15.7% 15.0% \$35,000 - \$49,999 6,779 6,876 \$50,000 - \$74,999 9,190 21.3% 10,051 21.9% \$75,000 - \$99,999 5,273 12.2% 6,224 13.6% 13.0% \$100,000 - \$149,999 4,623 10.7% 5,948 \$150,000 - \$199,999 1,393 3.2% 1,808 3.9% \$200,000+ 1,118 2.6% 1,558 3.4% \$49,935 Median Household Income \$54,682 Average Household Income \$64,797 \$75,341 Per Capita Income \$23,983 \$27,674 2018 2023 Census 2010 **Population by Age** Number Percent Number Percent Number Percent 0 - 4 5.8% 5.8% 6,640 6.3% 6,727 7,255 5 - 9 6,644 6.3% 6,818 5.9% 7,169 5.8% 10 - 14 7,164 6.7% 7,063 6.1% 7,532 6.1% 15 - 197,250 6.8% 6,861 5.9% 7,238 5.8% 20 - 24 7,183 6.8% 7,841 6.7% 7,603 6.1% 25 - 34 15,438 14.5% 17,952 15.4% 19,094 15.4% 35 - 44 16,293 15.4% 15,811 13.6% 17,590 14.1% 45 - 54 16,069 15.1% 16,273 14.0% 15,728 12.6% 55 - 64 11,585 10.9% 12.5% 14,603 15,433 12.4% 65 - 74 6,965 6.6% 10,061 8.6% 11,682 9.4% 75 - 84 3,756 3.5% 4,857 4.2% 6,149 4.9% 85+ 1,155 1.1% 1,657 1.4% 1,903 1.5% Census 2010 2018 2023 **Race and Ethnicity** Number Percent Number Percent Number Percent White Alone 79,822 75.2% 85,697 73.5% 90,207 72.5% Black Alone 10,443 9.8% 11,518 9.9% 12,363 9.9% 0.5% 0.5% American Indian Alone 451 0.4% 530 589 Asian Alone 4,591 4.3% 5,629 4.8% 6,510 5.2% Pacific Islander Alone 64 0.1% 71 0.1% 75 0.1% 7.3% Some Other Race Alone 6,792 6.4% 8,180 7.0% 9,081 Two or More Races 3,980 3.7% 4,900 4.2% 5,551 4.5% Hispanic Origin (Any Race) 50,062 47.2% 61,165 52.5% 69,964 56.3%