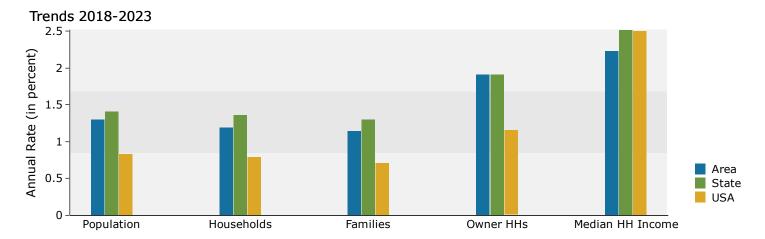

### Population by Age

**Summary** Census 2010 2018 2023 Population 214,662 234,781 250,464 Households 84,761 91,329 96,895 **Families** 54,475 58,132 61,539 2.52 2.56 2.58 Average Household Size Owner Occupied Housing Units 49,739 48,657 53,473 Renter Occupied Housing Units 35,022 42,672 43,422 Median Age 37.1 38.5 38.9 Trends: 2018 - 2023 Annual Rate State Area National 1.30% 1.41% Population 0.83% Households 1.19% 1.36% 0.79% **Families** 1.15% 1.30% 0.71% 1.91% 1.91% Owner HHs 1.16% Median Household Income 2.50% 2.23% 2.52% 2018 2023 Number **Households by Income** Number Percent Percent <\$15,000 9,013 9.9% 7,680 7.9% \$15,000 - \$24,999 9,055 9.9% 7,817 8.1% \$25,000 - \$34,999 9,904 10.8% 9,170 9.5% 14,096 15.4% \$35,000 - \$49,999 14,129 14.6% \$50,000 - \$74,999 18,284 20.0% 19,804 20.4% \$75,000 - \$99,999 12.2% 13.3% 11,142 12,925 \$100,000 - \$149,999 11,218 12.3% 14,047 14.5% \$150,000 - \$199,999 4.5% 5.3% 4,135 5,159 \$200,000+ 4,479 4.9% 6,163 6.4% Median Household Income \$53,424 \$59,664 Average Household Income \$88,073 \$75,148 Per Capita Income \$29,392 \$34,228 2018 2023 Census 2010 **Population by Age** Number Percent Number Percent Number Percent 0 - 4 13,038 13,041 5.6% 5.6% 6.1% 13,996 5 - 9 13,051 6.1% 13,294 5.7% 13,840 5.5% 10 - 14 13,734 6.4% 13,711 5.8% 14,368 5.7% 15 - 1914,015 6.5% 13,565 5.8% 14,170 5.7% 20 - 24 14,811 6.9% 15,740 6.7% 15,360 6.1% 25 - 34 31,917 14.9% 36,578 15.6% 38,936 15.5% 35 - 44 14.2% 33,050 15.4% 31,878 13.6% 35,521 45 - 54 32,867 15.3% 33,064 14.1% 31,696 12.7% 55 - 64 23,917 12.8% 11.1% 30,010 31,764 12.7% 65 - 74 13,900 6.5% 8.7% 9.6% 20,428 23,971 75 - 84 7,689 3.6% 9,755 4.2% 12,638 5.0% 2,672 85+ 1.2% 3,715 1.6% 4,201 1.7% Census 2010 2018 2023 Percent **Race and Ethnicity** Number Percent Number Percent Number White Alone 165,457 77.1% 176,635 75.2% 185,373 74.0% Black Alone 20,005 9.3% 22,222 9.5% 23,998 9.6% American Indian Alone 789 0.4% 913 0.4% 1,008 0.4% Asian Alone 9,136 4.3% 11,479 4.9% 13,555 5.4% Pacific Islander Alone 128 0.1% 145 0.1% 158 0.1% Some Other Race Alone 11,764 5.5% 14,159 6.0% 15,777 6.3% Two or More Races 7,383 3.4% 9,229 3.9% 10,595 4.2% Hispanic Origin (Any Race) 87,346 40.7% 106,876 45.5% 122,781 49.0% Data Note: Income is expressed in current dollars.