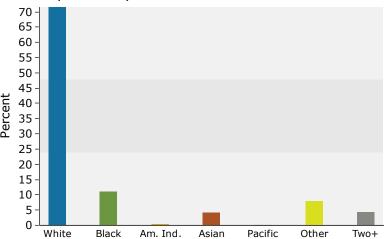

Town N' Country Promenade 7021 West Waters Avenue Tampa FL 33634

Latitude: 28.0259 Ring: 1 mile radius Longitude: -82.5585

| Summary                                                              | Cer        | sus 2010     |          | 2018          |              | 2    |  |
|----------------------------------------------------------------------|------------|--------------|----------|---------------|--------------|------|--|
| Population                                                           |            | 13,337       |          | 14,291        |              | 15,  |  |
| Households                                                           |            | 4,900        |          | 5,187         |              | 5    |  |
| Families                                                             |            | 3,463        |          | 3,630         |              | 3    |  |
| Average Household Size                                               |            | 2.72         |          | 2.75          |              |      |  |
| Owner Occupied Housing Units                                         |            | 3,432        |          | 3,317         |              | 3    |  |
| Renter Occupied Housing Units                                        |            | 1,467        |          | 1,870         |              | 1    |  |
| Median Age                                                           |            | 37.5         |          | 39.0          |              |      |  |
| Trends: 2018 - 2023 Annual Rate                                      |            | Area         |          | State         |              | Nati |  |
| Population                                                           |            | 1.08%        |          | 1.41%         |              | 0.   |  |
| Households                                                           |            | 0.96%        |          | 1.36%         |              | 0.   |  |
| Families                                                             |            | 0.94%        |          | 1.30%         |              | 0.   |  |
| Owner HHs                                                            |            | 1.83%        |          | 1.91%         |              | 1.   |  |
| Median Household Income                                              |            | 2.39%        |          | 2.52%         |              | 2.   |  |
|                                                                      |            |              | 20       | 18            | 20           | 23   |  |
| Households by Income                                                 |            |              | Number   | Percent       | Number       | Pe   |  |
| <\$15,000                                                            |            |              | 557      | 10.7%         | 461          | 8    |  |
| \$15,000 - \$24,999                                                  |            |              | 552      | 10.6%         | 468          | 8    |  |
| \$25,000 - \$34,999                                                  |            |              | 632      | 12.2%         | 571          | 10   |  |
| \$35,000 - \$49,999                                                  |            |              | 810      | 15.6%         | 798          | 14   |  |
| \$50,000 - \$74,999                                                  |            |              | 1,064    | 20.5%         | 1,135        | 20   |  |
| \$75,000 - \$99,999                                                  |            |              | 669      | 12.9%         | 795          | 14   |  |
| \$100,000 - \$149,999                                                |            |              | 564      | 10.9%         | 743          | 13   |  |
| \$150,000 - \$199,999                                                |            |              | 193      | 3.7%          | 257          | 4    |  |
| \$200,000+                                                           |            |              | 146      | 2.8%          | 214          | :    |  |
| Median Household Income                                              |            |              | \$50,642 |               | \$56,988     |      |  |
| Average Household Income                                             |            |              | \$66,085 |               | \$78,402     |      |  |
| Per Capita Income                                                    |            |              | \$23,956 |               | \$28,253     |      |  |
|                                                                      | Census 20  | 10           | 20       | 18            | 20           | 23   |  |
| Population by Age                                                    | Number     | Percent      | Number   | Percent       | Number       | Pe   |  |
| 0 - 4                                                                | 790        | 5.9%         | 781      | 5.5%          | 840          | !    |  |
| 5 - 9                                                                | 808        | 6.1%         | 800      | 5.6%          | 845          |      |  |
| 10 - 14                                                              | 935        | 7.0%         | 825      | 5.8%          | 892          | !    |  |
| 15 - 19                                                              | 905        | 6.8%         | 816      | 5.7%          | 848          | Į.   |  |
| 20 - 24                                                              | 868        | 6.5%         | 914      | 6.4%          | 842          |      |  |
| 25 - 34                                                              | 1,875      | 14.1%        | 2,216    | 15.5%         | 2,329        | 1!   |  |
| 35 - 44                                                              | 1,986      | 14.9%        | 1,908    | 13.4%         | 2,170        | 14   |  |
| 45 - 54                                                              | 2,059      | 15.4%        | 1,972    | 13.8%         | 1,893        | 12   |  |
| 55 - 64                                                              | 1,566      | 11.7%        | 1,888    | 13.2%         | 1,935        | 12   |  |
| 65 - 74                                                              | 959        | 7.2%         | 1,330    | 9.3%          | 1,462        | 9    |  |
| 75 - 84                                                              | 441        | 3.3%         | 650      | 4.5%          | 802          |      |  |
| 85+                                                                  | 143        | 1.1%         | 190      | 1.3%          | 224          |      |  |
|                                                                      |            | Census 2010  |          | 2018          |              | 2023 |  |
| Race and Ethnicity                                                   | Number     | Percent      | Number   | Percent       | Number       | Pe   |  |
| White Alone                                                          | 9,731      | 73.0%        | 10,239   | 71.6%         | 10,694       | 7(   |  |
| Black Alone                                                          | 1,504      | 11.3%        | 1,606    | 11.2%         | 1,694        | 1.   |  |
| American Indian Alone                                                | 54         | 0.4%         | 62       | 0.4%          | 70           | (    |  |
| Asian Alone                                                          | 535        | 4.0%         | 611      | 4.3%          | 678          | 4    |  |
|                                                                      | 4          | 0.0%         | 4        | 0.0%          | 4            | (    |  |
| Pacific Islander Alone                                               | •          |              | 1,143    | 8.0%          | 1,247        |      |  |
| Pacific Islander Alone<br>Some Other Race Alone                      | 980        | 7.5%         |          | 0.070         | -//          |      |  |
| Pacific Islander Alone<br>Some Other Race Alone<br>Two or More Races | 980<br>530 | 7.3%<br>4.0% | 627      | 4.4%          | 695          | 4    |  |
| Some Other Race Alone                                                |            |              |          | 4.4%<br>56.4% | 695<br>9,104 | 60   |  |

#### 2018 Population by Race

2018 Percent Hispanic Origin: 56.4%

Source: U.S. Census Bureau, Census 2010 Summary File 1. Esri forecasts for 2018 and 2023.

©2019 Esri Page 2 of 6

Latitude: 28.0259

Town N' Country Promenade 7021 West Waters Avenue Tampa FL 33634 Ring: 3 mile radius