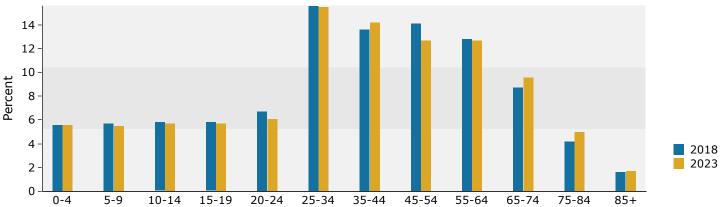

### Population by Age

Town N' Country Promenade 7021 West Waters Avenue Tampa FL 33634

Latitude: 28.0259 Ring: 1 mile radius Longitude: -82.5585

| Summary                                                              | Cer        | sus 2010     |          | 2018          |              | 2    |  |
|----------------------------------------------------------------------|------------|--------------|----------|---------------|--------------|------|--|
| Population                                                           |            | 13,337       |          | 14,291        |              | 15,  |  |
| Households                                                           |            | 4,900        |          | 5,187         |              | 5    |  |
| Families                                                             |            | 3,463        |          | 3,630         |              | 3    |  |
| Average Household Size                                               |            | 2.72         |          | 2.75          |              |      |  |
| Owner Occupied Housing Units                                         |            | 3,432        |          | 3,317         |              | 3    |  |
| Renter Occupied Housing Units                                        |            | 1,467        |          | 1,870         |              | 1    |  |
| Median Age                                                           |            | 37.5         |          | 39.0          |              |      |  |
| Trends: 2018 - 2023 Annual Rate                                      |            | Area         |          | State         |              | Nati |  |
| Population                                                           |            | 1.08%        |          | 1.41%         |              | 0.   |  |
| Households                                                           |            | 0.96%        |          | 1.36%         |              | 0.   |  |
| Families                                                             |            | 0.94%        |          | 1.30%         |              | 0.   |  |
| Owner HHs                                                            |            | 1.83%        |          | 1.91%         |              | 1.   |  |
| Median Household Income                                              |            | 2.39%        |          | 2.52%         |              | 2.   |  |
|                                                                      |            |              | 20       | 18            | 20           | 23   |  |
| Households by Income                                                 |            |              | Number   | Percent       | Number       | Pe   |  |
| <\$15,000                                                            |            |              | 557      | 10.7%         | 461          | 8    |  |
| \$15,000 - \$24,999                                                  |            |              | 552      | 10.6%         | 468          | 8    |  |
| \$25,000 - \$34,999                                                  |            |              | 632      | 12.2%         | 571          | 10   |  |
| \$35,000 - \$49,999                                                  |            |              | 810      | 15.6%         | 798          | 14   |  |
| \$50,000 - \$74,999                                                  |            |              | 1,064    | 20.5%         | 1,135        | 20   |  |
| \$75,000 - \$99,999                                                  |            |              | 669      | 12.9%         | 795          | 14   |  |
| \$100,000 - \$149,999                                                |            |              | 564      | 10.9%         | 743          | 13   |  |
| \$150,000 - \$199,999                                                |            |              | 193      | 3.7%          | 257          | 4    |  |
| \$200,000+                                                           |            |              | 146      | 2.8%          | 214          | :    |  |
| Median Household Income                                              |            |              | \$50,642 |               | \$56,988     |      |  |
| Average Household Income                                             |            |              | \$66,085 |               | \$78,402     |      |  |
| Per Capita Income                                                    |            |              | \$23,956 |               | \$28,253     |      |  |
|                                                                      | Census 20  | 10           | 20       | 18            | 20           | 23   |  |
| Population by Age                                                    | Number     | Percent      | Number   | Percent       | Number       | Pe   |  |
| 0 - 4                                                                | 790        | 5.9%         | 781      | 5.5%          | 840          | !    |  |
| 5 - 9                                                                | 808        | 6.1%         | 800      | 5.6%          | 845          |      |  |
| 10 - 14                                                              | 935        | 7.0%         | 825      | 5.8%          | 892          | !    |  |
| 15 - 19                                                              | 905        | 6.8%         | 816      | 5.7%          | 848          | Į.   |  |
| 20 - 24                                                              | 868        | 6.5%         | 914      | 6.4%          | 842          |      |  |
| 25 - 34                                                              | 1,875      | 14.1%        | 2,216    | 15.5%         | 2,329        | 1!   |  |
| 35 - 44                                                              | 1,986      | 14.9%        | 1,908    | 13.4%         | 2,170        | 14   |  |
| 45 - 54                                                              | 2,059      | 15.4%        | 1,972    | 13.8%         | 1,893        | 12   |  |
| 55 - 64                                                              | 1,566      | 11.7%        | 1,888    | 13.2%         | 1,935        | 12   |  |
| 65 - 74                                                              | 959        | 7.2%         | 1,330    | 9.3%          | 1,462        | 9    |  |
| 75 - 84                                                              | 441        | 3.3%         | 650      | 4.5%          | 802          |      |  |
| 85+                                                                  | 143        | 1.1%         | 190      | 1.3%          | 224          |      |  |
|                                                                      |            | Census 2010  |          | 2018          |              | 2023 |  |
| Race and Ethnicity                                                   | Number     | Percent      | Number   | Percent       | Number       | Pe   |  |
| White Alone                                                          | 9,731      | 73.0%        | 10,239   | 71.6%         | 10,694       | 7(   |  |
| Black Alone                                                          | 1,504      | 11.3%        | 1,606    | 11.2%         | 1,694        | 1.   |  |
| American Indian Alone                                                | 54         | 0.4%         | 62       | 0.4%          | 70           | (    |  |
| Asian Alone                                                          | 535        | 4.0%         | 611      | 4.3%          | 678          | 4    |  |
|                                                                      | 4          | 0.0%         | 4        | 0.0%          | 4            | (    |  |
| Pacific Islander Alone                                               | •          |              | 1,143    | 8.0%          | 1,247        |      |  |
| Pacific Islander Alone<br>Some Other Race Alone                      | 980        | 7.5%         |          | 0.070         | -//          |      |  |
| Pacific Islander Alone<br>Some Other Race Alone<br>Two or More Races | 980<br>530 | 7.3%<br>4.0% | 627      | 4.4%          | 695          | 4    |  |
| Some Other Race Alone                                                |            |              |          | 4.4%<br>56.4% | 695<br>9,104 | 60   |  |