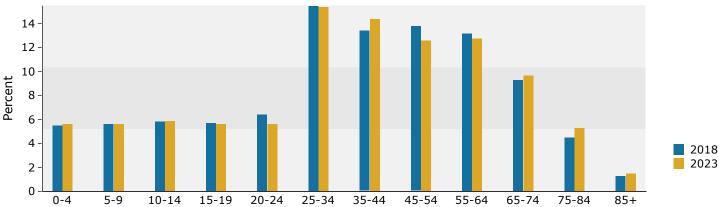

Town N' Country Promenade 7021 West Waters Avenue Tampa FL 33634

Latitude: 28.0259 Ring: 1 mile radius Longitude: -82.5585

| Summary                                                              | Cer        | sus 2010     |          | 2018          |              | 2    |  |
|----------------------------------------------------------------------|------------|--------------|----------|---------------|--------------|------|--|
| Population                                                           |            | 13,337       |          | 14,291        |              | 15,  |  |
| Households                                                           |            | 4,900        |          | 5,187         |              | 5    |  |
| Families                                                             |            | 3,463        |          | 3,630         |              | 3    |  |
| Average Household Size                                               |            | 2.72         |          | 2.75          |              |      |  |
| Owner Occupied Housing Units                                         |            | 3,432        |          | 3,317         |              | 3    |  |
| Renter Occupied Housing Units                                        |            | 1,467        |          | 1,870         |              | 1    |  |
| Median Age                                                           |            | 37.5         |          | 39.0          |              |      |  |
| Trends: 2018 - 2023 Annual Rate                                      |            | Area         |          | State         |              | Nati |  |
| Population                                                           |            | 1.08%        |          | 1.41%         |              | 0.   |  |
| Households                                                           |            | 0.96%        |          | 1.36%         |              | 0.   |  |
| Families                                                             |            | 0.94%        |          | 1.30%         |              | 0.   |  |
| Owner HHs                                                            |            | 1.83%        |          | 1.91%         |              | 1.   |  |
| Median Household Income                                              |            | 2.39%        |          | 2.52%         |              | 2.   |  |
|                                                                      |            |              | 20       | 18            | 20           | 23   |  |
| Households by Income                                                 |            |              | Number   | Percent       | Number       | Pe   |  |
| <\$15,000                                                            |            |              | 557      | 10.7%         | 461          | 8    |  |
| \$15,000 - \$24,999                                                  |            |              | 552      | 10.6%         | 468          | 8    |  |
| \$25,000 - \$34,999                                                  |            |              | 632      | 12.2%         | 571          | 10   |  |
| \$35,000 - \$49,999                                                  |            |              | 810      | 15.6%         | 798          | 14   |  |
| \$50,000 - \$74,999                                                  |            |              | 1,064    | 20.5%         | 1,135        | 20   |  |
| \$75,000 - \$99,999                                                  |            |              | 669      | 12.9%         | 795          | 14   |  |
| \$100,000 - \$149,999                                                |            |              | 564      | 10.9%         | 743          | 13   |  |
| \$150,000 - \$199,999                                                |            |              | 193      | 3.7%          | 257          | 4    |  |
| \$200,000+                                                           |            |              | 146      | 2.8%          | 214          | :    |  |
| Median Household Income                                              |            |              | \$50,642 |               | \$56,988     |      |  |
| Average Household Income                                             |            |              | \$66,085 |               | \$78,402     |      |  |
| Per Capita Income                                                    |            |              | \$23,956 |               | \$28,253     |      |  |
|                                                                      | Census 20  | 10           | 20       | 18            | 20           | 23   |  |
| Population by Age                                                    | Number     | Percent      | Number   | Percent       | Number       | Pe   |  |
| 0 - 4                                                                | 790        | 5.9%         | 781      | 5.5%          | 840          | !    |  |
| 5 - 9                                                                | 808        | 6.1%         | 800      | 5.6%          | 845          |      |  |
| 10 - 14                                                              | 935        | 7.0%         | 825      | 5.8%          | 892          | !    |  |
| 15 - 19                                                              | 905        | 6.8%         | 816      | 5.7%          | 848          | Į.   |  |
| 20 - 24                                                              | 868        | 6.5%         | 914      | 6.4%          | 842          |      |  |
| 25 - 34                                                              | 1,875      | 14.1%        | 2,216    | 15.5%         | 2,329        | 1!   |  |
| 35 - 44                                                              | 1,986      | 14.9%        | 1,908    | 13.4%         | 2,170        | 14   |  |
| 45 - 54                                                              | 2,059      | 15.4%        | 1,972    | 13.8%         | 1,893        | 12   |  |
| 55 - 64                                                              | 1,566      | 11.7%        | 1,888    | 13.2%         | 1,935        | 12   |  |
| 65 - 74                                                              | 959        | 7.2%         | 1,330    | 9.3%          | 1,462        | 9    |  |
| 75 - 84                                                              | 441        | 3.3%         | 650      | 4.5%          | 802          |      |  |
| 85+                                                                  | 143        | 1.1%         | 190      | 1.3%          | 224          |      |  |
|                                                                      |            | Census 2010  |          | 2018          |              | 2023 |  |
| Race and Ethnicity                                                   | Number     | Percent      | Number   | Percent       | Number       | Pe   |  |
| White Alone                                                          | 9,731      | 73.0%        | 10,239   | 71.6%         | 10,694       | 7(   |  |
| Black Alone                                                          | 1,504      | 11.3%        | 1,606    | 11.2%         | 1,694        | 1.   |  |
| American Indian Alone                                                | 54         | 0.4%         | 62       | 0.4%          | 70           | (    |  |
| Asian Alone                                                          | 535        | 4.0%         | 611      | 4.3%          | 678          | 4    |  |
|                                                                      | 4          | 0.0%         | 4        | 0.0%          | 4            | (    |  |
| Pacific Islander Alone                                               | •          |              | 1,143    | 8.0%          | 1,247        |      |  |
| Pacific Islander Alone<br>Some Other Race Alone                      | 980        | 7.5%         |          | 0.070         | -//          |      |  |
| Pacific Islander Alone<br>Some Other Race Alone<br>Two or More Races | 980<br>530 | 7.3%<br>4.0% | 627      | 4.4%          | 695          | 4    |  |
| Some Other Race Alone                                                |            |              |          | 4.4%<br>56.4% | 695<br>9,104 | 60   |  |

### Population by Age