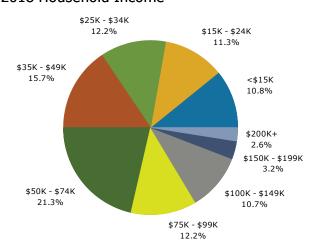

#### 2018 Household Income

Town N' Country Promenade 7021 West Waters Avenue Tampa FL 33634

Latitude: 28.0259 Ring: 1 mile radius Longitude: -82.5585

| Summary                                                              | Cer        | sus 2010     |          | 2018          |              | 2    |  |
|----------------------------------------------------------------------|------------|--------------|----------|---------------|--------------|------|--|
| Population                                                           |            | 13,337       |          | 14,291        |              | 15,  |  |
| Households                                                           |            | 4,900        |          | 5,187         |              | 5    |  |
| Families                                                             |            | 3,463        |          | 3,630         |              | 3    |  |
| Average Household Size                                               |            | 2.72         |          | 2.75          |              |      |  |
| Owner Occupied Housing Units                                         |            | 3,432        |          | 3,317         |              | 3    |  |
| Renter Occupied Housing Units                                        |            | 1,467        |          | 1,870         |              | 1    |  |
| Median Age                                                           |            | 37.5         |          | 39.0          |              |      |  |
| Trends: 2018 - 2023 Annual Rate                                      |            | Area         |          | State         |              | Nati |  |
| Population                                                           |            | 1.08%        |          | 1.41%         |              | 0.   |  |
| Households                                                           |            | 0.96%        |          | 1.36%         |              | 0.   |  |
| Families                                                             |            | 0.94%        |          | 1.30%         |              | 0.   |  |
| Owner HHs                                                            |            | 1.83%        |          | 1.91%         |              | 1.   |  |
| Median Household Income                                              |            | 2.39%        |          | 2.52%         |              | 2.   |  |
|                                                                      |            |              | 20       | 18            | 20           | 23   |  |
| Households by Income                                                 |            |              | Number   | Percent       | Number       | Pe   |  |
| <\$15,000                                                            |            |              | 557      | 10.7%         | 461          | 8    |  |
| \$15,000 - \$24,999                                                  |            |              | 552      | 10.6%         | 468          | 8    |  |
| \$25,000 - \$34,999                                                  |            |              | 632      | 12.2%         | 571          | 10   |  |
| \$35,000 - \$49,999                                                  |            |              | 810      | 15.6%         | 798          | 14   |  |
| \$50,000 - \$74,999                                                  |            |              | 1,064    | 20.5%         | 1,135        | 20   |  |
| \$75,000 - \$99,999                                                  |            |              | 669      | 12.9%         | 795          | 14   |  |
| \$100,000 - \$149,999                                                |            |              | 564      | 10.9%         | 743          | 13   |  |
| \$150,000 - \$199,999                                                |            |              | 193      | 3.7%          | 257          | 4    |  |
| \$200,000+                                                           |            |              | 146      | 2.8%          | 214          | :    |  |
| Median Household Income                                              |            |              | \$50,642 |               | \$56,988     |      |  |
| Average Household Income                                             |            |              | \$66,085 |               | \$78,402     |      |  |
| Per Capita Income                                                    |            |              | \$23,956 |               | \$28,253     |      |  |
|                                                                      | Census 20  | 10           | 20       | 18            | 20           | 23   |  |
| Population by Age                                                    | Number     | Percent      | Number   | Percent       | Number       | Pe   |  |
| 0 - 4                                                                | 790        | 5.9%         | 781      | 5.5%          | 840          | !    |  |
| 5 - 9                                                                | 808        | 6.1%         | 800      | 5.6%          | 845          |      |  |
| 10 - 14                                                              | 935        | 7.0%         | 825      | 5.8%          | 892          | !    |  |
| 15 - 19                                                              | 905        | 6.8%         | 816      | 5.7%          | 848          | Į.   |  |
| 20 - 24                                                              | 868        | 6.5%         | 914      | 6.4%          | 842          |      |  |
| 25 - 34                                                              | 1,875      | 14.1%        | 2,216    | 15.5%         | 2,329        | 1!   |  |
| 35 - 44                                                              | 1,986      | 14.9%        | 1,908    | 13.4%         | 2,170        | 14   |  |
| 45 - 54                                                              | 2,059      | 15.4%        | 1,972    | 13.8%         | 1,893        | 12   |  |
| 55 - 64                                                              | 1,566      | 11.7%        | 1,888    | 13.2%         | 1,935        | 12   |  |
| 65 - 74                                                              | 959        | 7.2%         | 1,330    | 9.3%          | 1,462        | 9    |  |
| 75 - 84                                                              | 441        | 3.3%         | 650      | 4.5%          | 802          |      |  |
| 85+                                                                  | 143        | 1.1%         | 190      | 1.3%          | 224          |      |  |
|                                                                      |            | Census 2010  |          | 2018          |              | 2023 |  |
| Race and Ethnicity                                                   | Number     | Percent      | Number   | Percent       | Number       | Pe   |  |
| White Alone                                                          | 9,731      | 73.0%        | 10,239   | 71.6%         | 10,694       | 7(   |  |
| Black Alone                                                          | 1,504      | 11.3%        | 1,606    | 11.2%         | 1,694        | 1.   |  |
| American Indian Alone                                                | 54         | 0.4%         | 62       | 0.4%          | 70           | (    |  |
| Asian Alone                                                          | 535        | 4.0%         | 611      | 4.3%          | 678          | 4    |  |
|                                                                      | 4          | 0.0%         | 4        | 0.0%          | 4            | (    |  |
| Pacific Islander Alone                                               | •          |              | 1,143    | 8.0%          | 1,247        |      |  |
| Pacific Islander Alone<br>Some Other Race Alone                      | 980        | 7.5%         |          | 0.070         | -//          |      |  |
| Pacific Islander Alone<br>Some Other Race Alone<br>Two or More Races | 980<br>530 | 7.3%<br>4.0% | 627      | 4.4%          | 695          | 4    |  |
| Some Other Race Alone                                                |            |              |          | 4.4%<br>56.4% | 695<br>9,104 | 60   |  |