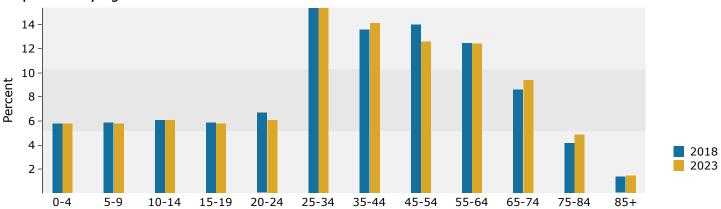

### Population by Age

Longitude: -82.5585 **Summary** Census 2010 2018 2023 Population 106,142 116,524 124,376 Households 39,995 43,238 45,840 **Families** 27,052 28,955 30,653 2.64 2.69 2.71 Average Household Size Owner Occupied Housing Units 25,080 24,740 27,140 Renter Occupied Housing Units 14,915 18,498 18,700 Median Age 36.7 38.1 38.4 Trends: 2018 - 2023 Annual Rate State Area National 1.41% Population 1.31% 0.83% Households 1.18% 1.36% 0.79% **Families** 1.15% 1.30% 0.71% 1.87% 1.91% Owner HHs 1.16% Median Household Income 2.50% 1.83% 2.52% 2018 2023 Number Number **Households by Income** Percent Percent <\$15,000 4,663 10.8% 4,060 8.9% \$15,000 - \$24,999 4,902 11.3% 4,317 9.4% \$25,000 - \$34,999 5,296 12.2% 4,999 10.9% 15.7% 15.0% \$35,000 - \$49,999 6,779 6,876 \$50,000 - \$74,999 9,190 21.3% 10,051 21.9% \$75,000 - \$99,999 5,273 12.2% 6,224 13.6% 13.0% \$100,000 - \$149,999 4,623 10.7% 5,948 \$150,000 - \$199,999 1,393 3.2% 1,808 3.9% \$200,000+ 1,118 2.6% 1,558 3.4% \$49,935 Median Household Income \$54,682 Average Household Income \$64,797 \$75,341 Per Capita Income \$23,983 \$27,674 2018 2023 Census 2010 **Population by Age** Number Percent Number Percent Number Percent 0 - 4 5.8% 5.8% 6,640 6.3% 6,727 7,255 5 - 9 6,644 6.3% 6,818 5.9% 7,169 5.8% 10 - 14 7,164 6.7% 7,063 6.1% 7,532 6.1% 15 - 197,250 6.8% 6,861 5.9% 7,238 5.8% 20 - 24 7,183 6.8% 7,841 6.7% 7,603 6.1% 25 - 34 15,438 14.5% 17,952 15.4% 19,094 15.4% 35 - 44 16,293 15.4% 15,811 13.6% 17,590 14.1% 45 - 54 16,069 15.1% 16,273 14.0% 15,728 12.6% 55 - 64 11,585 10.9% 12.5% 14,603 15,433 12.4% 65 - 74 6,965 6.6% 10,061 8.6% 11,682 9.4% 75 - 84 3,756 3.5% 4,857 4.2% 6,149 4.9% 85+ 1,155 1.1% 1,657 1.4% 1,903 1.5% Census 2010 2018 2023 **Race and Ethnicity** Number Percent Number Percent Number Percent White Alone 79,822 75.2% 85,697 73.5% 90,207 72.5% Black Alone 10,443 9.8% 11,518 9.9% 12,363 9.9% 0.5% 0.5% American Indian Alone 451 0.4% 530 589 Asian Alone 4,591 4.3% 5,629 4.8% 6,510 5.2% Pacific Islander Alone 64 0.1% 71 0.1% 75 0.1% 7.3% Some Other Race Alone 6,792 6.4% 8,180 7.0% 9,081 Two or More Races 3,980 3.7% 4,900 4.2% 5,551 4.5% Hispanic Origin (Any Race) 50,062 47.2% 61,165 52.5% 69,964 56.3%