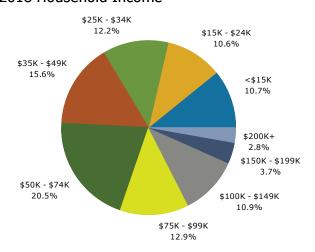

Town N' Country Promenade 7021 West Waters Avenue Tampa FL 33634

Latitude: 28.0259 Ring: 1 mile radius Longitude: -82.5585

| Summary                                                              | Cer        | sus 2010     |          | 2018          |              | 2    |  |
|----------------------------------------------------------------------|------------|--------------|----------|---------------|--------------|------|--|
| Population                                                           |            | 13,337       |          | 14,291        |              | 15,  |  |
| Households                                                           |            | 4,900        |          | 5,187         |              | 5    |  |
| Families                                                             |            | 3,463        |          | 3,630         |              | 3    |  |
| Average Household Size                                               |            | 2.72         |          | 2.75          |              |      |  |
| Owner Occupied Housing Units                                         |            | 3,432        |          | 3,317         |              | 3    |  |
| Renter Occupied Housing Units                                        |            | 1,467        |          | 1,870         |              | 1    |  |
| Median Age                                                           |            | 37.5         |          | 39.0          |              |      |  |
| Trends: 2018 - 2023 Annual Rate                                      |            | Area         |          | State         |              | Nati |  |
| Population                                                           |            | 1.08%        |          | 1.41%         |              | 0.   |  |
| Households                                                           |            | 0.96%        |          | 1.36%         |              | 0.   |  |
| Families                                                             |            | 0.94%        |          | 1.30%         |              | 0.   |  |
| Owner HHs                                                            |            | 1.83%        |          | 1.91%         |              | 1.   |  |
| Median Household Income                                              |            | 2.39%        |          | 2.52%         |              | 2.   |  |
|                                                                      |            |              | 20       | 18            | 20           | 23   |  |
| Households by Income                                                 |            |              | Number   | Percent       | Number       | Pe   |  |
| <\$15,000                                                            |            |              | 557      | 10.7%         | 461          | 8    |  |
| \$15,000 - \$24,999                                                  |            |              | 552      | 10.6%         | 468          | 8    |  |
| \$25,000 - \$34,999                                                  |            |              | 632      | 12.2%         | 571          | 10   |  |
| \$35,000 - \$49,999                                                  |            |              | 810      | 15.6%         | 798          | 14   |  |
| \$50,000 - \$74,999                                                  |            |              | 1,064    | 20.5%         | 1,135        | 20   |  |
| \$75,000 - \$99,999                                                  |            |              | 669      | 12.9%         | 795          | 14   |  |
| \$100,000 - \$149,999                                                |            |              | 564      | 10.9%         | 743          | 13   |  |
| \$150,000 - \$199,999                                                |            |              | 193      | 3.7%          | 257          | 4    |  |
| \$200,000+                                                           |            |              | 146      | 2.8%          | 214          | :    |  |
| Median Household Income                                              |            |              | \$50,642 |               | \$56,988     |      |  |
| Average Household Income                                             |            |              | \$66,085 |               | \$78,402     |      |  |
| Per Capita Income                                                    |            |              | \$23,956 |               | \$28,253     |      |  |
|                                                                      | Census 20  | 10           | 20       | 18            | 20           | 23   |  |
| Population by Age                                                    | Number     | Percent      | Number   | Percent       | Number       | Pe   |  |
| 0 - 4                                                                | 790        | 5.9%         | 781      | 5.5%          | 840          | !    |  |
| 5 - 9                                                                | 808        | 6.1%         | 800      | 5.6%          | 845          |      |  |
| 10 - 14                                                              | 935        | 7.0%         | 825      | 5.8%          | 892          | !    |  |
| 15 - 19                                                              | 905        | 6.8%         | 816      | 5.7%          | 848          | Į.   |  |
| 20 - 24                                                              | 868        | 6.5%         | 914      | 6.4%          | 842          |      |  |
| 25 - 34                                                              | 1,875      | 14.1%        | 2,216    | 15.5%         | 2,329        | 1!   |  |
| 35 - 44                                                              | 1,986      | 14.9%        | 1,908    | 13.4%         | 2,170        | 14   |  |
| 45 - 54                                                              | 2,059      | 15.4%        | 1,972    | 13.8%         | 1,893        | 12   |  |
| 55 - 64                                                              | 1,566      | 11.7%        | 1,888    | 13.2%         | 1,935        | 12   |  |
| 65 - 74                                                              | 959        | 7.2%         | 1,330    | 9.3%          | 1,462        | 9    |  |
| 75 - 84                                                              | 441        | 3.3%         | 650      | 4.5%          | 802          |      |  |
| 85+                                                                  | 143        | 1.1%         | 190      | 1.3%          | 224          |      |  |
|                                                                      |            | Census 2010  |          | 2018          |              | 2023 |  |
| Race and Ethnicity                                                   | Number     | Percent      | Number   | Percent       | Number       | Pe   |  |
| White Alone                                                          | 9,731      | 73.0%        | 10,239   | 71.6%         | 10,694       | 7(   |  |
| Black Alone                                                          | 1,504      | 11.3%        | 1,606    | 11.2%         | 1,694        | 1.   |  |
| American Indian Alone                                                | 54         | 0.4%         | 62       | 0.4%          | 70           | (    |  |
| Asian Alone                                                          | 535        | 4.0%         | 611      | 4.3%          | 678          | 4    |  |
|                                                                      | 4          | 0.0%         | 4        | 0.0%          | 4            | (    |  |
| Pacific Islander Alone                                               | •          |              | 1,143    | 8.0%          | 1,247        |      |  |
| Pacific Islander Alone<br>Some Other Race Alone                      | 980        | 7.5%         |          | 0.070         | -//          |      |  |
| Pacific Islander Alone<br>Some Other Race Alone<br>Two or More Races | 980<br>530 | 7.3%<br>4.0% | 627      | 4.4%          | 695          | 4    |  |
| Some Other Race Alone                                                |            |              |          | 4.4%<br>56.4% | 695<br>9,104 | 60   |  |

#### 2018 Household Income