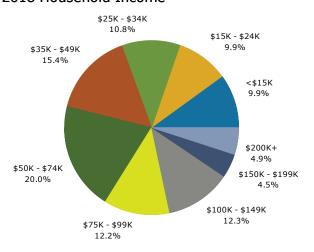

#### 2018 Household Income

Town N' Country Promenade 7021 West Waters Avenue Tampa FL 33634

Latitude: 28.0259 Ring: 1 mile radius Longitude: -82.5585

| Summary                                                              | Cer        | sus 2010     |          | 2018          |              | 2    |  |
|----------------------------------------------------------------------|------------|--------------|----------|---------------|--------------|------|--|
| Population                                                           |            | 13,337       |          | 14,291        |              | 15,  |  |
| Households                                                           |            | 4,900        |          | 5,187         |              | 5    |  |
| Families                                                             |            | 3,463        |          | 3,630         |              | 3    |  |
| Average Household Size                                               |            | 2.72         |          | 2.75          |              |      |  |
| Owner Occupied Housing Units                                         |            | 3,432        |          | 3,317         |              | 3    |  |
| Renter Occupied Housing Units                                        |            | 1,467        |          | 1,870         |              | 1    |  |
| Median Age                                                           |            | 37.5         |          | 39.0          |              |      |  |
| Trends: 2018 - 2023 Annual Rate                                      |            | Area         |          | State         |              | Nati |  |
| Population                                                           |            | 1.08%        |          | 1.41%         |              | 0.   |  |
| Households                                                           |            | 0.96%        |          | 1.36%         |              | 0.   |  |
| Families                                                             |            | 0.94%        |          | 1.30%         |              | 0.   |  |
| Owner HHs                                                            |            | 1.83%        |          | 1.91%         |              | 1.   |  |
| Median Household Income                                              |            | 2.39%        |          | 2.52%         |              | 2.   |  |
|                                                                      |            |              | 20       | 18            | 20           | 23   |  |
| Households by Income                                                 |            |              | Number   | Percent       | Number       | Pe   |  |
| <\$15,000                                                            |            |              | 557      | 10.7%         | 461          | 8    |  |
| \$15,000 - \$24,999                                                  |            |              | 552      | 10.6%         | 468          | 8    |  |
| \$25,000 - \$34,999                                                  |            |              | 632      | 12.2%         | 571          | 10   |  |
| \$35,000 - \$49,999                                                  |            |              | 810      | 15.6%         | 798          | 14   |  |
| \$50,000 - \$74,999                                                  |            |              | 1,064    | 20.5%         | 1,135        | 20   |  |
| \$75,000 - \$99,999                                                  |            |              | 669      | 12.9%         | 795          | 14   |  |
| \$100,000 - \$149,999                                                |            |              | 564      | 10.9%         | 743          | 13   |  |
| \$150,000 - \$199,999                                                |            |              | 193      | 3.7%          | 257          | 4    |  |
| \$200,000+                                                           |            |              | 146      | 2.8%          | 214          | :    |  |
| Median Household Income                                              |            |              | \$50,642 |               | \$56,988     |      |  |
| Average Household Income                                             |            |              | \$66,085 |               | \$78,402     |      |  |
| Per Capita Income                                                    |            |              | \$23,956 |               | \$28,253     |      |  |
|                                                                      | Census 20  | 10           | 20       | 18            | 20           | 23   |  |
| Population by Age                                                    | Number     | Percent      | Number   | Percent       | Number       | Pe   |  |
| 0 - 4                                                                | 790        | 5.9%         | 781      | 5.5%          | 840          | !    |  |
| 5 - 9                                                                | 808        | 6.1%         | 800      | 5.6%          | 845          |      |  |
| 10 - 14                                                              | 935        | 7.0%         | 825      | 5.8%          | 892          | !    |  |
| 15 - 19                                                              | 905        | 6.8%         | 816      | 5.7%          | 848          | Į.   |  |
| 20 - 24                                                              | 868        | 6.5%         | 914      | 6.4%          | 842          |      |  |
| 25 - 34                                                              | 1,875      | 14.1%        | 2,216    | 15.5%         | 2,329        | 1!   |  |
| 35 - 44                                                              | 1,986      | 14.9%        | 1,908    | 13.4%         | 2,170        | 14   |  |
| 45 - 54                                                              | 2,059      | 15.4%        | 1,972    | 13.8%         | 1,893        | 12   |  |
| 55 - 64                                                              | 1,566      | 11.7%        | 1,888    | 13.2%         | 1,935        | 12   |  |
| 65 - 74                                                              | 959        | 7.2%         | 1,330    | 9.3%          | 1,462        | 9    |  |
| 75 - 84                                                              | 441        | 3.3%         | 650      | 4.5%          | 802          |      |  |
| 85+                                                                  | 143        | 1.1%         | 190      | 1.3%          | 224          |      |  |
|                                                                      |            | Census 2010  |          | 2018          |              | 2023 |  |
| Race and Ethnicity                                                   | Number     | Percent      | Number   | Percent       | Number       | Pe   |  |
| White Alone                                                          | 9,731      | 73.0%        | 10,239   | 71.6%         | 10,694       | 7(   |  |
| Black Alone                                                          | 1,504      | 11.3%        | 1,606    | 11.2%         | 1,694        | 1.   |  |
| American Indian Alone                                                | 54         | 0.4%         | 62       | 0.4%          | 70           | (    |  |
| Asian Alone                                                          | 535        | 4.0%         | 611      | 4.3%          | 678          | 4    |  |
|                                                                      | 4          | 0.0%         | 4        | 0.0%          | 4            | (    |  |
| Pacific Islander Alone                                               | •          |              | 1,143    | 8.0%          | 1,247        |      |  |
| Pacific Islander Alone<br>Some Other Race Alone                      | 980        | 7.5%         |          | 0.070         | -//          |      |  |
| Pacific Islander Alone<br>Some Other Race Alone<br>Two or More Races | 980<br>530 | 7.3%<br>4.0% | 627      | 4.4%          | 695          | 4    |  |
| Some Other Race Alone                                                |            |              |          | 4.4%<br>56.4% | 695<br>9,104 | 60   |  |