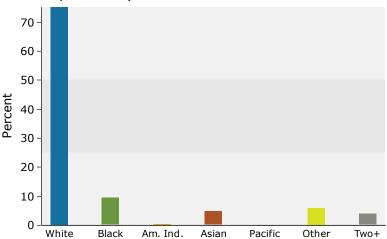

#### 2018 Population by Race

2018 Percent Hispanic Origin: 56.4%

Source: U.S. Census Bureau, Census 2010 Summary File 1. Esri forecasts for 2018 and 2023.

©2019 Esri Page 2 of 6

Latitude: 28.0259

Town N' Country Promenade 7021 West Waters Avenue Tampa FL 33634 Ring: 3 mile radius

Town N' Country Promenade 7021 West Waters Avenue Tampa FL 33634

Latitude: 28.0259 Ring: 1 mile radius Longitude: -82.5585

| Summary                                                              | Cer        | sus 2010     |          | 2018          |              | 2    |  |
|----------------------------------------------------------------------|------------|--------------|----------|---------------|--------------|------|--|
| Population                                                           |            | 13,337       |          | 14,291        |              | 15,  |  |
| Households                                                           |            | 4,900        |          | 5,187         |              | 5    |  |
| Families                                                             |            | 3,463        |          | 3,630         |              | 3    |  |
| Average Household Size                                               |            | 2.72         |          | 2.75          |              |      |  |
| Owner Occupied Housing Units                                         |            | 3,432        |          | 3,317         |              | 3    |  |
| Renter Occupied Housing Units                                        |            | 1,467        |          | 1,870         |              | 1    |  |
| Median Age                                                           |            | 37.5         |          | 39.0          |              |      |  |
| Trends: 2018 - 2023 Annual Rate                                      |            | Area         |          | State         |              | Nati |  |
| Population                                                           |            | 1.08%        |          | 1.41%         |              | 0.   |  |
| Households                                                           |            | 0.96%        |          | 1.36%         |              | 0.   |  |
| Families                                                             |            | 0.94%        |          | 1.30%         |              | 0.   |  |
| Owner HHs                                                            |            | 1.83%        |          | 1.91%         |              | 1.   |  |
| Median Household Income                                              |            | 2.39%        |          | 2.52%         |              | 2.   |  |
|                                                                      |            |              | 20       | 18            | 20           | 23   |  |
| Households by Income                                                 |            |              | Number   | Percent       | Number       | Pe   |  |
| <\$15,000                                                            |            |              | 557      | 10.7%         | 461          | 8    |  |
| \$15,000 - \$24,999                                                  |            |              | 552      | 10.6%         | 468          | 8    |  |
| \$25,000 - \$34,999                                                  |            |              | 632      | 12.2%         | 571          | 10   |  |
| \$35,000 - \$49,999                                                  |            |              | 810      | 15.6%         | 798          | 14   |  |
| \$50,000 - \$74,999                                                  |            |              | 1,064    | 20.5%         | 1,135        | 20   |  |
| \$75,000 - \$99,999                                                  |            |              | 669      | 12.9%         | 795          | 14   |  |
| \$100,000 - \$149,999                                                |            |              | 564      | 10.9%         | 743          | 13   |  |
| \$150,000 - \$199,999                                                |            |              | 193      | 3.7%          | 257          | 4    |  |
| \$200,000+                                                           |            |              | 146      | 2.8%          | 214          | :    |  |
| Median Household Income                                              |            |              | \$50,642 |               | \$56,988     |      |  |
| Average Household Income                                             |            |              | \$66,085 |               | \$78,402     |      |  |
| Per Capita Income                                                    |            |              | \$23,956 |               | \$28,253     |      |  |
|                                                                      | Census 20  | 10           | 20       | 18            | 20           | 23   |  |
| Population by Age                                                    | Number     | Percent      | Number   | Percent       | Number       | Pe   |  |
| 0 - 4                                                                | 790        | 5.9%         | 781      | 5.5%          | 840          | !    |  |
| 5 - 9                                                                | 808        | 6.1%         | 800      | 5.6%          | 845          |      |  |
| 10 - 14                                                              | 935        | 7.0%         | 825      | 5.8%          | 892          | !    |  |
| 15 - 19                                                              | 905        | 6.8%         | 816      | 5.7%          | 848          | Į.   |  |
| 20 - 24                                                              | 868        | 6.5%         | 914      | 6.4%          | 842          |      |  |
| 25 - 34                                                              | 1,875      | 14.1%        | 2,216    | 15.5%         | 2,329        | 1!   |  |
| 35 - 44                                                              | 1,986      | 14.9%        | 1,908    | 13.4%         | 2,170        | 14   |  |
| 45 - 54                                                              | 2,059      | 15.4%        | 1,972    | 13.8%         | 1,893        | 12   |  |
| 55 - 64                                                              | 1,566      | 11.7%        | 1,888    | 13.2%         | 1,935        | 12   |  |
| 65 - 74                                                              | 959        | 7.2%         | 1,330    | 9.3%          | 1,462        | 9    |  |
| 75 - 84                                                              | 441        | 3.3%         | 650      | 4.5%          | 802          |      |  |
| 85+                                                                  | 143        | 1.1%         | 190      | 1.3%          | 224          |      |  |
|                                                                      |            | Census 2010  |          | 2018          |              | 2023 |  |
| Race and Ethnicity                                                   | Number     | Percent      | Number   | Percent       | Number       | Pe   |  |
| White Alone                                                          | 9,731      | 73.0%        | 10,239   | 71.6%         | 10,694       | 7(   |  |
| Black Alone                                                          | 1,504      | 11.3%        | 1,606    | 11.2%         | 1,694        | 1.   |  |
| American Indian Alone                                                | 54         | 0.4%         | 62       | 0.4%          | 70           | (    |  |
| Asian Alone                                                          | 535        | 4.0%         | 611      | 4.3%          | 678          | 4    |  |
|                                                                      | 4          | 0.0%         | 4        | 0.0%          | 4            | (    |  |
| Pacific Islander Alone                                               | •          |              | 1,143    | 8.0%          | 1,247        |      |  |
| Pacific Islander Alone<br>Some Other Race Alone                      | 980        | 7.5%         |          | 0.070         | -//          |      |  |
| Pacific Islander Alone<br>Some Other Race Alone<br>Two or More Races | 980<br>530 | 7.3%<br>4.0% | 627      | 4.4%          | 695          | 4    |  |
| Some Other Race Alone                                                |            |              |          | 4.4%<br>56.4% | 695<br>9,104 | 60   |  |