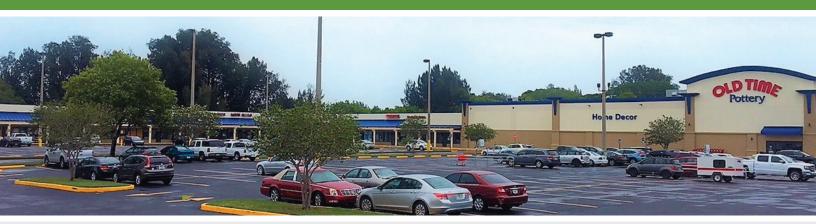

# Plaza 66

4665-4749 66th Street North, St. Petersburg, Florida 33709

## **Property Details**

- Anchored by Old Time Pottery
- Established tenant base: Family Dollar, Fantastic Sam's, Rent-A-Center, Cici's Pizza
- A 95,253 SQ FT shopping center
- 1 mile from the St. Petersburg Hospital

- Excellent visibility and well located on the fringe of the Tyrone Square Mall and Trade Area
- Approximately 6 miles east of the Gulf of Mexico, which hosts more than 15 million visitors a year
- Immediate occupancy