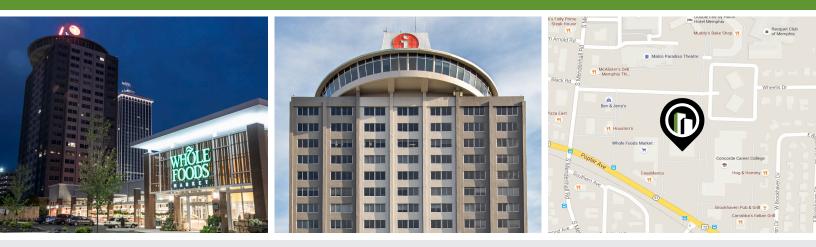

## **i-Bank Tower**

5050 Poplar Avenue, Memphis, Tennessee 38137

#### **Property Details**

- Property Size: 276,226 SQ FT
- Prestigious landmark high-rise location
- On-site property management
- 24/7 roving security
- Computer controlled & monitored security card access system
- Historic Buntyn Corner Cafe on-site
- Full-service bank / ATM / hair salon & barber

- Ample surface area parking & executive underground parking
- Unparalleled access to East Memphis, Germantown, Collierville & Interstates 240, 40 & 385
- 6 high-speed elevators
- Suites Available from 150 SQ FT to a Full Floor of 13,493 SQ FT
- On-Site Executive Suites Available