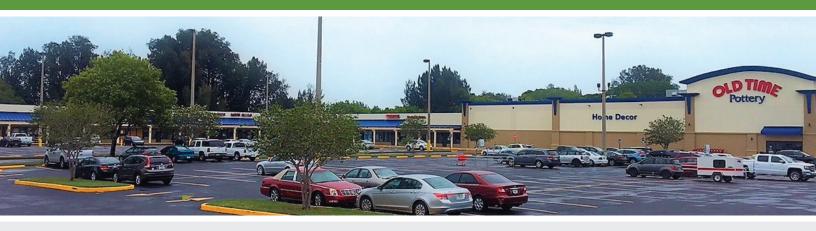

## Plaza 66

4665-4749 66th Street North, St. Petersburg, FL 33709

## **Property Details**

- Anchored by Old Time Pottery
- Established tenant base: Family Dollar,
  Fantastic Sam's, Rent-A-Center, Cici's Pizza
- A 95,253 SQ FT shopping center

- Excellent visibility and well located on the fringe of the Tyrone Square Mall and Trade Area
- Approximately 6 miles east of the Gulf of Mexico, which hosts more than 15 million visitors a year
- 1 mile from the St. Petersburg Hospital