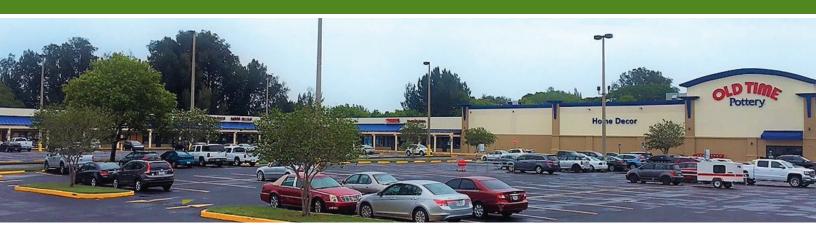

## Plaza 66

4665-4749 66th Street North, St. Petersburg, FL 33709

## **Property Details**

- Property Size: 95,253 SQ FT
- Excellent visibility and well located on the fringe of the Tyrone Square Mall and Trade Area
- Established tenant base: Family Dollar, Fantastic Sam's, Rent-A-Center, Cici's Pizza

- Anchored by Old Time Pottery
- Approximately 6 miles east of the Gulf of Mexico, which hosts more than 15 million visitors a year