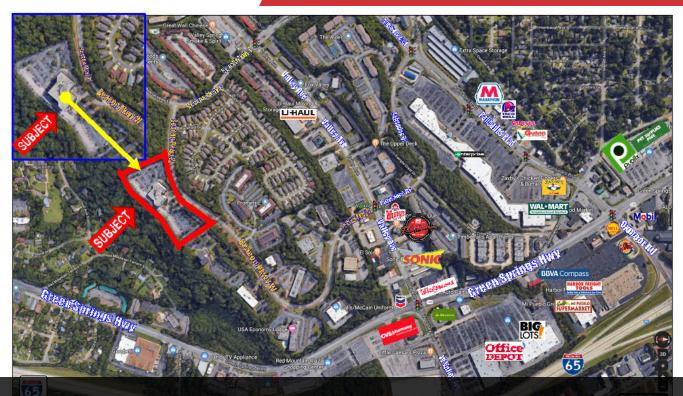

## For Lease

Beacon Ridge Tower Office/ Medical Suites (917 +/- SF - 16,964 SF)

Aerial View

Beacon Ridge Tower Lobby

Beacon Ridge Tower Conference Room

NO WARRANTY OR REPRESENTATION, EXPRESS OR IMPLIED, IS MADE AS TO THE ACCURACY OF THE INFORMATION CONTAINED HEREIN, AND THE SAME IS SUBMITTED SUBJECT TO ERRORS, OMISSIONS, CHANGE OF PRICE, RENTAL OR OTHER CONDITIONS, PRIOR SALE, LEASE OR FINANCING, OR WITHDRAWAL WITHOUT NOTICE, AND OF ANY SPECIAL LISTING CONDITIONS IMPOSED BY OUR PRINCIPAL. NO WARRANTIES OR REPRESENTATIONS ARE MADE OR IMPLIED AS TO THE CONDITION OF THE PROPERTY OR HAZARDS CONTAINED THEREIN.