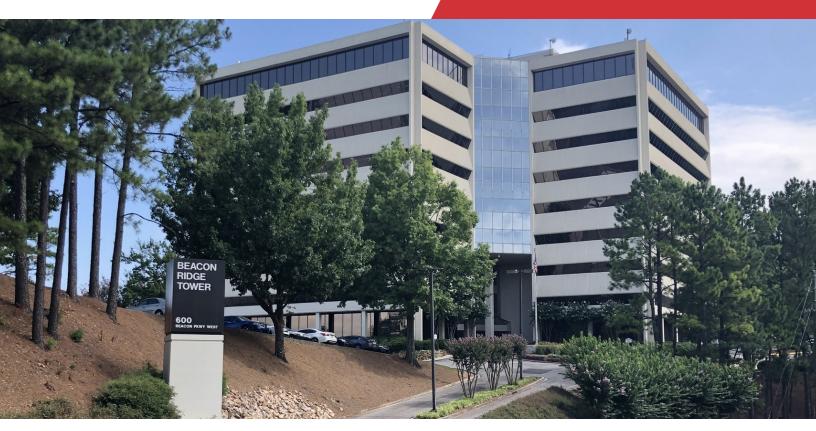

# **Beacon Ridge Tower**

600 Beacon Parkway West, Birmingham, Alabama 35209

### **Property Overview**

Beacon Ridge Tower, ideal for office and/or medical users. Suites sizes available from 917 +/- SF - 16,964 SF (full floor).

Building offers a common area conference rooms, and break rooms. Gorgeous views atop scenic Red Mountain with panoramic views of Downtown and Homewood. Minutes from Green Springs Hwy, University Blvd and I-65.