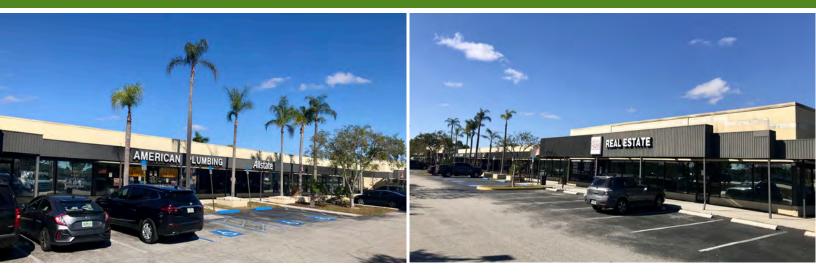

#### **Property Description**

Plantation Merchandise Mart is a 35,937 SF building that is locally owned and managed with excellent visibility on Sunrise Boulevard, high traffic count and a great mix of retail and neighborhood tenants.

It is close to multiple school systems as well as multiple health care facilities like Plantation General Hospital and The Florida Medical Center. Less than a mile from the Florida Turnpike and 2.5 miles to I-95; Plantation Merchandise Mart is a very desirable building for many tenants.