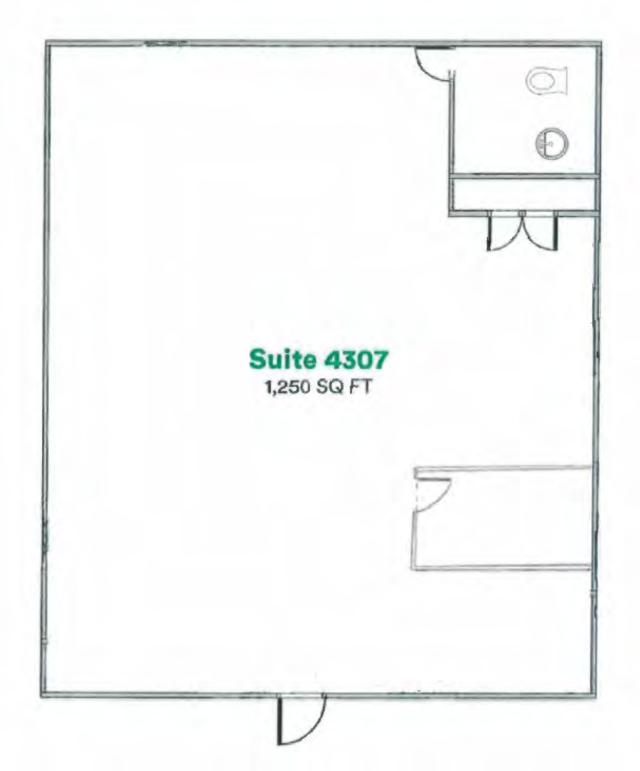

# Suite 4307 - 1,250 SQ FT

## Suite 4307 - 1,250 SQ FT

#### Floor Plan

200 Lake Avenue, 2nd floor Lake Worth Beach, FL 33460 Tel: 561-533-0344 leasing@in-rel.com