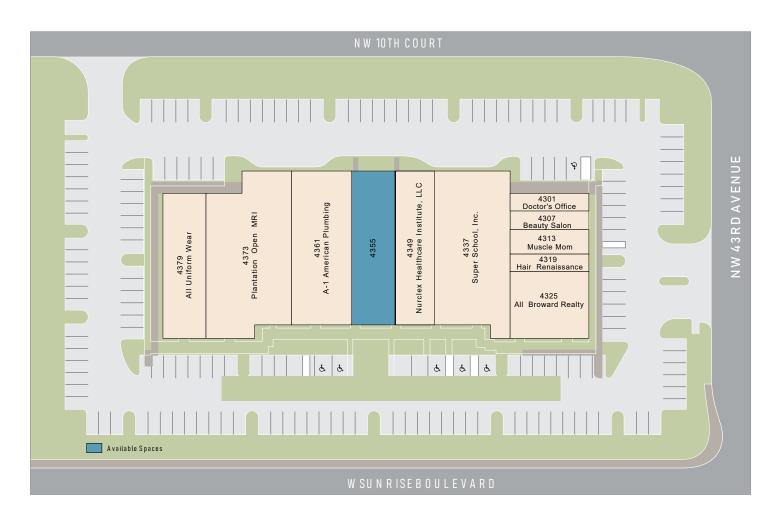

#### **Property Details**

| No.  | Retailer Name                      | SQ FT |
|------|------------------------------------|-------|
| 4301 | New Hope Medical Group             | 1,181 |
| 4307 | Dreadlocks and Braids Beauty Salon | 1,250 |
| 4313 | Muscle Mom, LLC                    | 1,250 |
| 4319 | Hair Renaissance                   | 1,227 |
| 4325 | All Broward Realty                 | 2,498 |
| 4337 | Super School, Inc.                 | 1,249 |
| 4349 | Nurclex Healthcare Institute, LLC  | 7,100 |
|      | Available                          | 3,400 |
| 4355 |                                    | 2,521 |
| 4361 | A-1 American Plumbing Plantation   | 5,256 |
| 4373 | Open MRI                           | 6,569 |
| 4379 | All Uniform Wear                   | 3,708 |