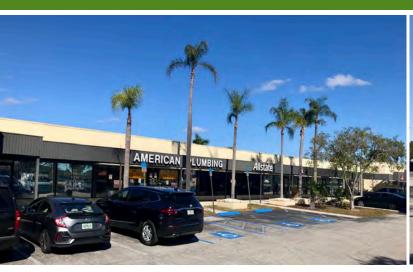

## **Property Description**

Plantation Merchandise Mart is a 35,937 SF building that is locally owned and managed with excellent visibility on Sunrise Boulevard, high traffic count and a great mix of retail and neighborhood tenants.

It is close to multiple school systems as well as multiple health care facilities like Plantation General Hospital and The Florida Medical Center. Less than a mile from the Florida Turnpike and 2.5 miles to I-95; Plantation Merchandise Mart is a very desirable building for many tenants.