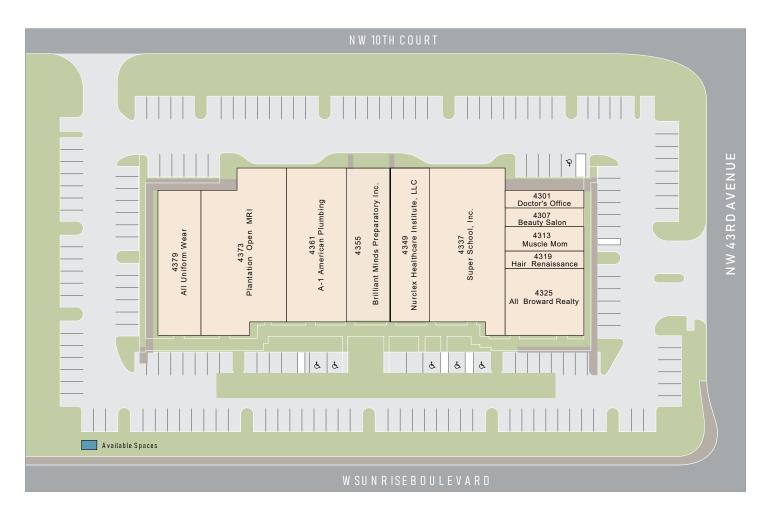

#### **Property Details**

| No.  | Retailer Name                      | SQ FT |
|------|------------------------------------|-------|
| 4301 | New Hope Medical Group             | 1,181 |
| 4307 | Dreadlocks and Braids Beauty Salon | 1,250 |
| 4313 | Muscle Mom, LLC                    | 1,250 |
| 4319 | Hair Renaissance                   | 1,227 |
| 4325 | All Broward Realty                 | 2,498 |
| 4337 | Super School, Inc.                 | 1,249 |
|      | 1                                  | 7,100 |
| 4349 | Nurclex Healthcare Institute, LLC  | 3,400 |
| 4355 | Brilliant Minds Prepartory Inc.    | 2,521 |
| 4361 | A-1 American Plumbing Plantation   | 5,256 |
| 4373 | Open MRI                           | 6,569 |
| 4379 | All Uniform Wear                   | 3,708 |