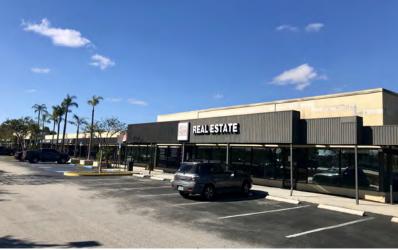

## **Property Description**

Plantation Merchandise Mart is a 35,937 SF building that is locally owned and managed with excellent visibility on Sunrise Boulevard, high traffic count and a great mix of retail and neighborhood tenants.

It is close to multiple school systems as well as multiple health care facilities like Plantation General Hospital and The Florida Medical Center. Less than a mile from the Florida Turnpike and 2.5 miles to I-95; Plantation Merchandise Mart is a very desirable building for many tenants.