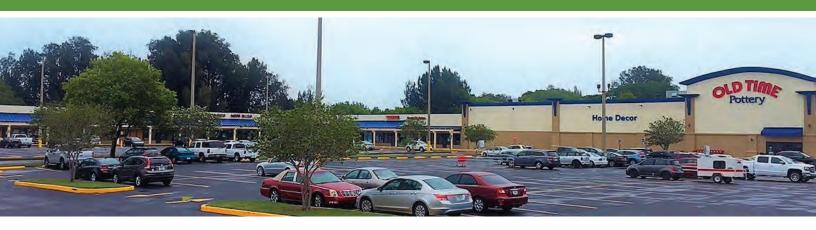

### Plaza 66

4665-4749 66th Street North, St. Petersburg, FL 33709

### **Property Highlights**

- Anchored by Old Time Pottery
- Established tenant base: Family Dollar, Fantastic Sam's, Rent-A-Center, Cici's Pizza
- A 95,253 SQ FT shopping center

- Excellent visibility and well located on the fringe of the Tyrone Square Mall and Trade Area
- Approximately 6 miles east of the Gulf of Mexico, which hosts more than 15 million visitors a year
- 1 mile from the St. Petersburg Hospital

### **Property Description**

Plaza 66 is a well positioned neighborhood shopping center in St. Petersburg, FL. It is anchored by Old Time Pottery with well established tenants like Family Dollar, Fantastic Sam's, Rent-A-Center, Cici's Pizza and more. Traffic counts of more than 38,000 per day and just one mile from the St. Petersburg Hospital and Dixie Hollins High School (1,800 students in attendance).