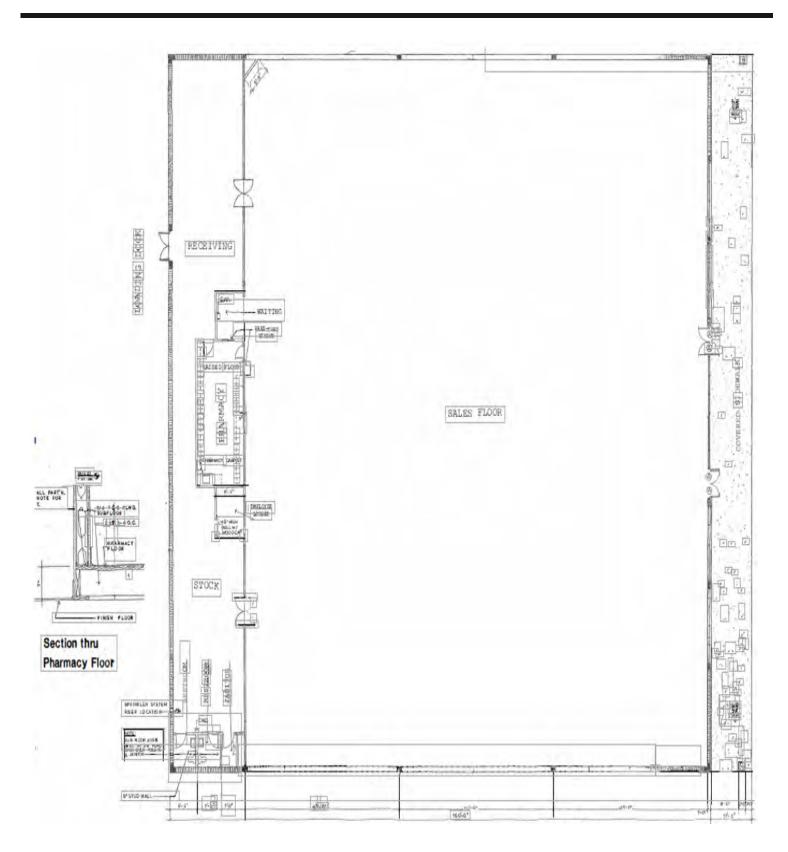

#### **Property Details**

| No. Retailer Name |                                         | SQ FT  |
|-------------------|-----------------------------------------|--------|
| A                 | Heaven Cent Thrift Store                | 20,000 |
| 1                 | Rama African Hair and Braid             | 2,100  |
| 2                 | AVAILABLE                               | 3,000  |
| 3                 | AVAILABLE                               | 3,000  |
| 4/5               | Oak Street Health                       | 7,200  |
| 6/7               | Beauty Supply Store                     | 7,200  |
| 8/9               | AVAILABLE                               | 2,800  |
| 10                | Encore Rehabilitation                   | 2,100  |
| В                 | AVAILABLE                               | 24,000 |
| 11                | Queen Krabz                             | 1,200  |
| 12                | AL Nails                                | 1,200  |
| 13                | Cricket Wireless                        | 1,400  |
| 14                | AVAILABLE                               | 1,400  |
| C                 | Food Giant                              | 54,172 |
| 15                | Flo's Hair Reflections LLC              | 1,400  |
| 16                | EZ Comm                                 | 1,400  |
| 17                | Wing It                                 | 1,400  |
| 18                | Covington Credit of Alabama             | 1,400  |
| 19                | Security Finance Corporation of Alabama | 1,400  |
| 20                | Liquor Store                            | 1,400  |
| OUT               | Metro PCS                               | 818    |
| OUT               | B&W Steak & Seafood Restaurant          | 1,984  |
| ATM               | Regions Bank                            | NA     |