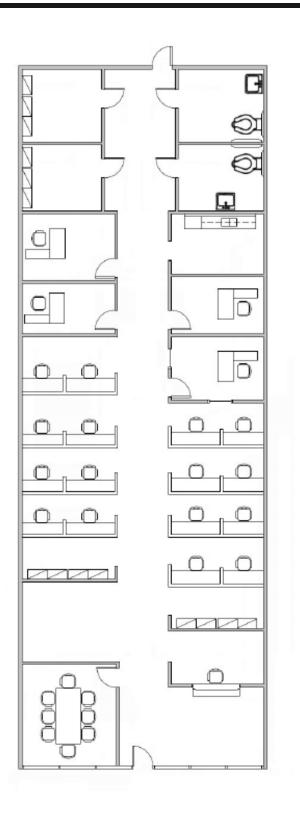

#### **Property Details**

| No. Retailer Name |                                         | SQ FT  |
|-------------------|-----------------------------------------|--------|
| A                 | Heaven Cent Thrift Store                | 20,000 |
| 1                 | Rama African Hair and Braid             | 2,100  |
| 2                 | AVAILABLE                               | 3,000  |
| 3                 | AVAILABLE                               | 3,000  |
| 4/5               | Oak Street Health                       | 7,200  |
| 6/7               | Beauty Supply Store                     | 7,200  |
| 8/9               | AVAILABLE                               | 2,800  |
| 10                | Encore Rehabilitation                   | 2,100  |
| В                 | AVAILABLE                               | 24,000 |
| 11                | Queen Krabz                             | 1,200  |
| 12                | AL Nails                                | 1,200  |
| 13                | Cricket Wireless                        | 1,400  |
| 14                | AVAILABLE                               | 1,400  |
| C                 | Food Giant                              | 54,172 |
| 15                | Flo's Hair Reflections LLC              | 1,400  |
| 16                | EZ Comm                                 | 1,400  |
| 17                | Wing It                                 | 1,400  |
| 18                | Covington Credit of Alabama             | 1,400  |
| 19                | Security Finance Corporation of Alabama | 1,400  |
| 20                | Liquor Store                            | 1,400  |
| OUT               | Metro PCS                               | 818    |
| OUT               | B&W Steak & Seafood Restaurant          | 1,984  |
| ATM               | Regions Bank                            | NA     |