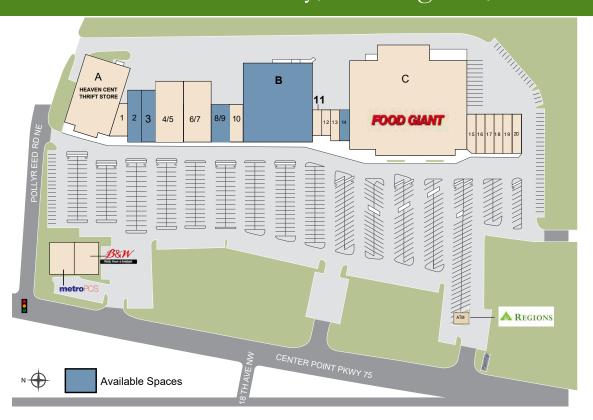

#### **Property Details**

| No. Retailer Name |                                         | SQ FT  |
|-------------------|-----------------------------------------|--------|
| A                 | Heaven Cent Thrift Store                | 20,000 |
| 1                 | Rama African Hair and Braid             | 2,100  |
| 2                 | AVAILABLE                               | 3,000  |
| 3                 | AVAILABLE                               | 3,000  |
| 4/5               | Oak Street Health                       | 7,200  |
| 6/7               | Beauty Supply Store                     | 7,200  |
| 8/9               | AVAILABLE                               | 2,800  |
| 10                | Encore Rehabilitation                   | 2,100  |
| В                 | AVAILABLE                               | 24,000 |
| 11                | Queen Krabz                             | 1,200  |
| 12                | AL Nails                                | 1,200  |
| 13                | Cricket Wireless                        | 1,400  |
| 14                | AVAILABLE                               | 1,400  |
| C                 | Food Giant                              | 54,172 |
| 15                | Flo's Hair Reflections LLC              | 1,400  |
| 16                | EZ Comm                                 | 1,400  |
| 17                | Wing It                                 | 1,400  |
| 18                | Covington Credit of Alabama             | 1,400  |
| 19                | Security Finance Corporation of Alabama | 1,400  |
| 20                | Liquor Store                            | 1,400  |
| OUT               | Metro PCS                               | 818    |
| OUT               | B&W Steak & Seafood Restaurant          | 1,984  |
| ATM               | Regions Bank                            | NA     |