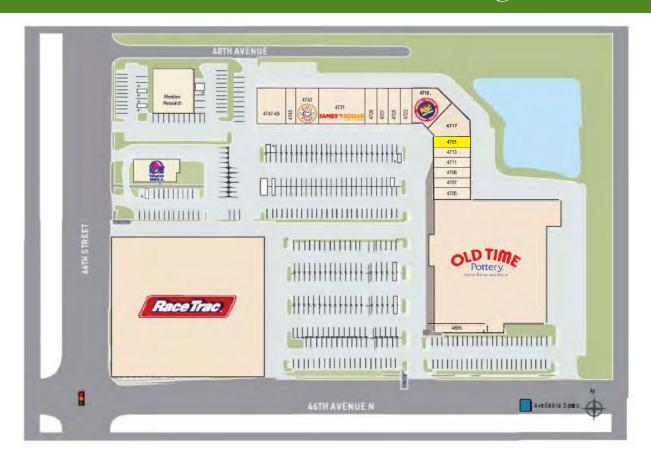

### **Property Details**

| No.    | Retailer Name                              | SQ FT  |
|--------|--------------------------------------------|--------|
| 4655   | Sports & Orthopedic Rehab                  | 2,160  |
| 4665   | Old Time Pottery, LLC                      | 55,163 |
| 4705   | Kathy Crotts Grooming, Inc.                | 1,960  |
| 4707   | Fantastic Sams Hair Salons                 | 1,400  |
| 4709   | Eat Your Words Custom Cookies              | 1,400  |
| 4711   | Jackson Hewitt Tax Service                 | 1,400  |
| 4713   | Encouraging the Entrepreneurial Spirit LLC | 1,400  |
| 4715   | SPACE AVAILABLE                            | 1,400  |
| 4717   | Behavior Support, Inc.                     | 3,425  |
| 4719   | Rent-A-Center                              | 4,825  |
| 4723   | Luu's Nails                                | 1,160  |
| 4725   | Restaurant                                 | 1,640  |
| 4727   | Tribe Tea House                            | 1,400  |
| 4729   | Discount Smoke Shop                        | 1,400  |
| 4731   | Family Dollar                              | 7,000  |
| 4743   | Cici's Pizza                               | 3,700  |
| 4745   | Pelican Meals                              | 500    |
| 747-49 | Martha's Mexican Restaurant                | 3,920  |