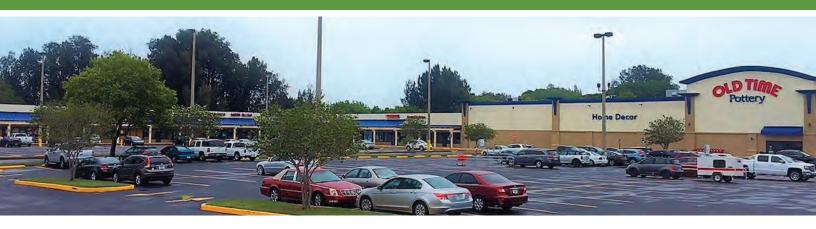

### **Property Highlights**

- Anchored by Old Time Pottery
- Established tenant base: Family Dollar, Fantastic Sam's, Rent-A-Center, Cici's Pizza
- A 95,253 SQ FT shopping center

- Excellent visibility and well located on the fringe of the Tyrone Square Mall and Trade Area
- Approximately 6 miles east of the Gulf of Mexico, which hosts more than 15 million visitors a year
- 1 mile from the St. Petersburg Hospital