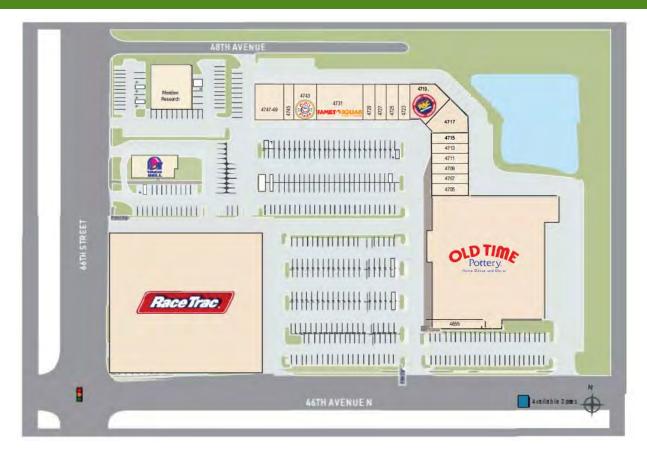

### **Property Details**

| No.       | Retailer Name                              | SQ FT  |
|-----------|--------------------------------------------|--------|
| 4655      | Sports & Orthopedic Rehab                  | 2,160  |
| 4665      | Old Time Pottery, LLC                      | 55,163 |
| 4705      | Kathy Crotts Grooming, Inc.                | 1,960  |
| 4707      | Fantastic Sams Hair Salons                 | 1,400  |
| 4709      | Eat Your Words Custom Cookies              | 1,400  |
| 4711      | Jackson Hewitt Tax Service                 | 1,400  |
| 4713      | Encouraging the Entrepreneurial Spirit LLC | 1,400  |
| 4715-4717 | Behavior Support, Inc.                     | 4,825  |
| 4719      | Rent-A-Center                              | 4,825  |
| 4723      | Luu's Nails                                | 1,160  |
| 4725      | Restaurant                                 | 1,640  |
| 4727      | Tribe Tea House                            | 1,400  |
| 4729      | Discount Smoke Shop                        | 1,400  |
| 4731      | Family Dollar                              | 7,000  |
| 4743      | Cici's Pizza                               | 3,700  |
| 4745      | Pelican Meals                              | 500    |
| 47-49     | Martha's Mexican Restaurant                | 3,920  |