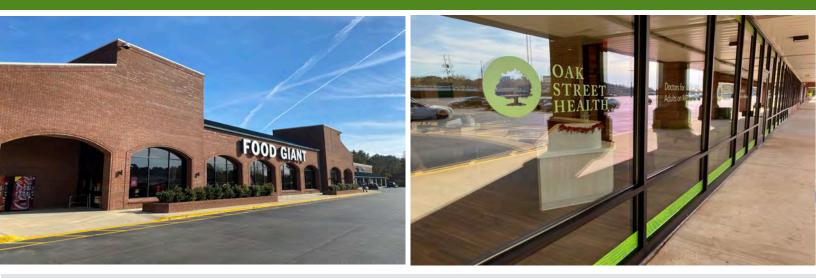

#### **Property Highlights**

- Property Size: 148,275 SQ FT
- Established tenant base (Food Giant, Oak Street Health, Heaven Cent Thrift, Metro PCS)
- Regions ATM on site
- Close to I-59

- Enhanced security
- A top shopping center in trade area
- Convenient access off Center
  Point Parkway
- Pylon signage

#### **Property Description**

Located just 20 minutes outside of downtown Birmingham, the Center Point Shopping Center is right off Center Point Parkway and Florida State Road 75, which offers excellent brand exposure in a prime location in an established retail corridor.

Center Point is located at a signalized intersection with multiple access points and features a strong mix of national and regional tenants. Anchored by a Food Giant grocery store, other stores include Heaven Cent Thrift, Covington Credit of Alabama, and the Beauty Supply Store, among others. Nearby chain restaurants include Applebee's, Da Sandwich Shop, KFC, and McDonald's.