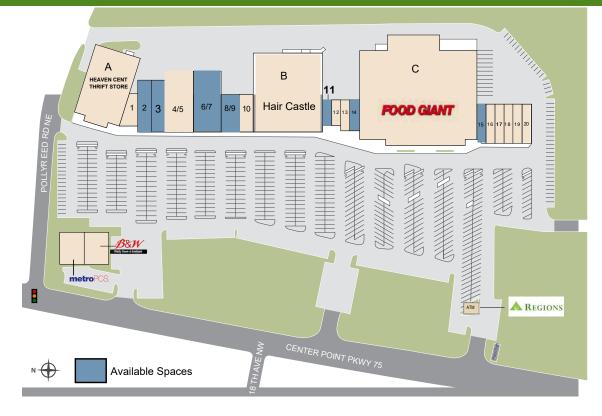

#### **Property Details**

| No. Retailer Name |                                         | SQ FT  |
|-------------------|-----------------------------------------|--------|
| А                 | Heaven Cent Thrift Store                | 20,000 |
| 1                 | Rama African Hair and Braid             | 2,100  |
| 2                 | AVAILABLE                               | 3,000  |
| 3                 | AVAILABLE                               | 3,000  |
| 4/5               | Oak Street Health                       | 7,200  |
| 6/7               | AVAILABLE                               | 7,200  |
| 8/9               | AVAILABLE                               | 2,800  |
| 10                | Encore Rehabilitation                   | 2,100  |
| В                 | Hair Castle                             | 24,000 |
| 11                | AVAILABLE                               | 1,200  |
| 12                | AL Nails                                | 1,200  |
| 13                | Cricket Wireless                        | 1,400  |
| 14                | AVAILABLE                               | 1,400  |
| С                 | Food Giant                              | 54,172 |
| 15                | AVAILABLE                               | 1,400  |
| 16                | EZ Comm                                 | 1,400  |
| 17                | Wing It                                 | 1,400  |
| 18                | Covington Credit of Alabama             | 1,400  |
| 19                | Security Finance Corporation of Alabama | 1,400  |
| 20                | Cigar Lounge                            | 1,400  |
| OUT               | Metro PCS                               | 818    |
| OUT               | B&W Steak & Seafood Restaurant          | 1,984  |
| ATM               | Regions Bank                            | NA     |