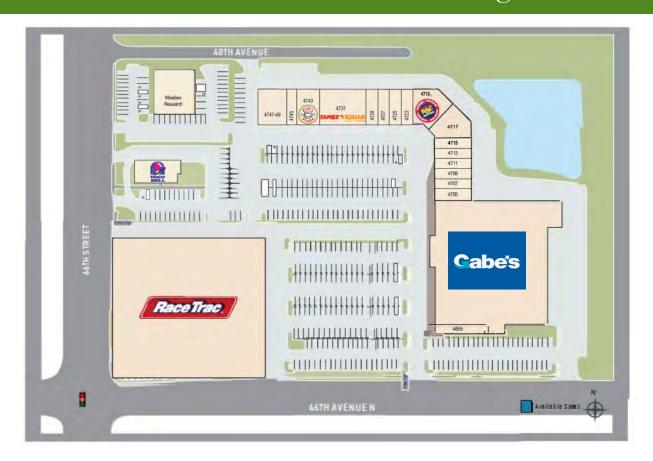

### **Property Highlights**

- Anchored by Gabe's
- Established tenant base: Family Dollar, Fantastic Sam's, Rent-A-Center, Cici's Pizza
- A 95,253 SQ FT shopping center

- Excellent visibility and well located on the fringe of the Tyrone Square Mall and Trade Area
- Approximately 6 miles east of the Gulf of Mexico, which hosts more than 15 million visitors a year
- 1 mile from the St. Petersburg Hospital

### **Property Details**

| No.       | Retailer Name                              | SQ FT  |
|-----------|--------------------------------------------|--------|
| 4655      | Sports & Orthopedic Rehab                  | 2,160  |
| 4665      | Gabe's                                     | 55,163 |
| 4705      | Kathy Crotts Grooming, Inc.                | 1,960  |
| 4707      | Fantastic Sams Hair Salons                 | 1,400  |
| 4709      | Eat Your Words Custom Cookies              | 1,400  |
| 4711      | Jackson Hewitt Tax Service                 | 1,400  |
| 4713      | Encouraging the Entrepreneurial Spirit LLC | 1,400  |
| 4715-4717 | Behavior Support, Inc.                     | 4,825  |
| 4719      | Rent-A-Center                              | 4,825  |
| 4723      | Luu's Nails                                | 1,160  |
| 4725      | Restaurant                                 | 1,640  |
| 4727      | Tribe Tea House                            | 1,400  |
| 4729      | Discount Smoke Shop                        | 1,400  |
| 4731      | Family Dollar                              | 7,000  |
| 4743      | Cici's Pizza                               | 3,70   |
| 4745      | Pelican Meals                              | 500    |
| 747-49    | Martha's Mexican Restaurant                | 3,920  |