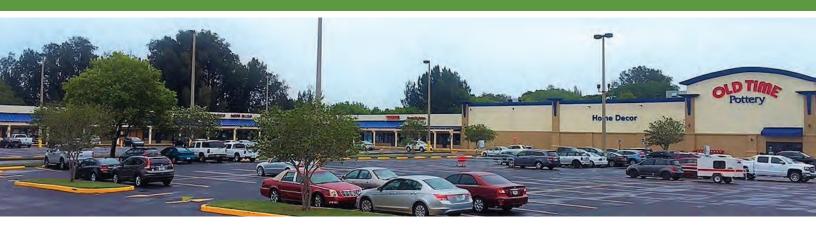

### Plaza 66

4665-4749 66th Street North, St. Petersburg, FL 33709

### **Property Highlights**

- Anchored by Gabe's
- Established tenant base: Family Dollar, Fantastic Sam's, Rent-A-Center, Cici's Pizza
- A 95,253 SQ FT shopping center

- Excellent visibility and well located on the fringe of the Tyrone Square Mall and Trade Area
- Approximately 6 miles east of the Gulf of Mexico, which hosts more than 15 million visitors a year
- 1 mile from the St. Petersburg Hospital