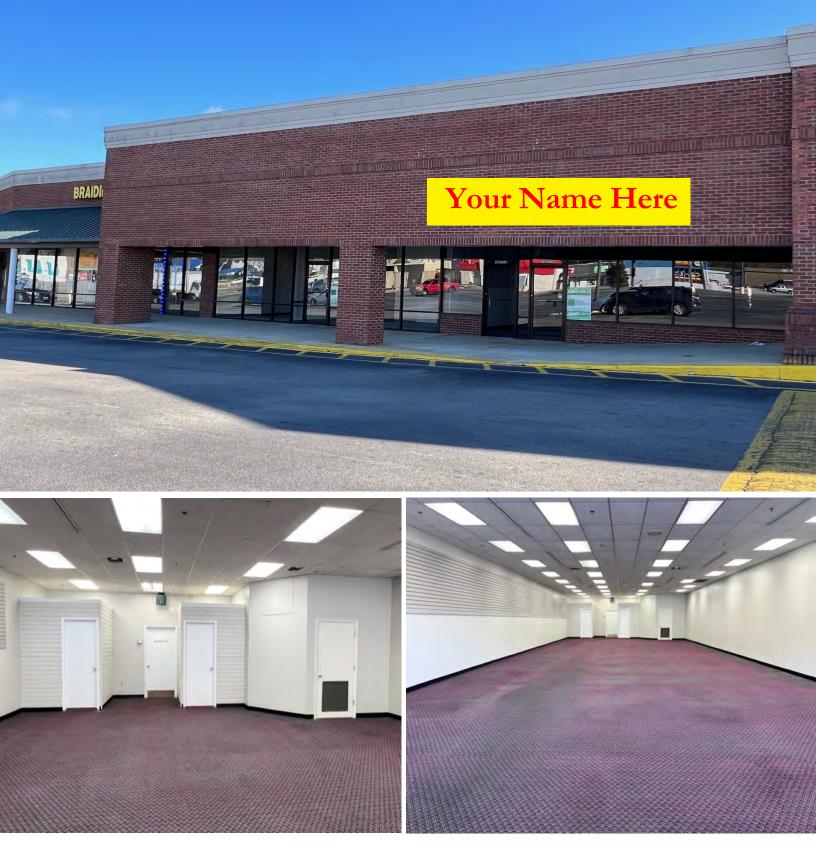

#### **Property for Lease**

# **Center Point Shopping Center**

1671-1691 Center Point Parkway, Birmingham, AL 35215

#### **Property Description**

Located just 20 minutes from downtown Birmingham, the Center Point Shopping Center enjoys a prime position off Center Point Parkway and State Road 75, offering exceptional brand visibility in a well-established retail hub.

Strategically situated at a signalized intersection with multiple entry points, Center Point Shopping Center boasts a diverse tenant mix. It is anchored by Food Giant and complemented by notable tenants such as Covington Credit of Alabama, Oak Street Health, and Beauty Castle. The surrounding area is enhanced by popular chain restaurants like Applebee's, Da Sandwich Shop, KFC, and McDonald's.