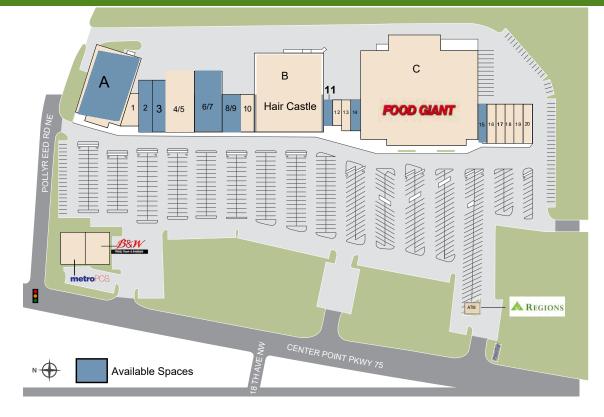

#### **Property Details**

| No. Retailer Name |                                         | SQ FT  |
|-------------------|-----------------------------------------|--------|
| A                 | AVAILABLE                               | 20,000 |
| 1                 | Rama African Hair and Braid             | 2,100  |
| 2                 | AVAILABLE                               | 3,000  |
| 3                 | AVAILABLE                               | 3,000  |
| 4/5               | Oak Street Health                       | 7,200  |
| 6/7               | AVAILABLE                               | 7,200  |
| 8/9               | AVAILABLE                               | 2,800  |
| 10                | Encore Rehabilitation                   | 2,100  |
| В                 | Hair Castle                             | 24,000 |
| 11                | AVAILABLE                               | 1,200  |
| 12                | AL Nails                                | 1,200  |
| 13                | Cricket Wireless                        | 1,400  |
| 14                | AVAILABLE                               | 1,400  |
| С                 | Food Giant                              | 54,172 |
| 15                | AVAILABLE                               | 1,400  |
| 16                | EZ Comm                                 | 1,400  |
| 17                | Wing It                                 | 1,400  |
| 18                | Covington Credit of Alabama             | 1,400  |
| 19                | Security Finance Corporation of Alabama | 1,400  |
| 20                | Cigar Lounge                            | 1,400  |
| OUT               | Metro PCS                               | 818    |
| OUT               | B&W Steak & Seafood Restaurant          | 1,984  |
| ATM               | Regions Bank                            | NA     |