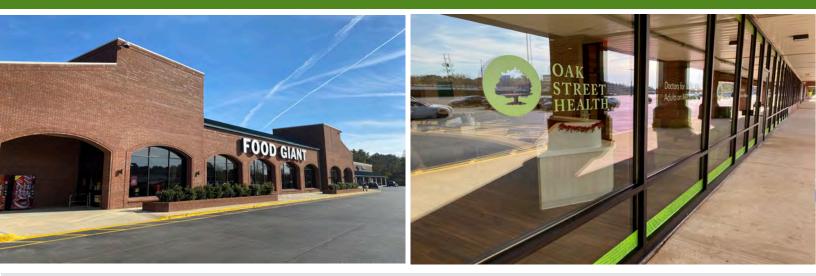

#### **Property Highlights**

- Property Size: 148,275 SQ FT
- Established tenant base (Food Giant, Oak Street Health, Beauty Castle and Metro PCS)
- Regions ATM on site
- Close to I-59

- Enhanced security
- A top shopping center in trade area
- Convenient access off Center
  Point Parkway
- Pylon signage

#### **Property Description**

Located just 20 minutes from downtown Birmingham, the Center Point Shopping Center enjoys a prime position off Center Point Parkway and State Road 75, offering exceptional brand visibility in a well-established retail hub.

Strategically situated at a signalized intersection with multiple entry points, Center Point Shopping Center boasts a diverse tenant mix. It is anchored by Food Giant and complemented by notable tenants such as Covington Credit of Alabama, Oak Street Health, and Beauty Castle. The surrounding area is enhanced by popular chain restaurants like Applebee's, Da Sandwich Shop, KFC, and McDonald's.