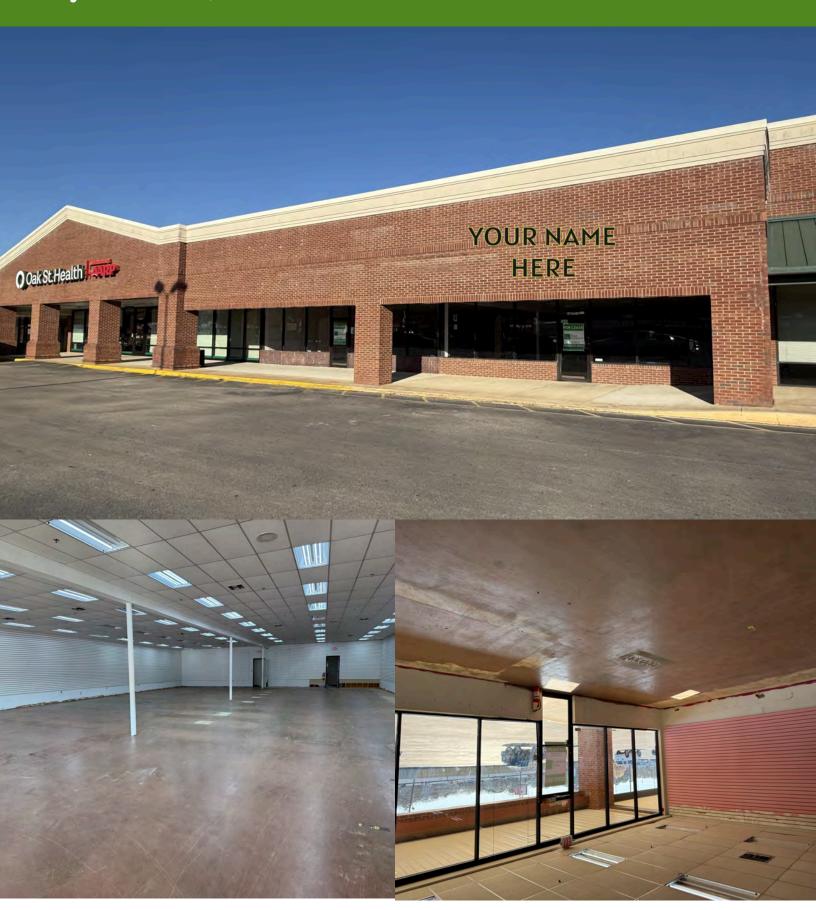

PCS                               | 818    |
| OUT | B&W Steak & Seafood Restaurant          | 1,984  |
| ATM | Regions Bank                            | NA     |

#### **Demographics**

|                | 1 mi.    | 3 mi.    | 5 mi.    |
|----------------|----------|----------|----------|
| Population Avg | 9,796    | 57,870   | 95,830   |
| HH Income      | \$68,577 | \$82,163 | \$89,454 |
| Households     | 3,685    | 21,981   | 36,797   |



## Bay 2 - 3,000 SQ FT









200 Lake Avenue, 2nd floor Lake Worth Beach, FL 33460

Tel: 561-533-0344 leasing@in-rel.com







## Bay 3 - 3,000 SQ FT









Tel: 561-533-0344 leasing@in-rel.com



Center Point Shopping Center 1687 Center Point Parkway • Suite 129 • 3,000 RSF



Tel: 561-533-0344 leasing@in-rel.com



# Bay 6/7 - 7,200 SQ FT













Tel: 561-533-0344 200 Lake Avenue, 2nd floor Lake Worth Beach, FL 33460 leasing@in-rel.com





# Bay 11 - 1,200 SQ FT









200 Lake Avenue, 2nd floor Lake Worth Beach, FL 33460

Tel: 561-533-0344 leasing@in-rel.com







# Bay 14 - 1,400 SQ FT









200 Lake Avenue, 2nd floor Lake Worth Beach, FL 33460

Tel: 561-533-0344 leasing@in-rel.com







# Bay 15 - 1,400 SQ FT

## Photos





200 Lake Avenue, 2nd floor Tel: 561-533-0344
Lake Worth Beach, FL 33460 leasing@in-rel.com

f

@cpshoppingcenter
@cpshoppingcenter





# Unit A - 20,000 SQ FT