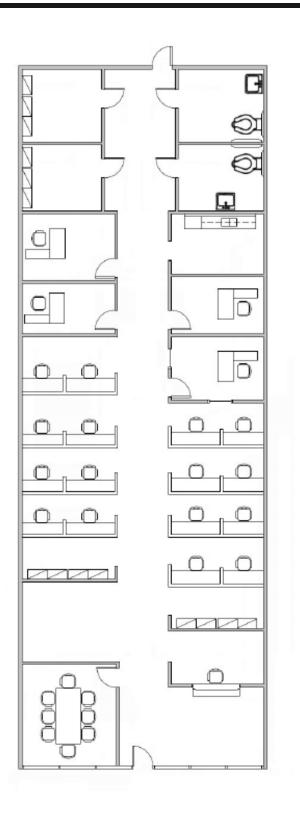

| 1,400  |
| 18  | Covington Credit of Alabama             | 1,400  |
| 19  | Security Finance Corporation of Alabama | 1,400  |
| 20  | Cigar Lounge                            | 1,400  |
| OUT | Metro PCS                               | 818    |
| OUT | B&W Steak & Seafood Restaurant          | 1,984  |
| ATM | Regions Bank                            | NA     |

#### **Demographics**

|                | 1 mi.    | 3 mi.    | 5 mi.    |
|----------------|----------|----------|----------|
| Population Avg | 9,796    | 57,870   | 95,830   |
| HH Income      | \$68,577 | \$82,163 | \$89,454 |
| Households     | 3,685    | 21,981   | 36,797   |



## Bay 2 - 3,000 SQ FT









200 Lake Avenue, 2nd floor Lake Worth Beach, FL 33460

Tel: 561-533-0344 leasing@in-rel.com







## Bay 3 - 3,000 SQ FT









Tel: 561-533-0344 leasing@in-rel.com



Center Point Shopping Center 1687 Center Point Parkway • Suite 129 • 3,000 RSF



Tel: 561-533-0344 leasing@in-rel.com



# Bay 6/7 - 7,200 SQ FT













Tel: 561-533-0344 200 Lake Avenue, 2nd floor Lake Worth Beach, FL 33460 leasing@in-rel.com





# Bay 11 - 1,200 SQ FT









200 Lake Avenue, 2nd floor Lake Worth Beach, FL 33460

Tel: 561-533-0344 leasing@in-rel.com







# Bay 14 - 1,400 SQ FT









200 Lake Avenue, 2nd floor Lake Worth Beach, FL 33460

Tel: 561-533-0344 leasing@in-rel.com







# Bay 15 - 1,400 SQ FT

## Photos





200 Lake Avenue, 2nd floor Tel: 561-533-0344
Lake Worth Beach, FL 33460 leasing@in-rel.com

f

@cpshoppingcenter
@cpshoppingcenter





# Unit A - 20,000 SQ FT