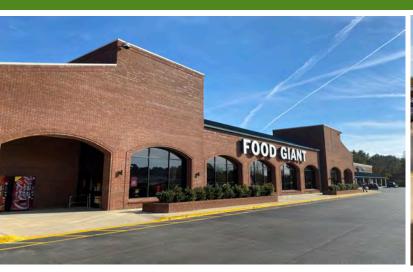

#### **Property Highlights**

- Property Size: 148,275 SQ FT
- Established tenant base (Food Giant, Oak Street Health, Beauty Castle and Metro PCS)
- Regions ATM on site
- Close to I-59

- Enhanced security
- A top shopping center in trade
- Convenient access off Center Point Parkway
- Pylon signage

#### **Property Description**

Located just 20 minutes from downtown Birmingham, the Center Point Shopping Center enjoys a prime position off Center Point Parkway and State Road 75, offering exceptional brand visibility in a well-established retail hub.

Strategically situated at a signalized intersection with multiple entry points, Center Point Shopping Center boasts a diverse tenant mix. It is anchored by Food Giant and complemented by notable tenants such as Covington Credit of Alabama, Oak Street Health, and Beauty Castle. The surrounding area is enhanced by popular chain restaurants like Applebee's, Da Sandwich Shop, KFC, and McDonald's.