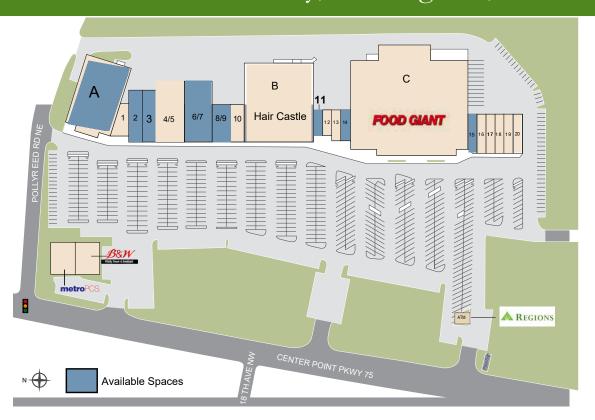

#### Property Details

| No. | SQ FT                                   |        |
|-----|-----------------------------------------|--------|
| A   | AVAILABLE                               | 20,000 |
| 1   | Rama African Hair and Braid             | 2,100  |
| 2   | AVAILABLE                               | 3,000  |
| 3   | AVAILABLE                               | 3,000  |
| 4/5 | Oak Street Health                       | 7,200  |
| 6/7 | AVAILABLE                               | 7,200  |
| 8/9 | AVAILABLE                               | 2,800  |
| 10  | Encore Rehabilitation                   | 2,100  |
| В   | Hair Castle                             | 24,000 |
| 11  | AVAILABLE                               | 1,200  |
| 12  | AL Nails                                | 1,200  |
| 13  | Cricket Wireless                        | 1,400  |
| 14  | AVAILABLE                               | 1,400  |
| C   | Food Giant                              | 54,172 |
| 15  | AVAILABLE                               | 1,400  |
| 16  | EZ Comm                                 | 1,400  |
| 17  | Wing It                                 | 1,400  |
| 18  | Covington Credit of Alabama             | 1,400  |
| 19  | Security Finance Corporation of Alabama | 1,400  |
| 20  | Cigar Lounge                            | 1,400  |
| OUT | Metro PCS                               | 818    |
| OUT | B&W Steak & Seafood Restaurant          | 1,984  |
| ATM | Regions Bank                            | NA     |