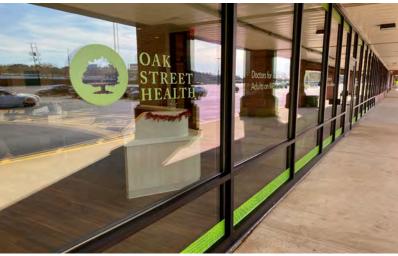

Strategically situated at a signalized intersection with multiple entry points, Center Point Shopping Center boasts a diverse tenant mix. It is anchored by Food Giant and complemented by notable tenants such as Covington Credit of Alabama, Oak Street Health, and Beauty Castle. The surrounding area is enhanced by popular chain restaurants like Applebee's, Da Sandwich Shop, KFC, and McDonald's.

#### Property Details

| No. | SQ FT                                   |        |
|-----|-----------------------------------------|--------|
| A   | AVAILABLE                               | 20,000 |
| 1   | Rama African Hair and Braid             | 2,100  |
| 2   | AVAILABLE                               | 3,000  |
| 3   | AVAILABLE                               | 3,000  |
| 4/5 | Oak Street Health                       | 7,200  |
| 6/7 | AVAILABLE                               | 7,200  |
| 8/9 | AVAILABLE                               | 2,800  |
| 10  | Encore Rehabilitation                   | 2,100  |
| В   | Hair Castle                             | 24,000 |
| 11  | AVAILABLE                               | 1,200  |
| 12  | AL Nails                                | 1,200  |
| 13  | Cricket Wireless                        | 1,400  |
| 14  | AVAILABLE                               | 1,400  |
| C   | Food Giant                              | 54,172 |
| 15  | AVAILABLE                               | 1,400  |
| 16  | EZ Comm                                 | 1,400  |
| 17  | Wing It                                 | 1,400  |
| 18  | Covington Credit of Alabama             | 1,400  |
| 19  | Security Finance Corporation of Alabama | 1,400  |
| 20  | Cigar Lounge                            | 1,400  |
| OUT | Metro PCS                               | 818    |
| OUT | B&W Steak & Seafood Restaurant          | 1,984  |
| ATM | Regions Bank                            | NA     |