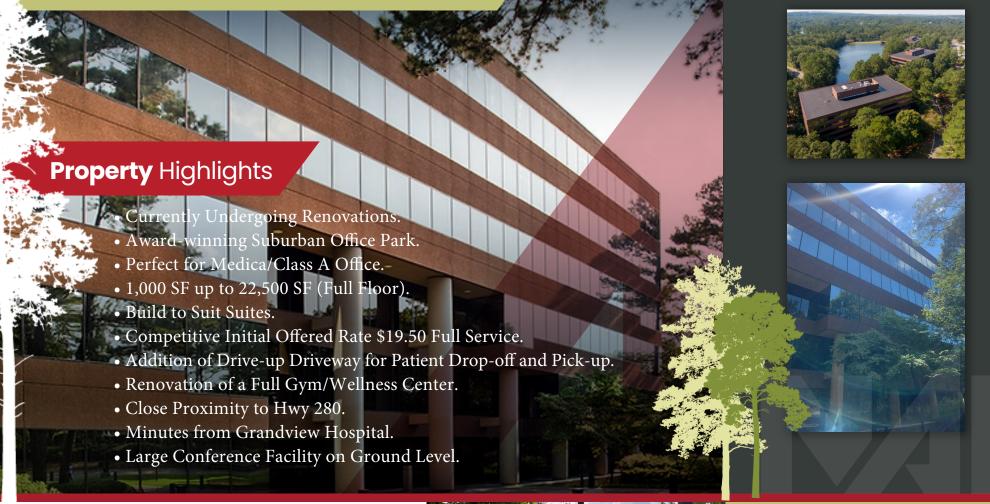

## **Building** Highlights

- Currently Under Renovation.
- 1,000 to 148,877 SF of Class A Prime Medical Space.
- Addition of Drive up Drive-way for Patient Drop off and Pick-up.
- Renovation of a Full Gym Could be used for Physical Therapy.
- Highway 280 Corridor.
- Convenient to Shopping and Restaurants.
- Surface Parking.
- Parking Ratio: 3.5/1,000 SF.
- Large Conference Facility on Ground Floor.
- Conveniently Located to Highway 280 in an Award-winning Suburban Office Park.