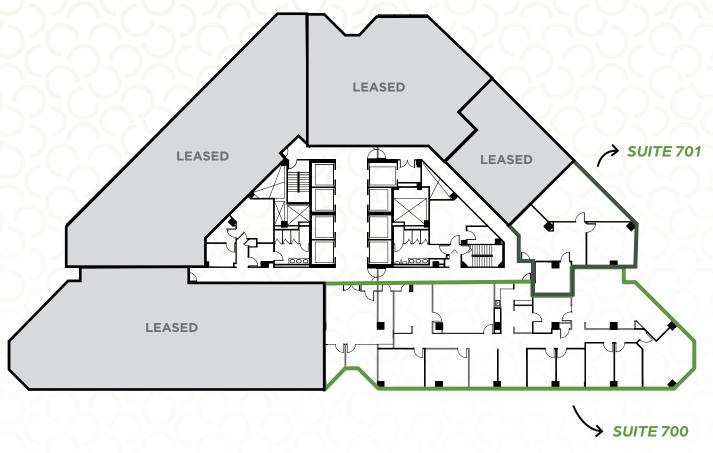

#### 7TH FLOOR

**Suite 700:** 5,819 SF **Suite 701:** 1,528 SF **-7,347** SF

#### FLOOR PLANS