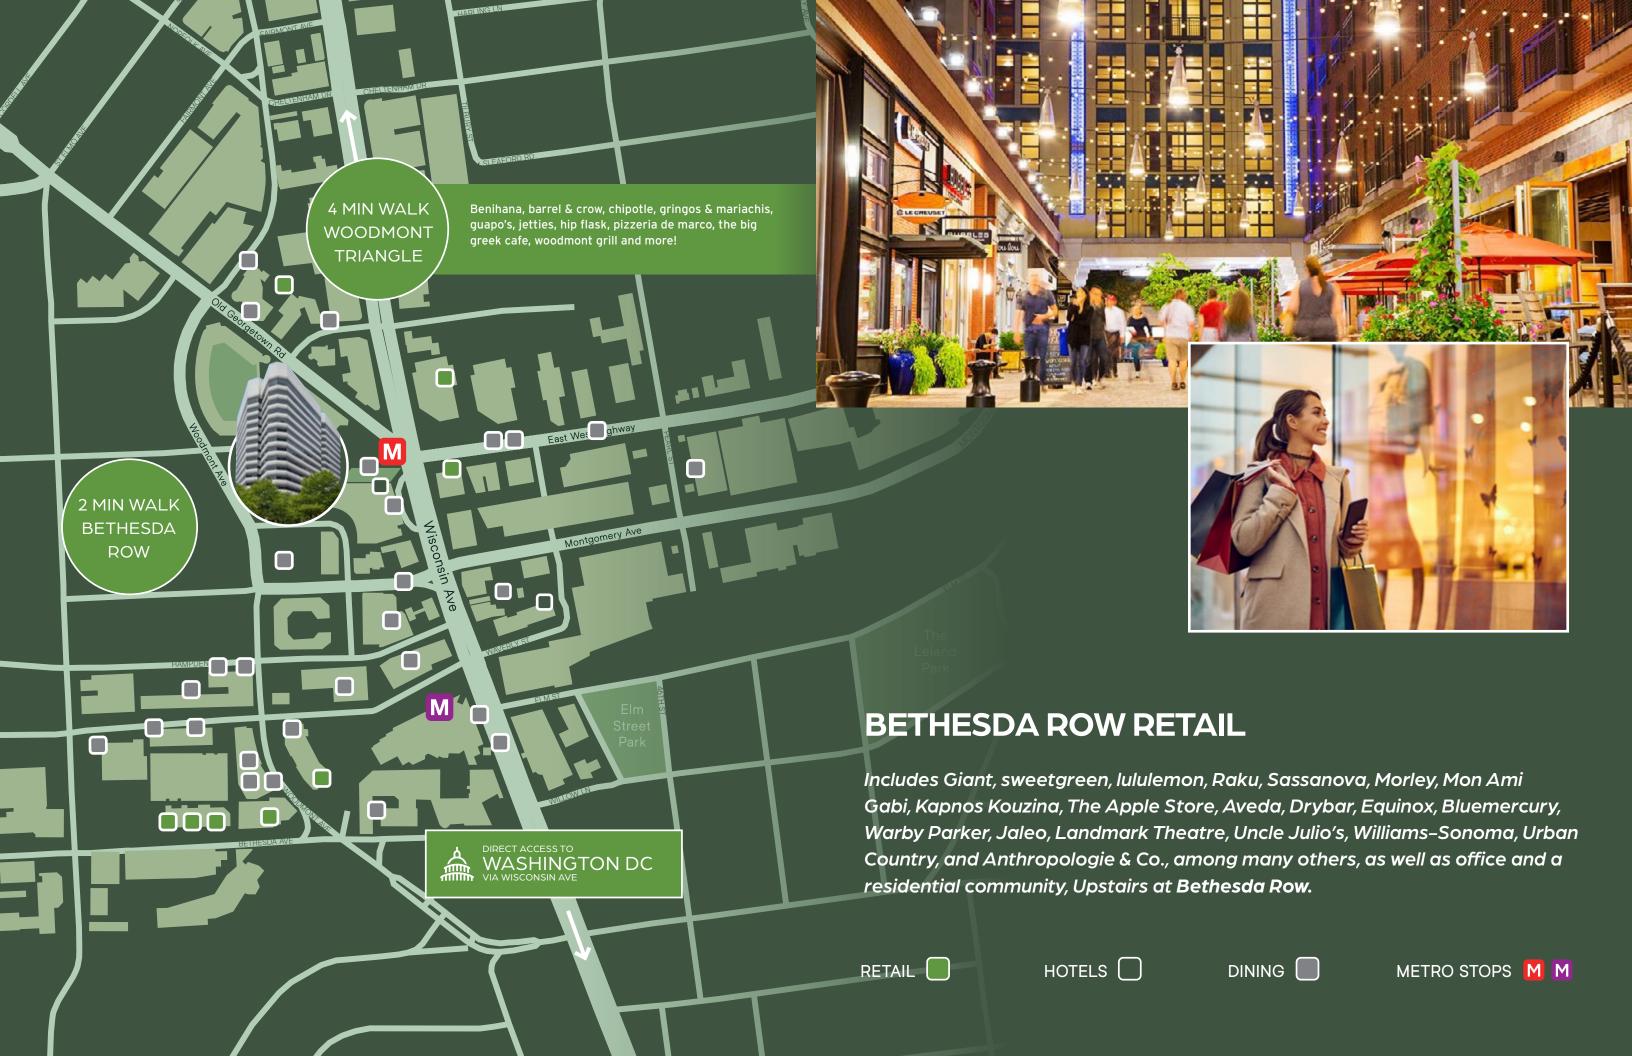

BETHESDA O
METRO STATION

Experience unparalleled convenience at the new lower–level tenant lounge, directly accessible from the Bethesda Metro Station. This modern space boasts a captivating 20–foot–high art installation and a dynamic mix of seating, perfect for collaboration and connectivity. With a TransitScreen, commuters can easily access real–time updates on Metro rail and bus timings, as well as nearby options for Ubers, bikes, e–bikes, and scooters, all displayed on the lounge's digital wall.