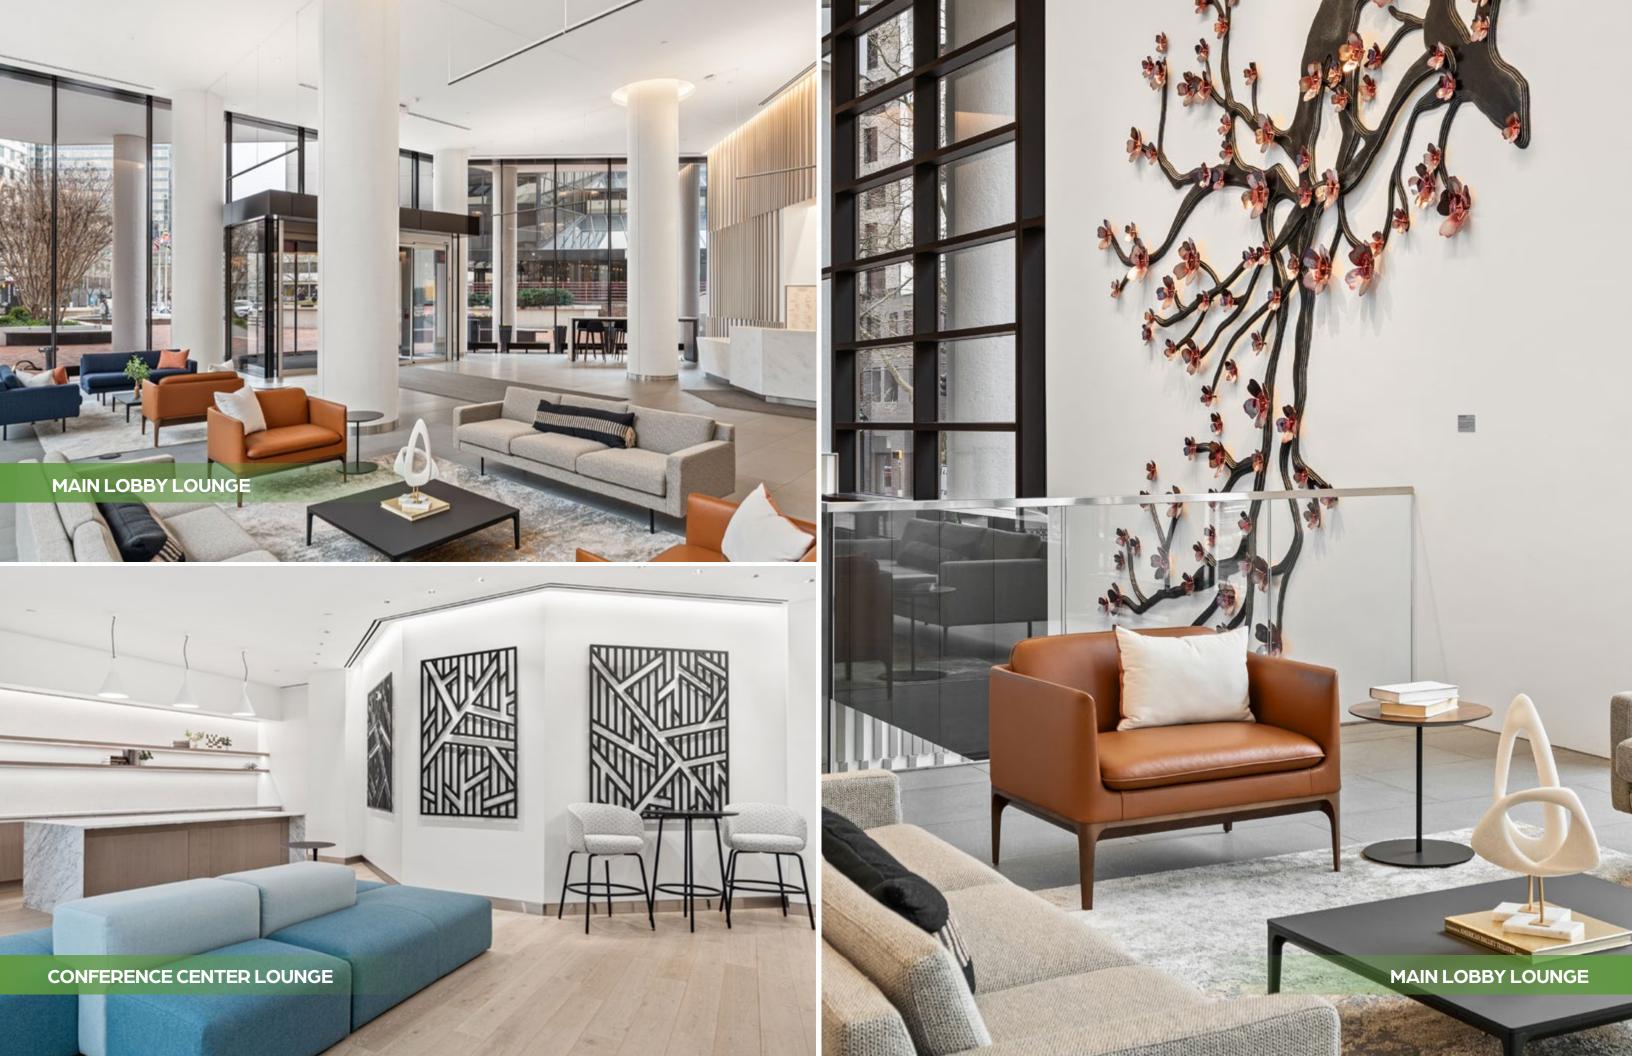

**INSPIRED WORKDAYS** HAPPEN HERE

**CLASS-A BUILDING** 

ANCHORED AT THE EPICENTER OF BETHESDA ON WISCONSIN AVE AND OLD GEORGETOWN RD

75 00 0 G R

Step into the bright lobby of 7500 OGR, where natural light floods through floor–to–ceiling windows, setting the stage for a productive day ahead. Recently renovated, the space is fresh and inviting, featuring cozy nooks for collaboration and a striking reception desk at its heart.

For those seeking breakout space, head down to the lower level, where you'll find the tenant lounge—a hub for teamwork and focus. Others seeking to energize their day can utilize the fully equipped fitness center catering to all needs.