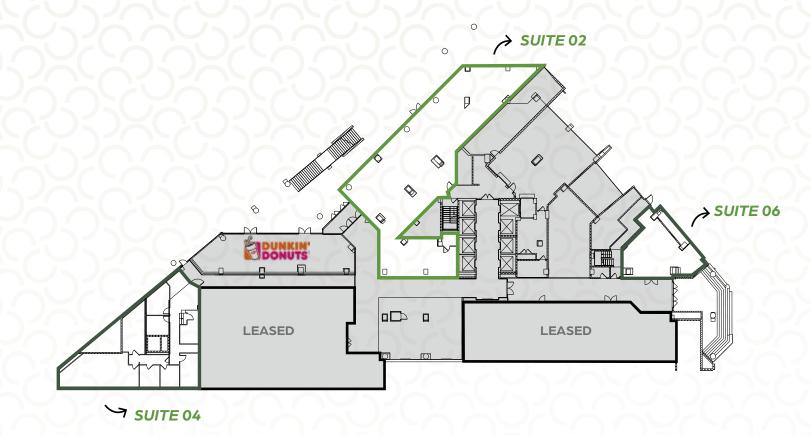

fully–equipped with state–of–the–art technology system including A/V, Wi–Fi, and speak system.





BETHESDA O
METRO STATION

Experience unparalleled convenience at the new lower–level tenant lounge, directly accessible from the Bethesda Metro Station. This modern space boasts a captivating 20–foot–high art installation and a dynamic mix of seating, perfect for collaboration and connectivity. With a TransitScreen, commuters can easily access real–time updates on Metro rail and bus timings, as well as nearby options for Ubers, bikes, e–bikes, and scooters, all displayed on the lounge's digital wall.

# FITNESS WITH FLEX APPEAL

**7500 OGR NEW FITNESS CENTER SHOWCASES:** 









### STACKING PLAN





#### FLOOR PLANS

#### METRO LEVEL

Suite 02: 4,633 SF

Suite 04

**Suite 06:** 939 SF



#### FLOOR PLANS

#### LOBBY / PLAZA LEVEL

**Suite 103:** 4,705 SF

**Deli:** 1,297 SF



#### 3RD FLOOR

**Suite 301:** 3,260 SF





#### FLOOR PLANS

#### 6TH FLOOR





#### 7TH FLOOR

**Suite 700:** 5,819 SF **Suite 701:** 1,528 SF **-7,347** SF





#### FLOOR PLANS

#### 12TH FLOOR

**Suite 1202:** 8,309 SF

# LEASED LEASED LEASED

#### 13TH FLOOR

**Suite 1300:** 21,702 SF





## 75 00 0 G R

#### INSPIRED WORKDAYS HAPPEN HERE

GWEN DOMINGUEZ gwen.fraker@cushwake.com

BEN POWELL ben.powell@cushwake.com

©2025 Cushman & Wakefield. All rights reserved. The information contained in this communication is strictly confidential. This information has been obtained from sources believed to be reliable but has not been verified. NO WARRANTY OR REPRESENTATION, EXPRESS OR IMPLIED, IS MADE