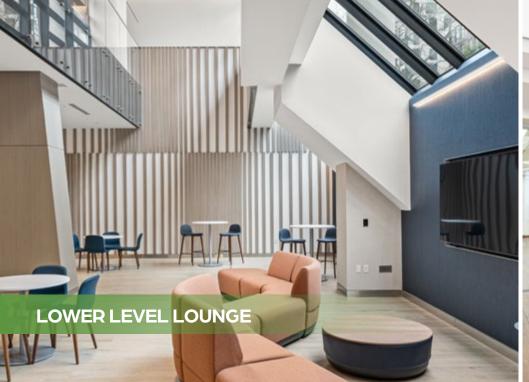

For those seeking breakout space, head down to the lower level, where you'll find the tenant lounge—a hub for teamwork and focus. Others seeking to energize their day can utilize the fully equipped fitness center catering to all needs.

BETHESDA O
METRO STATION

Experience unparalleled convenience at the new lower–level tenant lounge, directly accessible from the Bethesda Metro Station. This modern space boasts a captivating 20–foot–high art installation and a dynamic mix of seating, perfect for collaboration and connectivity. With a TransitScreen, commuters can easily access real–time updates on Metro rail and bus timings, as well as nearby options for Ubers, bikes, e–bikes, and scooters, all displayed on the lounge's digital wall.