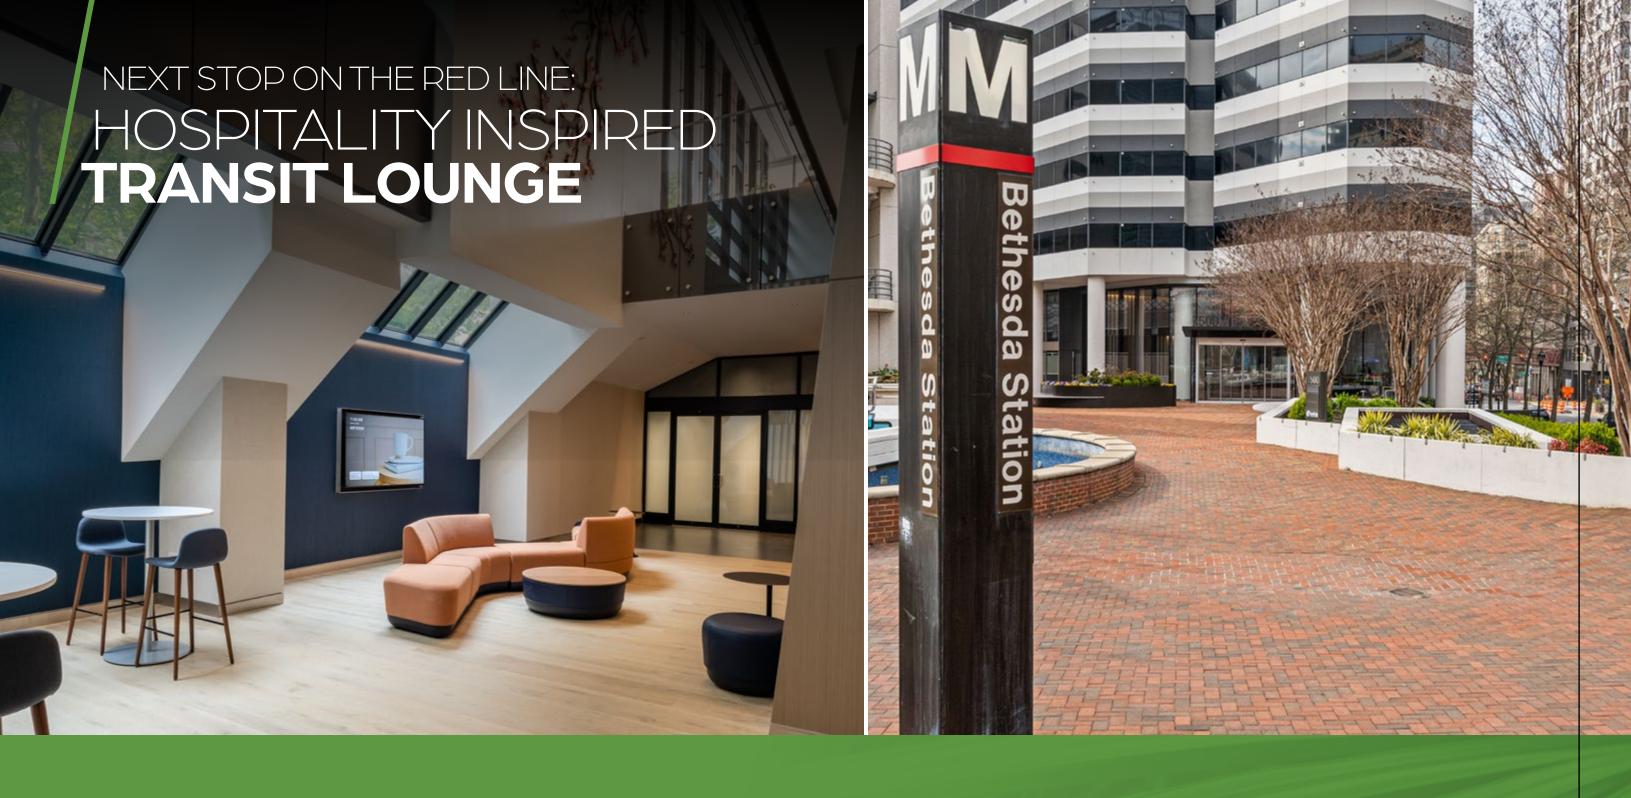

BETHESDA O
METRO STATION

Experience unparalleled convenience at the new lower–level tenant lounge, directly accessible from the Bethesda Metro Station. This modern space boasts a captivating 20–foot–high art installation and a dynamic mix of seating, perfect for collaboration and connectivity. With a TransitScreen, commuters can easily access real–time updates on Metro rail and bus timings, as well as nearby options for Ubers, bikes, e–bikes, and scooters, all displayed on the lounge's digital wall.