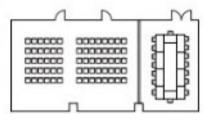

#### METRO LEVEL

Suite 02: 4,633 SF

Suite 04

**Suite 06:** 939 SF

#### LOBBY / PLAZA LEVEL

**Suite 103:** 4,705 SF

**Deli:** 1,297 SF