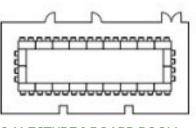

#### 7TH FLOOR

**Suite 700:** 5,819 SF **Suite 701:** 1,528 SF **-7,347** SF

#### 13TH FLOOR

**Suite 1300:** 21,702 SF