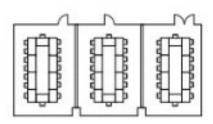

#### 3RD FLOOR

**Suite 301:** 3,260 SF

#### 12TH FLOOR

**Suite 1202:** 8,309 SF