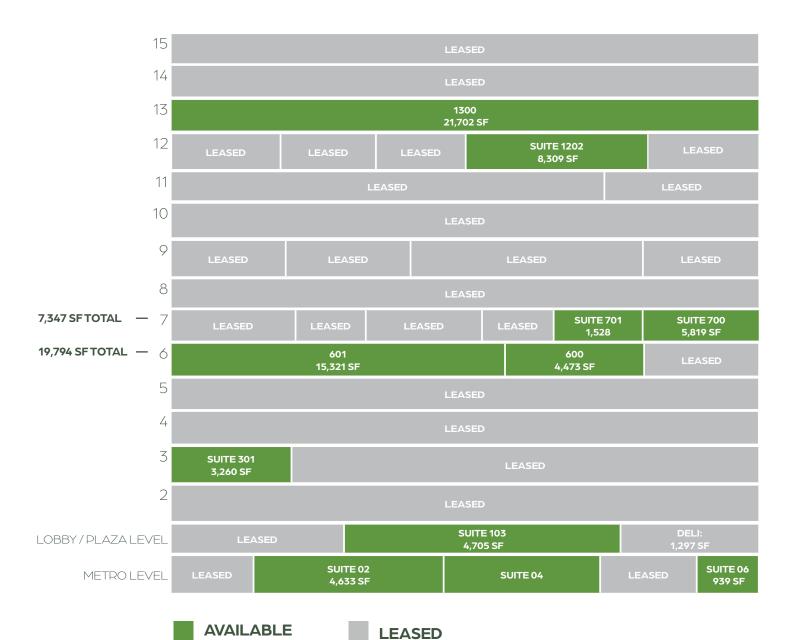

### STACKING PLAN

#### 7TH FLOOR

**Suite 700:** 5,819 SF **Suite 701:** 1,528 SF **-7,347** SF

#### 12TH FLOOR

**Suite 1202:** 8,309 SF

#### 13TH FLOOR

**Suite 1300:** 21,702 SF