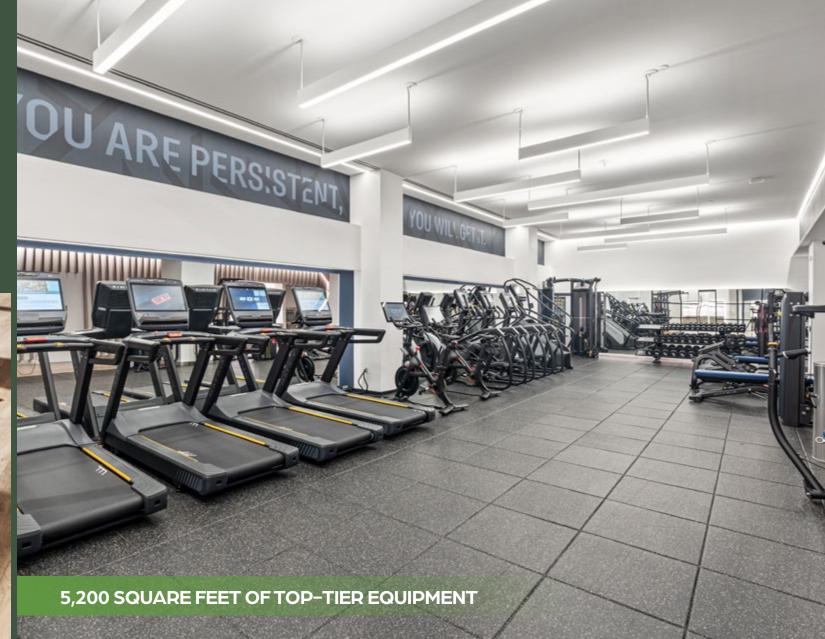

2:1 LECTURE & BOARD ROOM



2:1 BOARD ROOM & HAPPY HOUR



(3) LECTURE, EVENT, BOARD ROOM

3,500 SF of Possibilities, fully–equipped with state–of–the–art technology system including A/V, Wi–Fi, and speak system.





BETHESDA O
METRO STATION

Experience unparalleled convenience at the new lower–level tenant lounge, directly accessible from the Bethesda Metro Station. This modern space boasts a captivating 20–foot–high art installation and a dynamic mix of seating, perfect for collaboration and connectivity. With a TransitScreen, commuters can easily access real–time updates on Metro rail and bus timings, as well as nearby options for Ubers, bikes, e–bikes, and scooters, all displayed on the lounge's digital wall.

# FITNESS WITH FLEX APPEAL

**7500 OGR NEW FITNESS CENTER SHOWCASES:** 









### STACKING PLAN





#### FLOOR PLANS

#### METRO LEVEL

Suite 02: 4,633 SF

Suite 04

**Suite 06:** 939 SF



#### FLOOR PLANS

#### LOBBY / PLAZA LEVEL

**Suite 103:** 4,705 SF

**Deli:** 1,297 SF



#### 3RD FLOOR

**Suite 301:** 3,260 SF





#### FLOOR PLANS

#### 6TH FLOOR





#### 7TH FLOOR

**Suite 700:** 5,819 SF **Suite 701:** 1,528 SF **-7,347** SF





#### FLOOR PLANS

#### 12TH FLOOR

**Suite 1202:** 8,309 SF

# LEASED LEASED LEASED

#### 13TH FLOOR

**Suite 1300:** 21,702 SF





## 75 00 0 G R

#### INSPIRED WORKDAYS HAPPEN HERE

GWEN DOMINGUEZ gwen.fraker@cushwake.com

BEN POWELL ben.powell@cushwake.com

©2025 Cushman & Wakefield. All rights reserved. The information contained in this communication is strictly confidential. This information has been obtained from