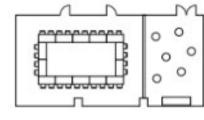

3,500 square feet of space, it offers flexible rooms for gatherings of any size, including an auditorium seating 100 people, equipped with state-of-the-art A/V technology to ensure seamless presentations and engaging discussions.

ADJACENT TO THE AUDITORIUM, A PRE-FUNCTION LOUNGE AWAITS, READY TO WELCOME GUESTS TO LARGER EVENTS AND CORPORATE ENGAGEMENTS. IN ESSENCE, 7500 OGR ISN'T JUST AN OFFICE—IT'S A CAREFULLY CURATED SPACE DESIGNED TO ENHANCE EVERY ASPECT OF THE WORKDAY, FROM COLLABORATION TO PRESENTATIONS.











## COUNTLESS POSSIBILITIES 75 POSSIBLE CONFIGURATIONS Here are eight of the most popular arrangements using the full room and partition variations:







(3) TRAINING ROOMS



LARGE EVENT



2:1 LECTURE & BOARD ROOM



(3) COLLABORATION ROOMS



2:1 LECTURE & BOARD ROOM



2:1 BOARD ROOM & HAPPY HOUR



(3) LECTURE, EVENT, BOARD ROOM

3,500 SF of Possibilities, fully–equipped with state–of–the–art technology system including A/V, Wi–Fi, and speak system.





BETHESDA O
METRO STATION

Experience unparalleled convenience at the new lower–level tenant lounge, directly accessible from the Bethesda Metro Station. This modern space boasts a captivating 20–foot–high art installation and a dynamic mix of seating, perfect for collaboration and connectivity. With a TransitScreen, commuters can easily access real–time updates on Metro rail and bus timings, as well as nearby options for Ubers, bikes, e–bikes, and scooters, all displayed on the lounge's digital wall.

# FITNESS WITH FLEX APPEAL

**7500 OGR NEW FITNESS CENTER SHOWCASES:** 









### STACKING PLAN