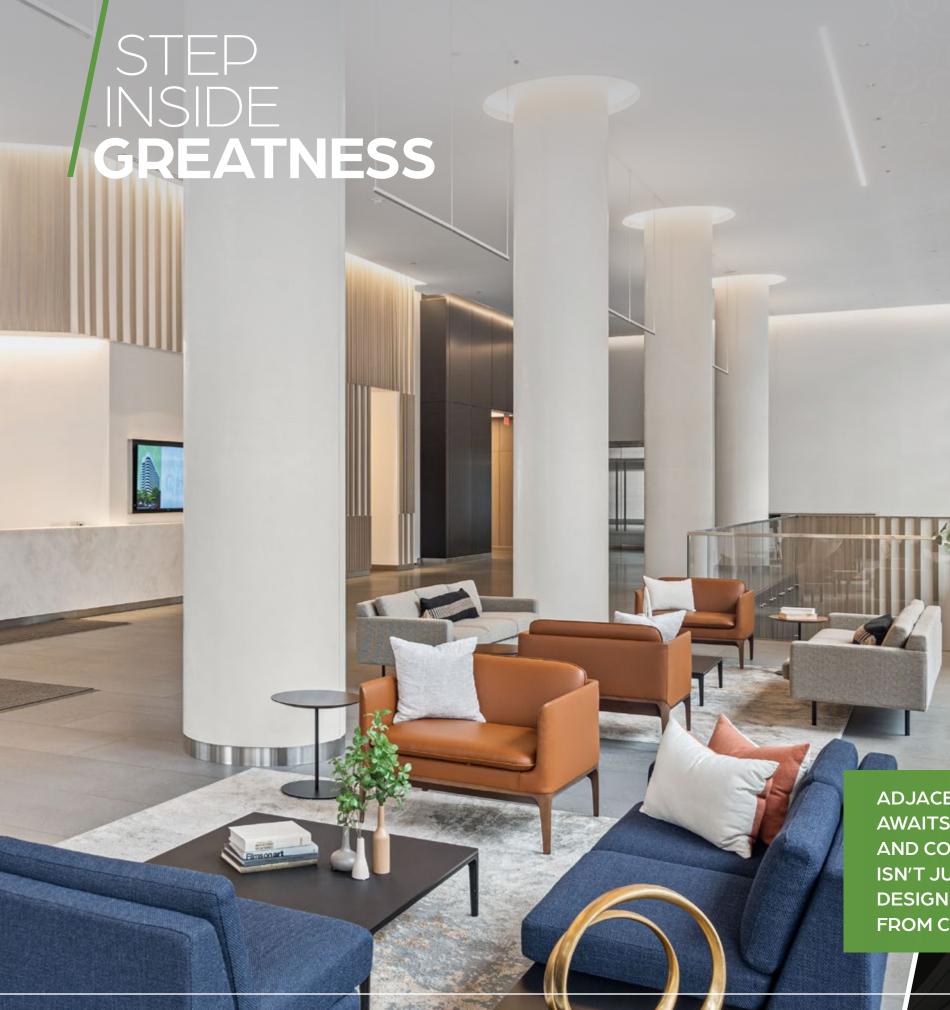

**INSPIRED WORKDAYS** HAPPEN HERE

**CLASS-A BUILDING** 

ANCHORED AT THE EPICENTER OF BETHESDA ON WISCONSIN AVE AND OLD GEORGETOWN RD

75 00 0 G R

Step into the bright lobby of 7500 OGR, where natural light floods through floor–to–ceiling windows, setting the stage for a productive day ahead. Recently renovated, the space is fresh and inviting, featuring cozy nooks for collaboration and a striking reception desk at its heart.

ADJACENT TO THE AUDITORIUM, A PRE-FUNCTION LOUNGE AWAITS, READY TO WELCOME GUESTS TO LARGER EVENTS AND CORPORATE ENGAGEMENTS. IN ESSENCE, 7500 OGR ISN'T JUST AN OFFICE—IT'S A CAREFULLY CURATED SPACE DESIGNED TO ENHANCE EVERY ASPECT OF THE WORKDAY, FROM COLLABORATION TO PRESENTATIONS.