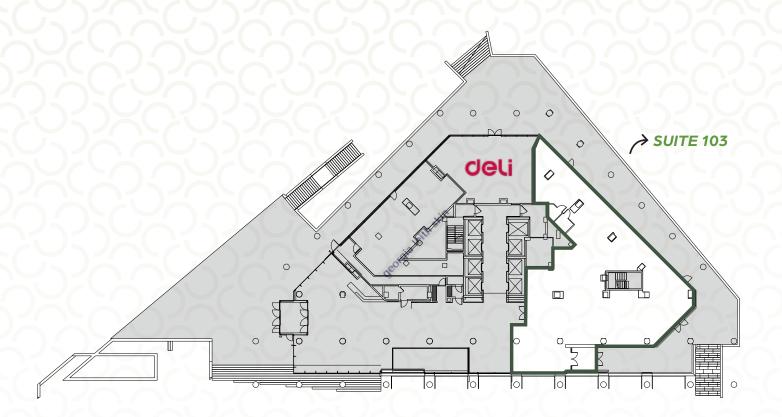

tem.





BETHESDA O
METRO STATION

Experience unparalleled convenience at the new lower–level tenant lounge, directly accessible from the Bethesda Metro Station. This modern space boasts a captivating 20–foot–high art installation and a dynamic mix of seating, perfect for collaboration and connectivity. With a TransitScreen, commuters can easily access real–time updates on Metro rail and bus timings, as well as nearby options for Ubers, bikes, e–bikes, and scooters, all displayed on the lounge's digital wall.

# FITNESS WITH FLEX APPEAL

**7500 OGR NEW FITNESS CENTER SHOWCASES:** 









### STACKING PLAN





#### FLOOR PLANS

#### METRO LEVEL

Suite 02: 4,633 SF

Suite 04

**Suite 06:** 939 SF



#### FLOOR PLANS

#### LOBBY / PLAZA LEVEL

**Suite 103:** 4,705 SF

**Deli:** 1,297 SF



#### 3RD FLOOR

**Suite 301:** 3,260 SF





#### FLOOR PLANS

#### 6TH FLOOR





#### 7TH FLOOR

**Suite 700:** 5,819 SF **Suite 701:** 1,528 SF **-7,347** SF





#### FLOOR PLANS

#### 12TH FLOOR

**Suite 1202:** 8,309 SF

# LEASED LEASED LEASED

#### 13TH FLOOR

**Suite 1300:** 21,702 SF





## 75 00 0 G R

#### INSPIRED WORKDAYS HAPPEN HERE

GWEN DOMINGUEZ gwen.fraker@cushwake.com

BEN POWELL ben.powell@cushwake.com

©2025 Cushman & Wakefield. All rights reserved. The information contained in this communication is strictly confidential. This information has been obtained from sources believed to be reliable but has not been verified. NO WARRANTY OR REPRESENTATION, EXPRESS OR IMPLIED, IS MADE AS TO THE CONDITION OF THE PROPERTY (OR PROPERTIES) REFERENCED HEREIN OR AS TO THE ACCURAC