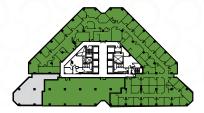

lower–level tenant lounge, directly accessible from the Bethesda Metro Station. This modern space boasts a captivating 20–foot–high art installation and a dynamic mix of seating, perfect for collaboration and connectivity. With a TransitScreen, commuters can easily access real–time updates on Metro rail and bus timings, as well as nearby options for Ubers, bikes, e–bikes, and scooters, all displayed on the lounge's digital wall.

# FITNESS WITH FLEX APPEAL

**7500 OGR NEW FITNESS CENTER SHOWCASES:** 









### STACKING PLAN





#### FLOOR PLANS

#### METRO LEVEL

Suite 02: 4,633 SF

Suite 04

**Suite 06:** 939 SF



#### FLOOR PLANS

#### LOBBY / PLAZA LEVEL

**Suite 103:** 4,705 SF

**Deli:** 1,297 SF



#### 3RD FLOOR

**Suite 301:** 3,260 SF





#### FLOOR PLANS

#### 6TH FLOOR





#### 7TH FLOOR

**Suite 700:** 5,819 SF **Suite 701:** 1,528 SF **-7,347** SF





#### FLOOR PLANS

#### 12TH FLOOR

**Suite 1202:** 8,309 SF

# LEASED LEASED LEASED

#### 13TH FLOOR

**Suite 1300:** 21,702 SF





## 75 00 0 G R

#### INSPIRED WORKDAYS HAPPEN HERE

GWEN DOMINGUEZ gwen.fraker@cushwake.com

BEN POWELL ben.powell@cushwake.com

©2025 Cushman & Wakefield. All rights reserved. The information contained in this communication is strictly confidential. This information has been obtained from sources believed to be reliable but has not been verified. NO WARRANTY OR REPRESENTATION, EXPRESS OR IMPLIED, IS MADE AS TO THE CONDITION OF THE PROPERTY (OR PROPERTIES) REFERENCED HEREIN OR AS TO THE ACCURACY OR COMPLETENESS OF THE INFORMATION CONTAINED HEREIN, AND SAME IS SUBMITTED SUBJEC