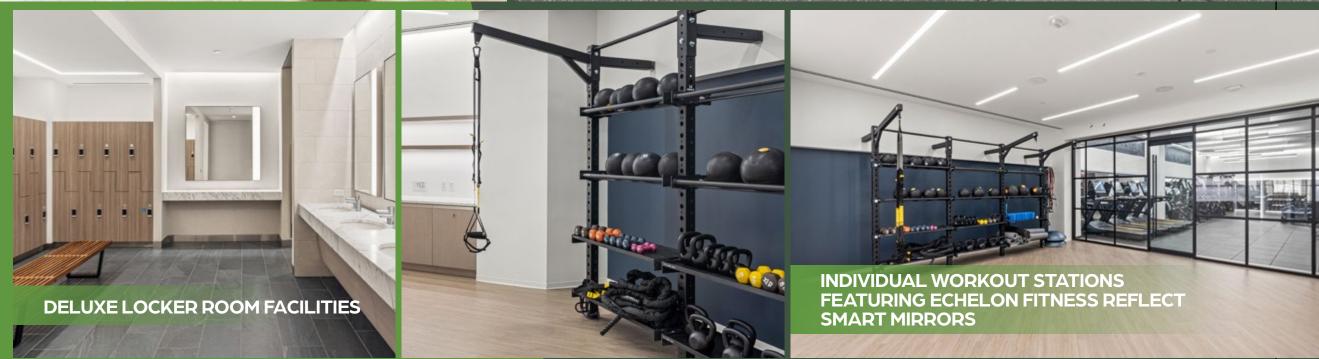

1 LECTURE & BOARD ROOM



2:1 BOARD ROOM & HAPPY HOUR



(3) LECTURE, EVENT, BOARD ROOM

3,500 SF of Possibilities, fully–equipped with state–of–the–art technology system including A/V, Wi–Fi, and speak system.





BETHESDA O
METRO STATION

Experience unparalleled convenience at the new lower–level tenant lounge, directly accessible from the Bethesda Metro Station. This modern space boasts a captivating 20–foot–high art installation and a dynamic mix of seating, perfect for collaboration and connectivity. With a TransitScreen, commuters can easily access real–time updates on Metro rail and bus timings, as well as nearby options for Ubers, bikes, e–bikes, and scooters, all displayed on the lounge's digital wall.

# FITNESS WITH FLEX APPEAL

**7500 OGR NEW FITNESS CENTER SHOWCASES:** 









### STACKING PLAN





#### FLOOR PLANS

#### METRO LEVEL

Suite 02: 4,633 SF

Suite 04

**Suite 06:** 939 SF



#### FLOOR PLANS

#### LOBBY / PLAZA LEVEL

**Suite 103:** 4,705 SF

**Deli:** 1,297 SF



#### 3RD FLOOR

**Suite 301:** 3,260 SF





#### FLOOR PLANS

#### 6TH FLOOR





#### 7TH FLOOR

**Suite 700:** 5,819 SF **Suite 701:** 1,528 SF **-7,347** SF





#### FLOOR PLANS

#### 12TH FLOOR

**Suite 1202:** 8,309 SF

# LEASED LEASED LEASED

#### 13TH FLOOR

**Suite 1300:** 21,702 SF





## 75 00 0 G R

#### INSPIRED WORKDAYS HAPPEN HERE

GWEN DOMINGUEZ gwen.fraker@cushwake.com

BEN POWELL ben.powell@cushwake.com

©2025 Cushman & Wakefield. All rights reserved. The information contained in this communication is strictly confidential. This information has been obtained from so