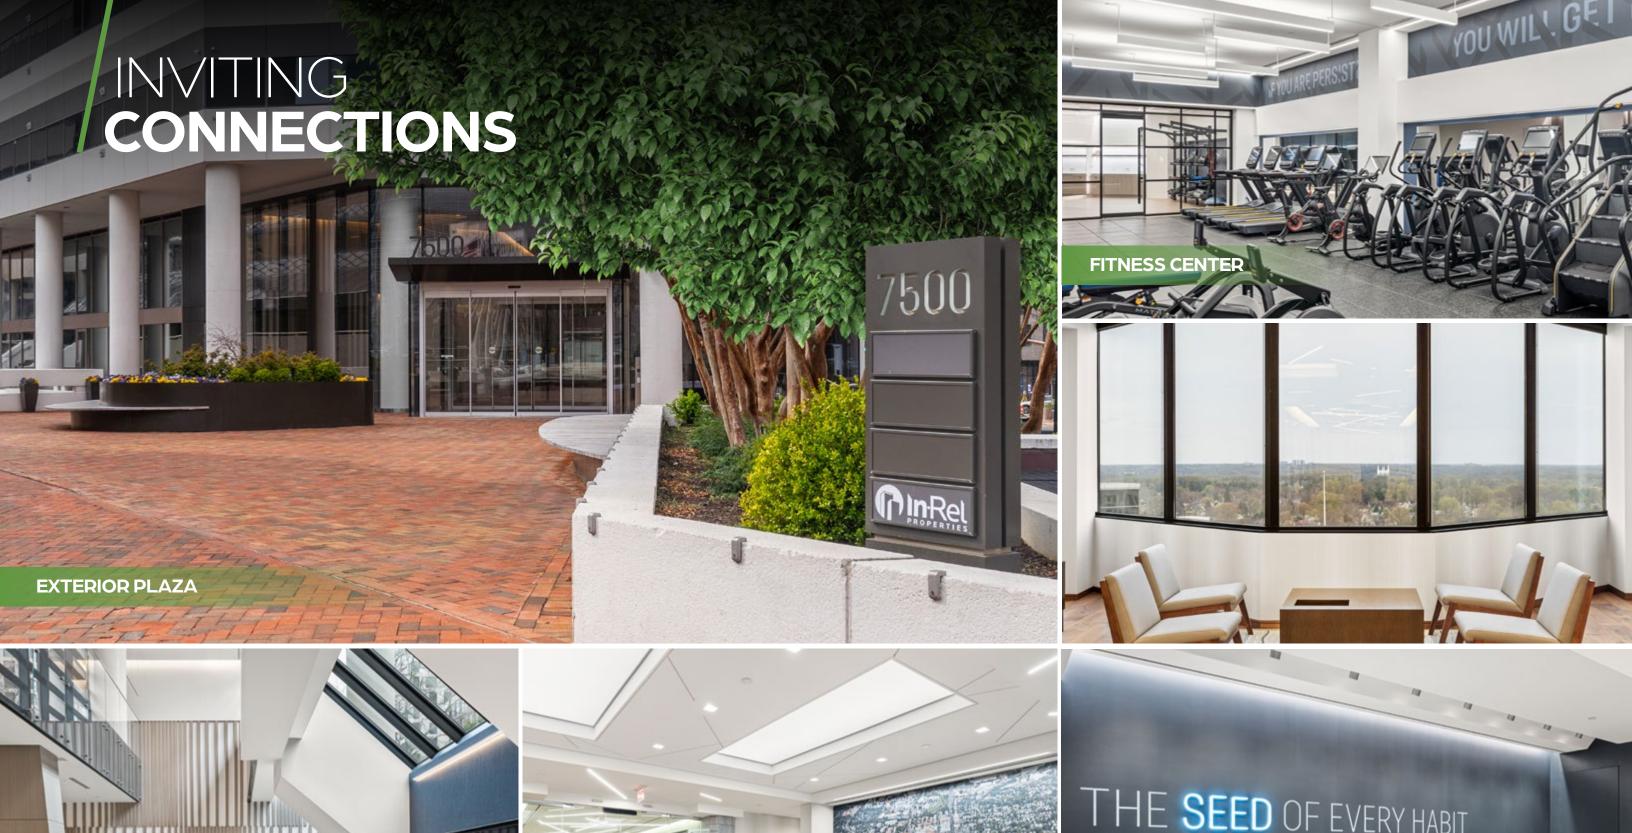

For those seeking breakout space, head down to the lower level, where you'll find the tenant lounge—a hub for teamwork and focus. Others seeking to energize their day can utilize the fully equipped fitness center catering to all needs.

# FITNESS WITH FLEX APPEAL

**7500 OGR NEW FITNESS CENTER SHOWCASES:** 