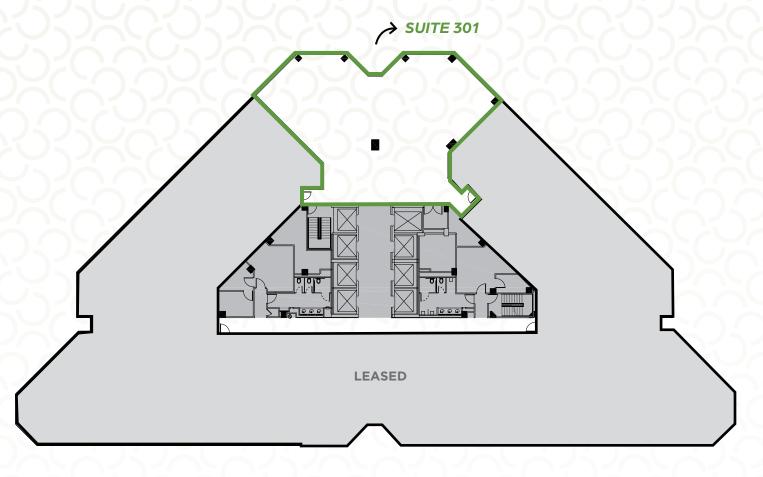

nce unparalleled convenience at the new lower–level tenant lounge, directly accessible from the Bethesda Metro Station. This modern space boasts a captivating 20–foot–high art installation and a dynamic mix of seating, perfect for collaboration and connectivity. With a TransitScreen, commuters can easily access real–time updates on Metro rail and bus timings, as well as nearby options for Ubers, bikes, e–bikes, and scooters, all displayed on the lounge's digital wall.

# FITNESS WITH FLEX APPEAL

**7500 OGR NEW FITNESS CENTER SHOWCASES:** 









### STACKING PLAN





#### FLOOR PLANS

#### METRO LEVEL

Suite 02: 4,633 SF

Suite 04

**Suite 06:** 939 SF



#### FLOOR PLANS

#### LOBBY / PLAZA LEVEL

**Suite 103:** 4,705 SF

**Deli:** 1,297 SF



#### 3RD FLOOR

**Suite 301:** 3,260 SF





#### FLOOR PLANS

#### 6TH FLOOR





#### 7TH FLOOR

**Suite 700:** 5,819 SF **Suite 701:** 1,528 SF **-7,347** SF





#### FLOOR PLANS

#### 12TH FLOOR

**Suite 1202:** 8,309 SF

# LEASED LEASED LEASED

#### 13TH FLOOR

**Suite 1300:** 21,702 SF





## 75 00 0 G R

#### INSPIRED WORKDAYS HAPPEN HERE

GWEN DOMINGUEZ gwen.fraker@cushwake.com

BEN POWELL ben.powell@cushwake.com

©2025 Cushman & Wakefield. All rights reserved. The information contained in this communication is strictly confidential. This information has been obtained from sources believed to be reliable but has not been verified. NO WARRANTY OR REPRESENTATION, EXPRESS OR IMPLIED, IS MADE AS TO THE CONDITION OF THE PROPERTY (OR PROPERTIES) REFERENCED HEREIN OR AS TO THE ACCURACY OR COMPLETENESS OF THE INFORMATION CONTAI