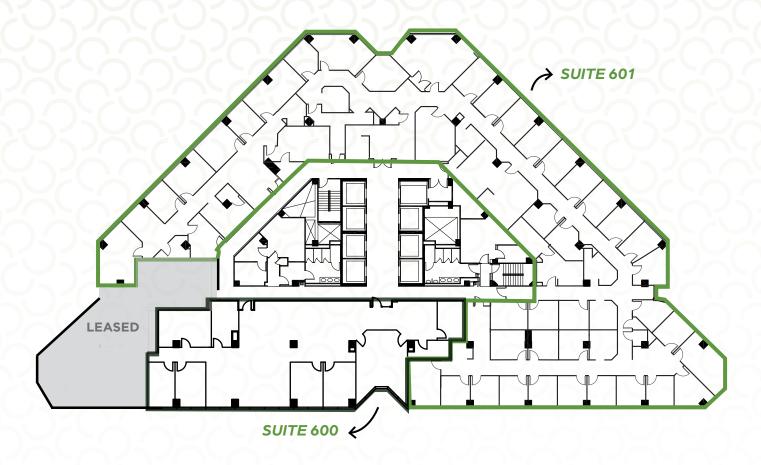

w lower–level tenant lounge, directly accessible from the Bethesda Metro Station. This modern space boasts a captivating 20–foot–high art installation and a dynamic mix of seating, perfect for collaboration and connectivity. With a TransitScreen, commuters can easily access real–time updates on Metro rail and bus timings, as well as nearby options for Ubers, bikes, e–bikes, and scooters, all displayed on the lounge's digital wall.

# FITNESS WITH FLEX APPEAL

**7500 OGR NEW FITNESS CENTER SHOWCASES:** 









### STACKING PLAN





#### FLOOR PLANS

#### METRO LEVEL

Suite 02: 4,633 SF

Suite 04

**Suite 06:** 939 SF



#### FLOOR PLANS

#### LOBBY / PLAZA LEVEL

**Suite 103:** 4,705 SF

**Deli:** 1,297 SF



#### 3RD FLOOR

**Suite 301:** 3,260 SF





#### FLOOR PLANS

#### 6TH FLOOR





#### 7TH FLOOR

**Suite 700:** 5,819 SF **Suite 701:** 1,528 SF **-7,347** SF





#### FLOOR PLANS

#### 12TH FLOOR

**Suite 1202:** 8,309 SF

# LEASED LEASED LEASED

#### 13TH FLOOR

**Suite 1300:** 21,702 SF





## 75 00 0 G R

#### INSPIRED WORKDAYS HAPPEN HERE

GWEN DOMINGUEZ gwen.fraker@cushwake.com

BEN POWELL ben.powell@cushwake.com

©2025 Cushman & Wakefield. All rights reserved. The information contained in this communication is strictly confidential. This information has been obtained from sources believed to be reliable but has not been verified. NO WARRANTY OR REPRESENTATION, EXPRESS OR IMPLIED, IS MADE AS TO THE CONDITION OF THE PROPERTY (OR PROPERTIES) REFERENCED HEREIN OR AS TO THE ACCURACY OR COMPLETENESS OF THE INFORMATION CONTAINED HEREIN, AND SAME IS SUBMITTED SUBJ