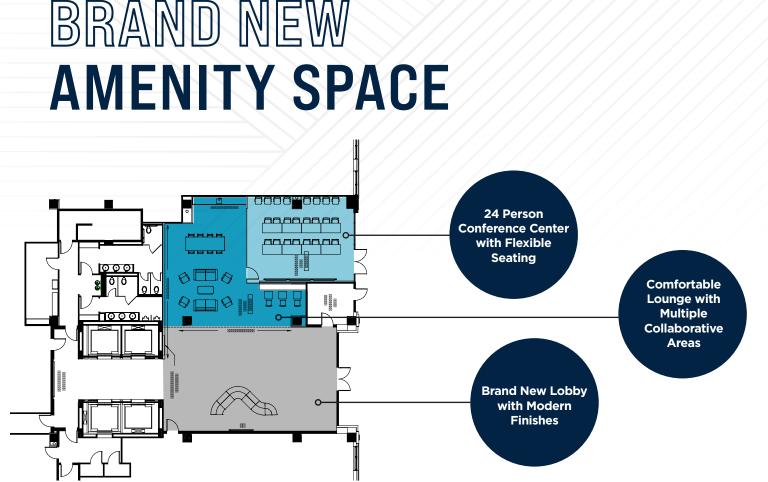

# STEP INTO YOUR NEW LOBBY

# RECHARGE & RELAX NEW TENANT LOUNGE UNLOCKED

## CONFERENCE YOUR WAY Functional versatility achieved