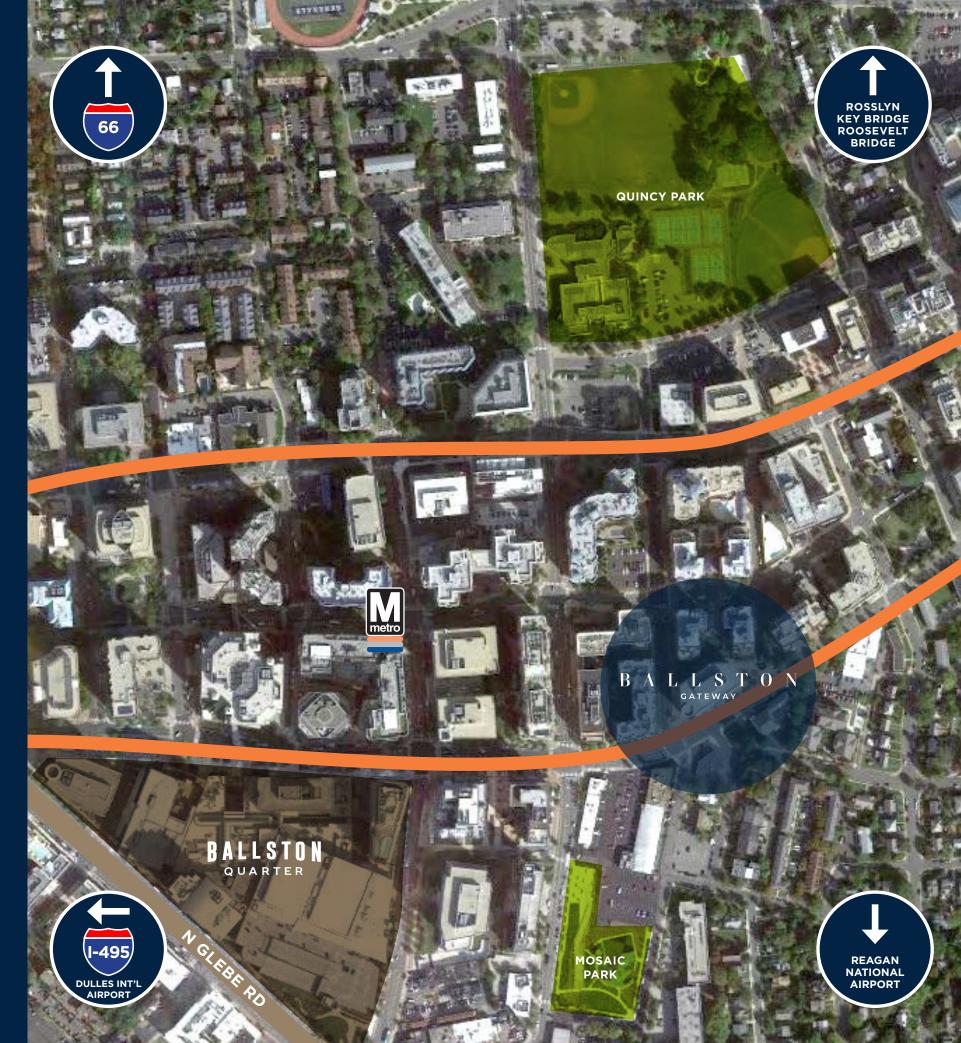

### SURROUNDED **BY IT ALL**

7 MILES TO RONALD REAGAN AIRPORT

23 MILES TO DULLES INTERNATIONAL AIRPORT

5 MINUTE WALK VIRGINIA SQUARE-GMU

9 MINUTE WALK **BALLSTON-MU** METRO

2 BLOCKS FROM

**BALLSTON QUARTER** 

**3 MINUTE** WALK TO MOSAIC PARK

7 MINUTE WALK TO QUINCY PARK

### NEIGHBORHOOD **AMENITIES**