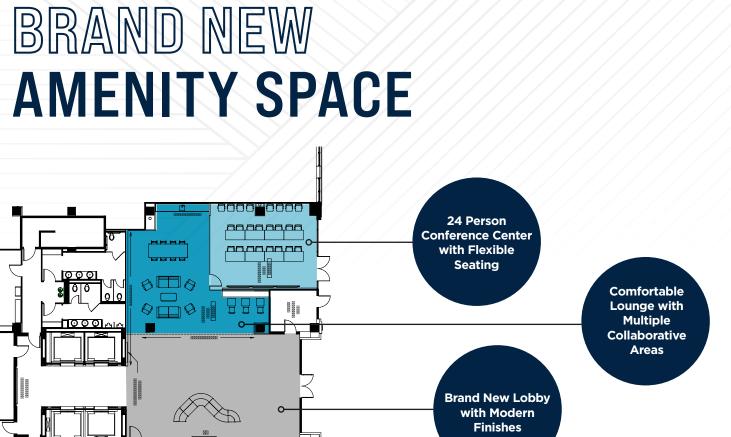

# STEP INTO YOUR NEW LOBBY

# RECHARGE & RELAX NEW TENANT LOUNGE UNLOCKED

## CONFERENCE YOUR WAY Functional versatility achieved