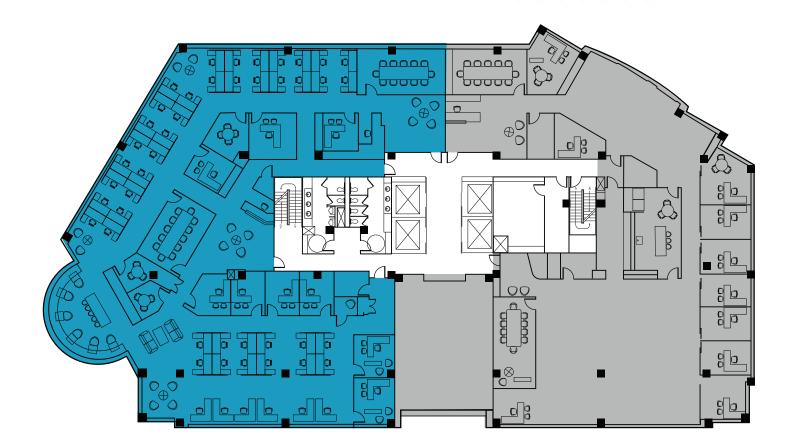

# AVAILABILITIES

**SUITE 225** 

10,629 SF

### **3RD FLOOR - SHELL**

20,700 SF

#### **8TH FLOOR - TEST FITS**

**SUITE B** ~3,800 SF