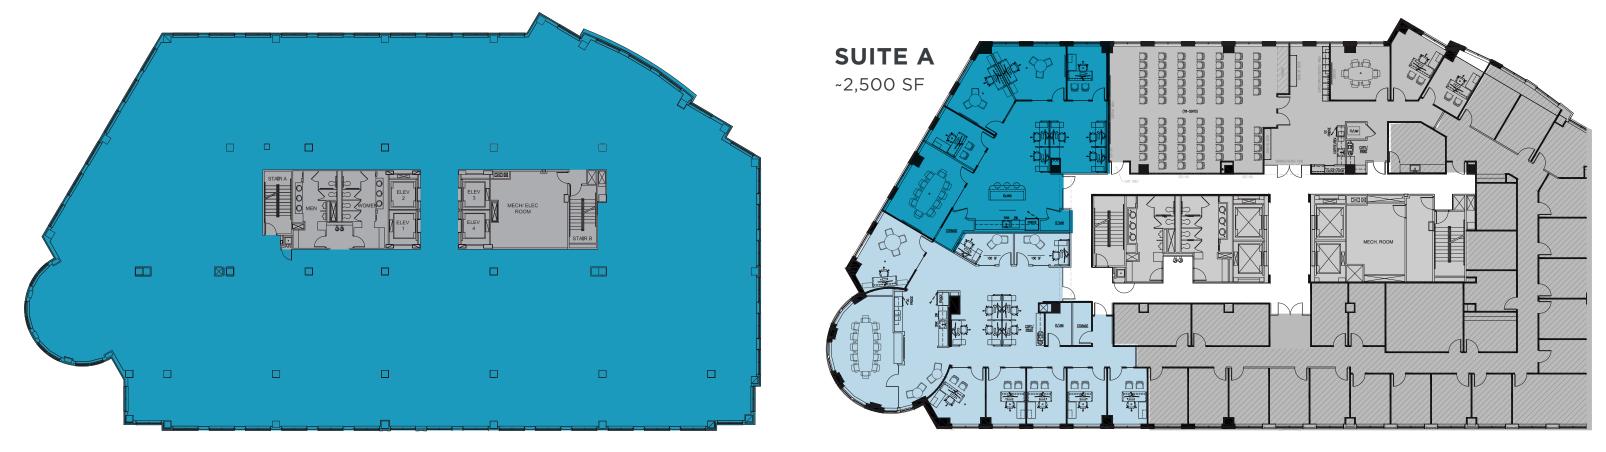

CONTEMPORARY SPACES **BUILT FOR TRANSFORMING PRODUCTIVITY INTO CUTTING-EDGE** SOLUTIONS

-



### **VIBRANT PLACES CONVENIENTLY LOCATED AT** YOUR DOORSTEP





# STEP INTO YOUR NEW LOBBY











# RECHARGE & RELAX NEW TENANT LOUNGE UNLOCKED





## CONFERENCE YOUR WAY Functional versatility achieved

### SURROUNDED **BY IT ALL**



7 MILES TO RONALD REAGAN AIRPORT

23 MILES TO DULLES INTERNATIONAL AIRPORT



5 MINUTE WALK VIRGINIA SQUARE-GMU

9 MINUTE WALK **BALLSTON-MU** METRO

2 BLOCKS FROM



**BALLSTON QUARTER** 

**3 MINUTE** WALK TO MOSAIC PARK

7 MINUTE WALK TO QUINCY PARK



### NEIGHBORHOOD **AMENITIES**













































# AVAILABILITIES

**SUITE 225** 

10,629 SF













### **3RD FLOOR - SHELL**

20,700 SF



#### **8TH FLOOR - TEST FITS**





**SUITE B** ~3,800 SF





# BUILT WITH YOU IN MIND

#### THE MODERN WORKPLACE REIMAGINED













### BALLSTON GATEWAY

3865 WILSON BLVD, ARLINGTON, VA 22203



SCOTT GOLDBERG 703 770 3467 scott.goldberg@cushwake.com WILL THOMAS 703 770 3417 williamson.thomas@cushwake.com NATE MARSHALL 703 215 8294 nathan.marshall@cushwake.com