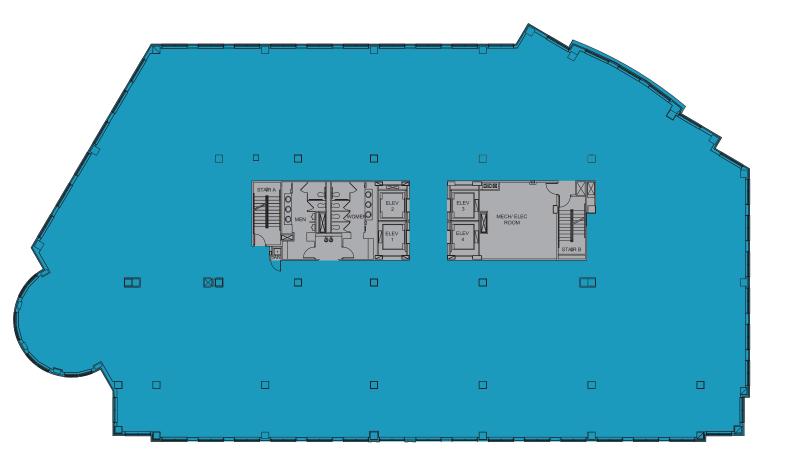

EDGE** SOLUTIONS

\*



### VIBRANT PLACES **CONVENIENTLY LOCATED AT** YOUR DOORSTEP

#### COMING SOON IN Q1 2024!





# STEP INTO YOUR NEW LOBBY











# RECHARGE & RELAX NEW TENANT LOUNGE UNLOCKED





### CONFERENCE YOUR WAY Functional versatility achieved

### SURROUNDED **BY IT ALL**



7 MILES TO RONALD REAGAN AIRPORT

23 MILES TO DULLES INTERNATIONAL AIRPORT



5 MINUTE WALK VIRGINIA SQUARE-GMU

9 MINUTE WALK **BALLSTON-MU** METRO

2 BLOCKS FROM



**BALLSTON QUARTER** 

**3 MINUTE** WALK TO MOSAIC PARK

7 MINUTE WALK TO QUINCY PARK



### NEIGHBORHOOD **AMENITIES**













































## AVAILABILITIES

**SUITE 225** 

10,629 SF











CUSHMAN & WAKEFIELD

## AVAILABILITIES

### **3RD FLOOR - SHELL**

20,700 SF

# AVAILABILITIES

**8TH FLOOR** 











CUSHMAN & WAKEFIELD 

# BUILT WITH YOU IN MIND

#### THE MODERN WORKPLACE REIMAGINED













CUSHMAN & WAKEFIELD

#### BALLSTON GATEWAY

3865 WILSON BLVD, ARLINGTON, VA 22203



TIM SUMMERS 703 770 3429 tim.summers@cushwake.com SCOTT GOLDBERG 703 770 3467 scott.goldberg@cushwake.com WILL THOMAS 703 770 3417 williamson.thomas@cushwake.com NATE MARSHALL 703 215 8294 nathan.marshall@cushwake.com