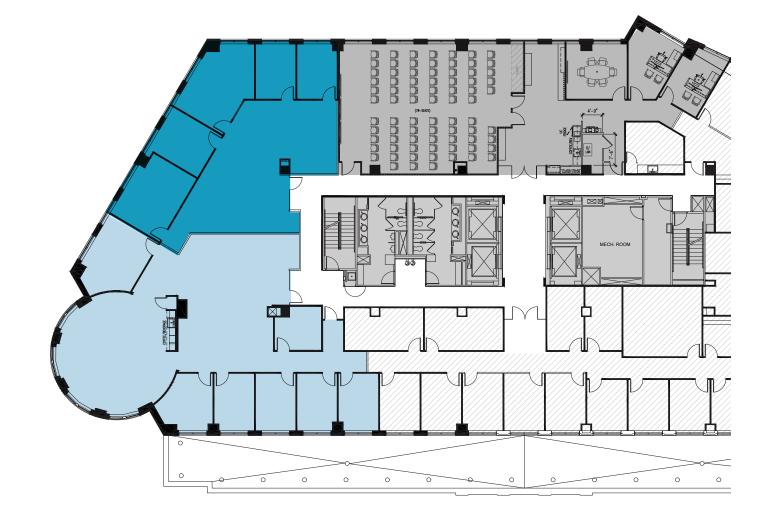

GE** SOLUTIONS

\*



### VIBRANT PLACES **CONVENIENTLY LOCATED AT** YOUR DOORSTEP

#### COMING SOON IN Q1 2024!





# STEP INTO YOUR NEW LOBBY











# RECHARGE & RELAX NEW TENANT LOUNGE UNLOCKED





### CONFERENCE YOUR WAY Functional versatility achieved

### SURROUNDED **BY IT ALL**



7 MILES TO RONALD REAGAN AIRPORT

23 MILES TO DULLES INTERNATIONAL AIRPORT



5 MINUTE WALK VIRGINIA SQUARE-GMU

9 MINUTE WALK **BALLSTON-MU** METRO

2 BLOCKS FROM



**BALLSTON QUARTER** 

**3 MINUTE** WALK TO MOSAIC PARK

7 MINUTE WALK TO QUINCY PARK



### NEIGHBORHOOD **AMENITIES**













































## AVAILABILITIES

**SUITE 225** 

10,629 SF











CUSHMAN & WAKEFIELD

## AVAILABILITIES

### **3RD FLOOR - SHELL**

20,700 SF

# AVAILABILITIES

**8TH FLOOR** 











CUSHMAN & WAKEFIELD 

# BUILT WITH YOU IN MIND

#### THE MODERN WORKPLACE REIMAGINED













CUSHMAN & WAKEFIELD

#### BALLSTON GATEWAY

3865 WILSON BLVD, ARLINGTON, VA 22203



TIM SUMMERS 703 770 3429 tim.summers@cushwake.com SCOTT GOLDBERG 703 770 3467 scott.goldberg@cushwake.com WILL THOMAS 703 770 3417 williamson.thomas@cushwake.com NATE MARSHALL 703 215 8294 nathan.marshall@cushwake.com