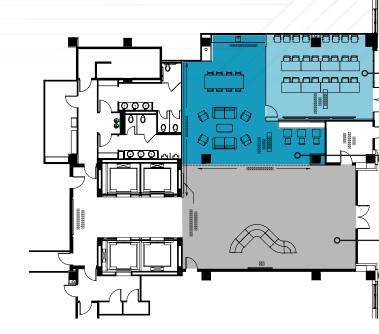

## AVAILABILITIES

**SUITE 225** 

10,629 SF

CUSHMAN & WAKEFIELD

## AVAILABILITIES

### **3RD FLOOR - SHELL**

20,700 SF

# AVAILABILITIES

**8TH FLOOR** 

CUSHMAN & WAKEFIELD 