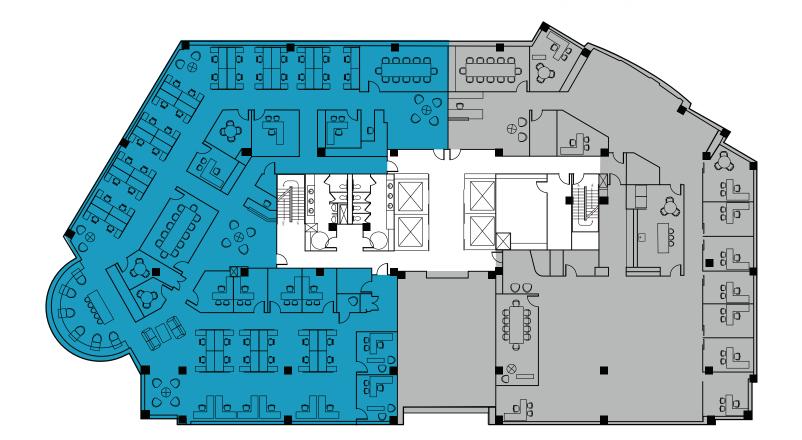

## AVAILABILITIES

**SUITE 225** 

10,629 SF

CUSHMAN & WAKEFIELD

## AVAILABILITIES

### **3RD FLOOR - SHELL**

20,700 SF

# AVAILABILITIES

**8TH FLOOR** 

CUSHMAN & WAKEFIELD 