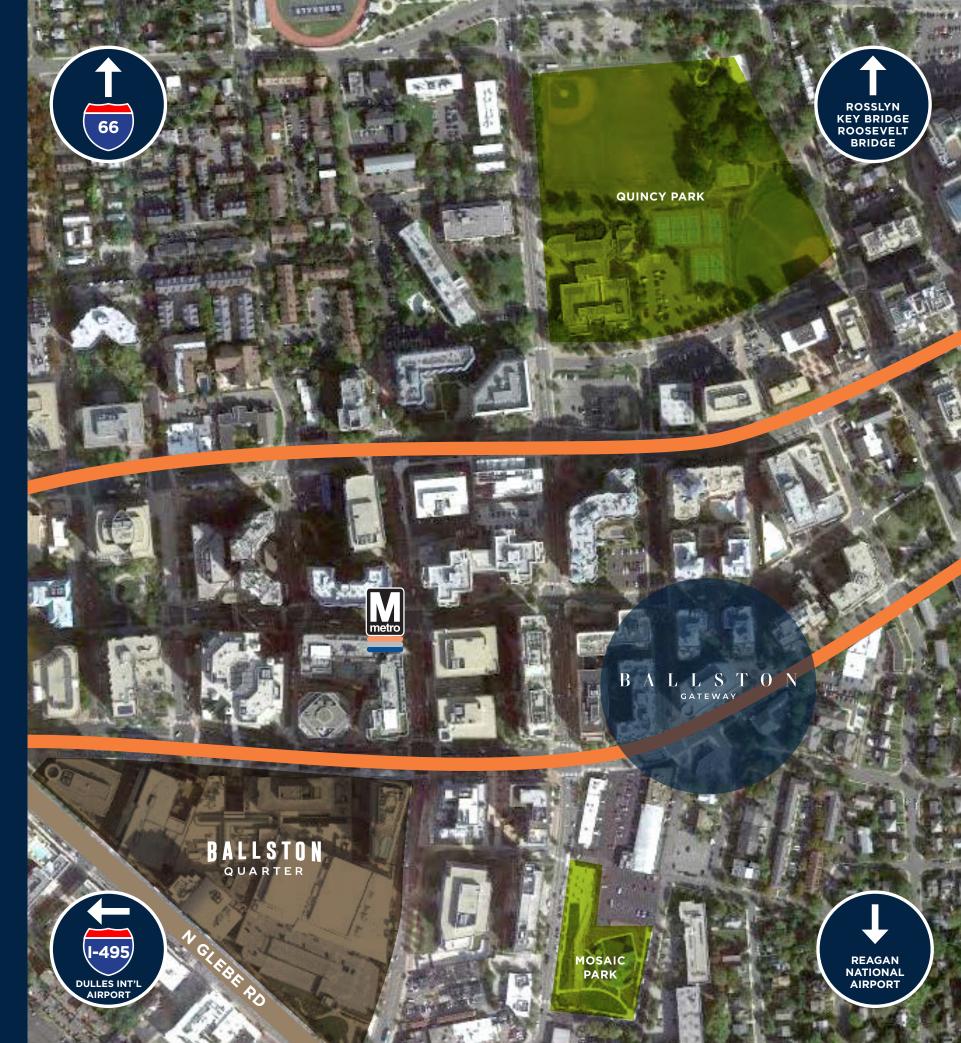

### SURROUNDED **BY IT ALL**

7 MILES TO RONALD REAGAN AIRPORT

23 MILES TO DULLES INTERNATIONAL AIRPORT

5 MINUTE WALK VIRGINIA SQUARE-GMU

9 MINUTE WALK **BALLSTON-MU** METRO

2 BLOCKS FROM

**BALLSTON QUARTER** 

**3 MINUTE** WALK TO MOSAIC PARK

7 MINUTE WALK TO QUINCY PARK

### INTRODUCING THE NEW **BALLSTON GATEWAY**

**Brand New Spec Suites One Spec Suite Remains!** 

One block to DARPA headquarters

0.3 miles (2 minute walk) from the Virginia Square Metro

1.8 / 1,000 SF parking